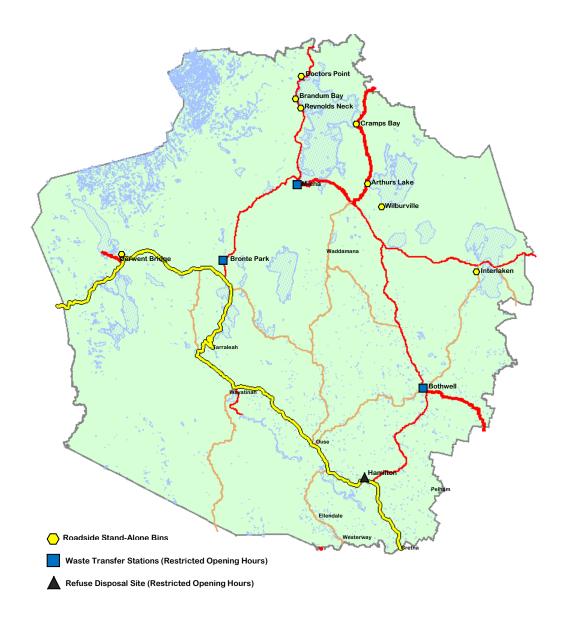

## **Location of Refuse Disposal Site** (Restricted Opening Hours)

• Hamilton – Mount Road, Hamilton

# **Location of Waste Transfer Stations** (Restricted Opening Hours)

- **Bothwell** 1755 Highland Lakes Road, Bothwell
- **Bronte Park** 317 Marlborough Road, Bronte Park
- Miena 7560 Highland Lakes Road, Miena

### **Location of Roadside Bins**

- Reynolds Neck Cleared area on left at entrance to Reynolds Neck Road
- Brandum Bay Boat ramp road on left hand side
- **Doctors Point** Wallace Road on right of fire water tanks
- Cramps Bay Near boat ramp
- Interlaken Laycock Drive approx. 200m from first shack
- Arthurs Lake Shop Carpark of Arthurs Lake Shop, 40 Arthurs Lake Road, Arthurs Lake
- Wilburville Corner Arthurs Lake Road & Tea Tree Bay Road
- **Derwent Bridge** Derwent Bridge Hotel