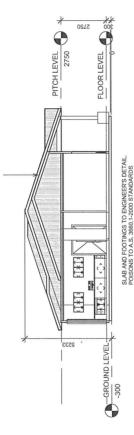

S.
(HEIGHT 2700mm-3000mm)

DOUBLE STUDS: 2/90X45 MGP 10 STUDS FIXED END STUD WALL TO MASONRY WALLS WITH M10 DYNABOLT AT TOP, BOTTOM AND 1500 MAX. CTRS. (TYP.)

WALL PLATES

TOP PLATE - 2/45X90 MGP 10 NOT TRENCHED BOTTOM PLATE - 45X90 MGP 10 NOT TRENCHED

Walls - 10mm Gib boards (AQUALINE TO WET AREAS)
Cening - 13mm Gib Board (AQUALINE TO WET AREAS)
Skirting - 60x10mm SB Pine
Cornice - 55mm Gib Cove
Cornice - 55mm Gib Cove
interior joinery - FJ PP quality reveals with architraves
interior Doors - MDF HO PQ on grooved Pine liners INTERNAL FINISHES:
1. Walls -10mm Gib b.
2. Ceiling -13mm Gib b.
3. Skirting -60x10mm Gib b.
4. Cornice -55mm Gib Extendo joinery - FJ b.
6. Interior Doors - MD

COLOURBOND METAL ROOF ROOF TRUSSES AT 900 CTRS FIXED TO MANUFACTURERS SPECS TO BE DESIGNED BY ENGINEER



D TREE ROAD.

HOUSE 6.1

180.9

Section 1 1:100

STUD AT SIDE OPENINGS OPENING WIDTH: STUDS:

UP TO 1200mm 1/90x45 MGP10 1200mm - 1800mm 2/90x45 MGP10 1800mm - 2400mm 2/90x45 MGP10

WALL BRACING BRACING OF ALL STUD WALLS TO BE IN ACCORDANCE WITH THE RESIDENTIAL TIMBER FRAMING CONSTRUCTION A.S. 1684.2-2006 U.N.O

FIXING REQUIREMENTS GENERALS: REFER TO A,S.1684.2-2006 RESIDENTIAL

TIMBER FRAMING CONSTRUCTION
MANUAL TPPICAL FIXING EQUIPEMENTS
GENERALS: EQUIVILENT TIMBER GRADE CAN BE USED
TO REPLACED TIMBER GRADES SPECIF

ALL STRUCTURAL TIMBER SIZES TO BE IN ACCORDANCE WITH A.S. 1684-NATIONAL TIMBER FRAMING CO

# JOHN RAINBIRD

# HOBART TASMANIA 70 MARKED TREE ROAD GRETNA. 7140

All Stud Heights 2750 mm unless noted otherwise
N3 windzows
All dimensions are to framing
All dimensions are to fr