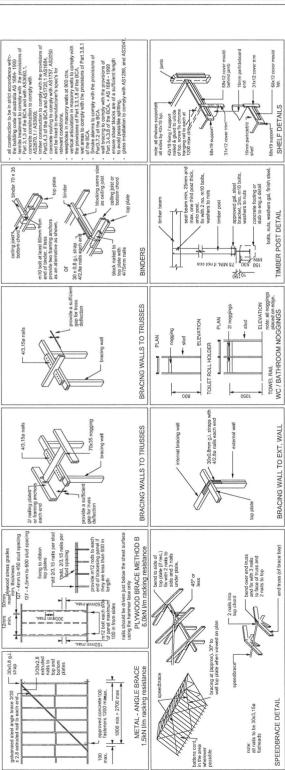

|                                                           |  |
|               |                                                           |  |

|             |  |  |  |  |  | le of<br>fnec.)<br>ails to | nails          | 9         |          |            |      |         |
|-------------|--|--|--|--|--|----------------------------|----------------|-----------|----------|------------|------|---------|
| S           |  |  |  |  |  |                            | Project        | Date      | Drawn by | Checked by |      | Scale   |
| Description |  |  |  |  |  | WB                         | Project number |           | by       | ed by      | A107 |         |
| Date        |  |  |  |  |  |                            | 23-733         | 7/11/2023 | Author   | Checker    |      | 1 - 100 |



HOBART TASMANIA

7140

70 MARKED TREE

ROAD GRETNA,

JOHN RAINBIRD

| SUC                            | Date            |
|--------------------------------|-----------------|
| P&J Constructions 049 215 3413 | No. Description |
|                                |                 |

MOP TO PINE FRAME TO LOAD BEARING WALLS
70x SFAME, EIDDE AF AGO FINS NOT NOTHER
70x SFAME, BOTHOR PLATES
70x 35 FAME, BOTHOR PLATES
70x 35 FAME, BOTHOR PLATES
70x 55 FAME, FOR PLATES NOT NOTHER
70x 55 FAME
70x 55 FA

TO ENGINEER'S DETAILS, COTINIOUS 200un POLYTHENE VAPOUR RELAPPED 200 MN. AND SEALED AT ALL JOINTS NETRATIONS.

TERMITE CONTROL IN ACCORDANCE FIRMITE CONTROL IN ACCORDANCE 5, 3600.1

WHILE THOUGH TO CORP.

TO MAIL THOUGH TO WANTE TO THE WASTE TO WANTE THE WANTE TO WANTE THE WANTE THE WANTE WANTE THE