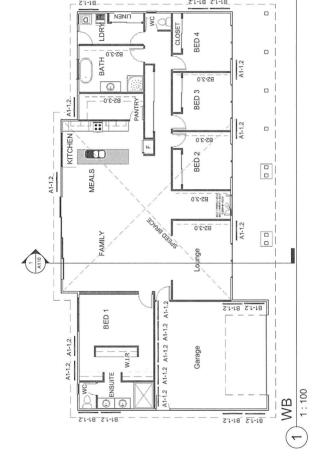

## **Applicant:**J Rainbird

Location:

70 Marked Tree Road, Gretna

**Proposal:** Dwelling

**DA Number:** DA 2024 / 08

**Date Advertised:** 30 April 2024