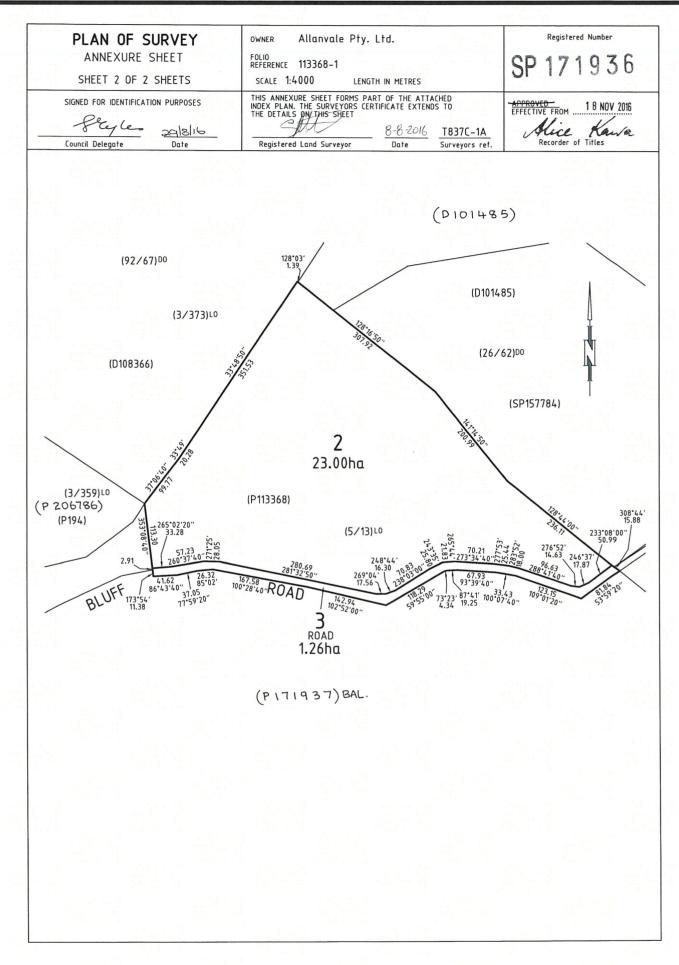

## **Applicant:**J Rainbird

Location:

70 Marked Tree Road, Gretna

**Proposal:** Dwelling

**DA Number:** DA 2024 / 08

**Date Advertised:** 30 April 2024