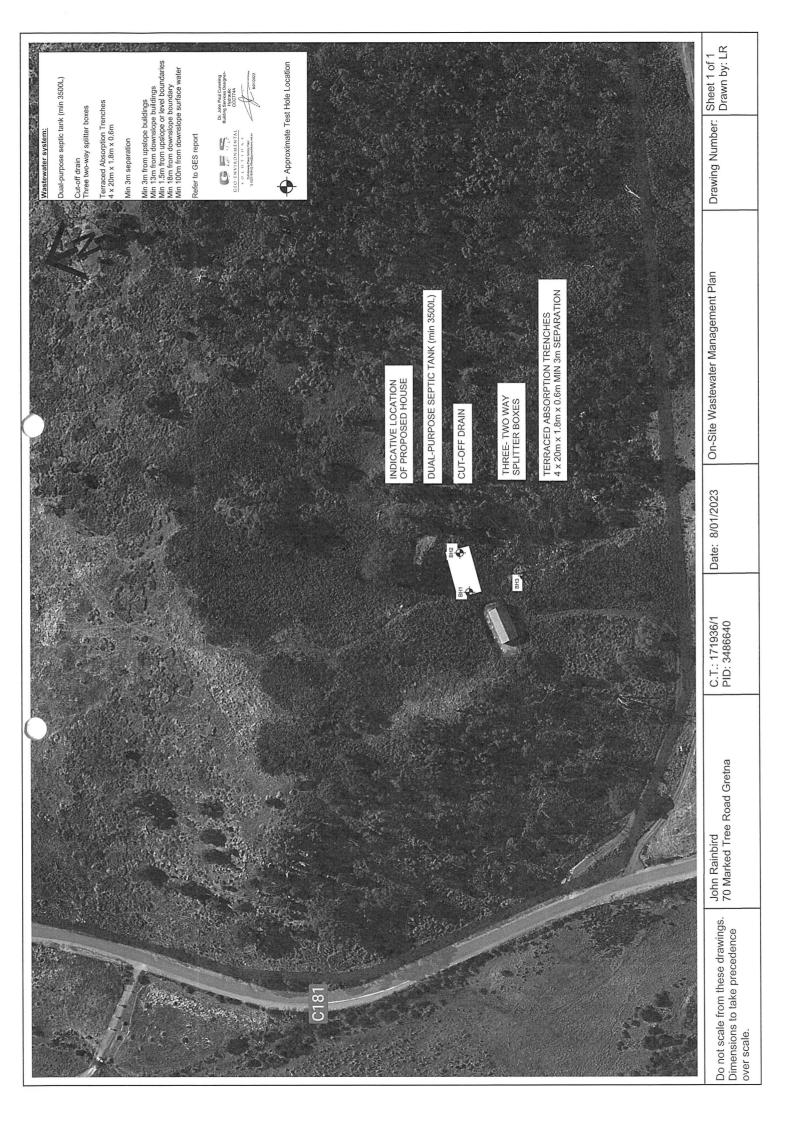

matters are relevant –

Documents:

The attached soil report for the address detailed above in 'details of

work'

Relevant

calculations:

Reference the above report.

References:

AS2870:2011 residential slabs and footings AS1726:2017 Geotechnical site investigations

CSIRO Building technology file – 18.

Substance of Certificate: (what it is that is being certified)

Site Classification consistent with AS2870-2011.

Scope and/or Limitations

The classification applies to the site as inspected and does not account for future alteration to foundation conditions as a result of earth works, drainage condition changes or variations in site maintenance.

I, John-Paul Cumming certify the matters described in this certificate.

Qualified person:

Signed:

Certificate No:

J9732

08/01/2024





# Sheet 1 of 1 AGGREGATE TO FINISH 50MM GEO-ENVIRONMENTAL BELOW GROUND SURFACE T| 62231839 E| office@geosolutions.net.au 29 Kirksway Place, Battery Point Z OILUTIO 20 mm AGGREGATE (450 mm DEEP) 300 mm MIN ON DOWN SLOPE EDGE OF TRENCH $0.30 \, \text{m}$ FINISHED SURFACE OF SANDY LOAM 100 mm MIN ABOVE NATURAL UPSLOPE AND Terraced Absorption Trench Detail m 04 350mm Arch Date: Jun 2020 1.80 m 4.Geotextile or filter cloth to be placed over the distribution arch to prevent clogging 5.Construction on slopes up to 20% to allow trench depth range 700mm upslope edge to 450mm on down slope edge 6. Dispersive soils gypsum to be incorporated into the base of the trench at a rate of $1 {\rm kg/m^2}$ 2. Base of trenches to be excavated level and smearing and compaction avoided. 1. Absorption trench di