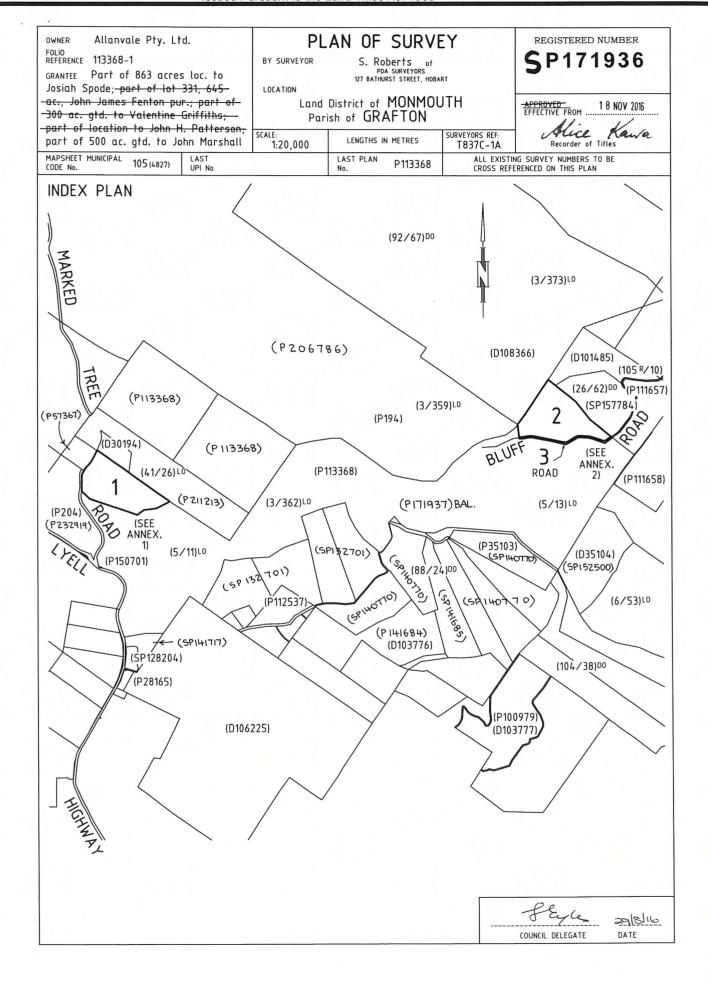

## **Applicant:**J Rainbird

Location:

70 Marked Tree Road, Gretna

**Proposal:** Dwelling

**DA Number:** DA 2024 / 08

**Date Advertised:** 30 April 2024