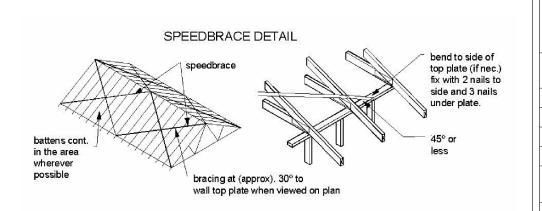

|                               | 4.5                                |                            | 22.5 Kn   |  |
| В3    |                                              |                               |                                    |                            |           |  |
|       |                                              |                               |                                    |                            |           |  |
|       |                                              | R                             | esistance Gained                   |                            | 87.3 Kn   |  |
|       | <u>/                                    </u> | Resistance Required           |                                    |                            |           |  |







70 MARKED TREE ROAD GRETNA, HOBART TASMANIA 7140

| No. | Description | Date |
|-----|-------------|------|
|     |             |      |
|     |             |      |
|     |             |      |
|     |             |      |
|     |             |      |
|     |             |      |
|     |             |      |

| WB             |           |  |  |  |
|----------------|-----------|--|--|--|
| Project number | 23-733    |  |  |  |
| Date           | 7/11/2023 |  |  |  |
| Drawn by       | Author    |  |  |  |
| Checked by     | Checker   |  |  |  |
| A107           |           |  |  |  |
| Scale          | 1 : 100   |  |  |  |

7/11/2023 5:52:37 AM



70 MARKED TREE ROAD GRETNA, HOBART TASMANIA 7140



P&J Constructions 049 215 3413

| Description | Date        |
|-------------|------------