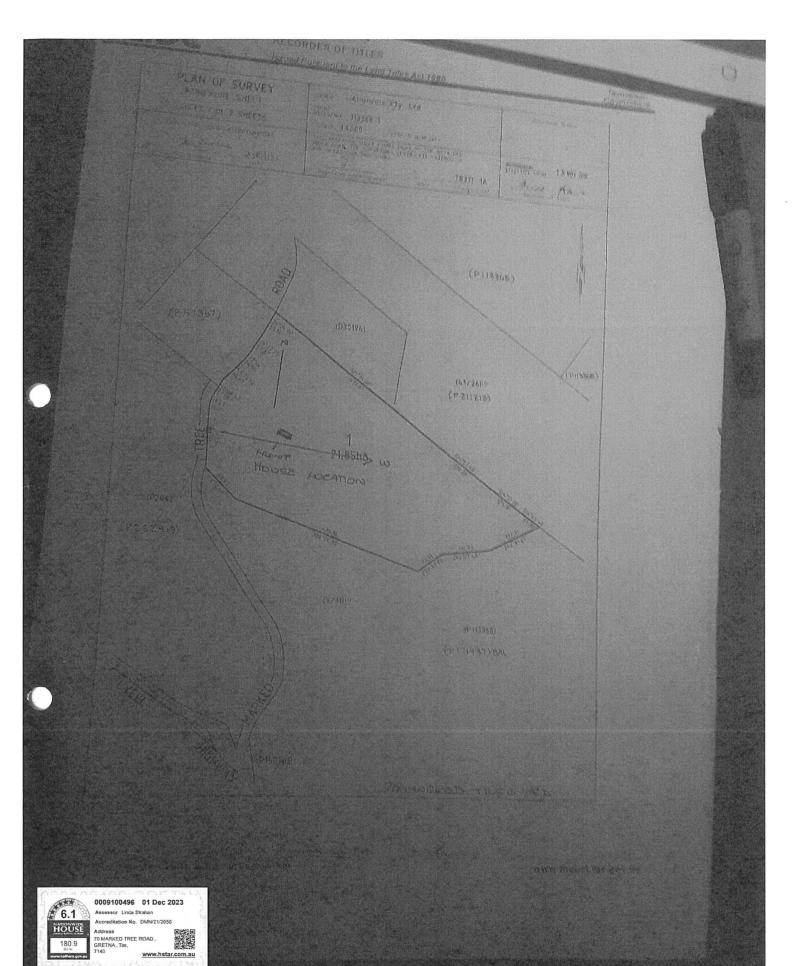

## **Applicant:**J Rainbird

Location:

70 Marked Tree Road, Gretna

**Proposal:** Dwelling

**DA Number:** DA 2024 / 08

**Date Advertised:** 30 April 2024