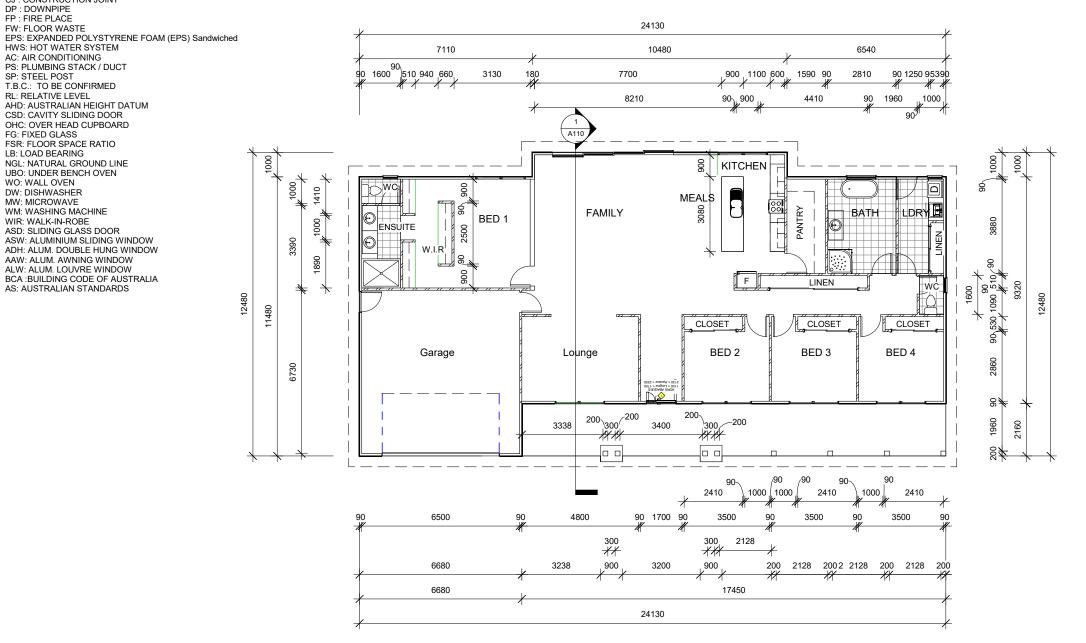

## **Applicant:**J Rainbird

Location:

70 Marked Tree Road, Gretna

**Proposal:** Dwelling

**DA Number:** DA 2024 / 08

**Date Advertised:** 30 April 2024