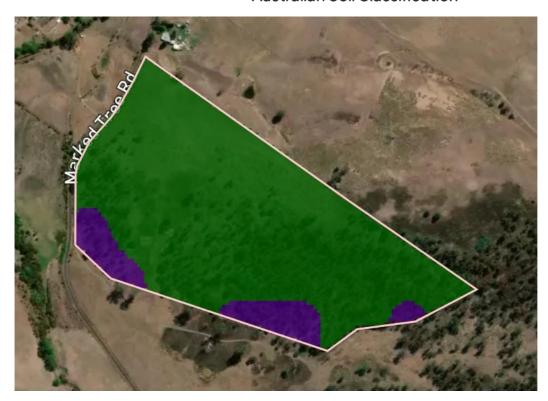

ring the last 50 years  $1970\,$  -  $\,2022\,$ 



### Average Nature Land Cover

### Average Grazing Land Cover

For the past 10 years, monthly average (in %) of land covered by nature crop

For the past 10 years, monthly average (in %) of land covered by grazing crop



Land cover data for this property was determined from Agtuary internal Land Use algorithms applied to monthly satellite imagery.

### **Terrain Summary**







Elevation data by <u>Geoscience Australia</u> is licensed under <u>CC BY 4.0.</u>

DEM-S represents ground surface topography, excluding vegetation features, and has been smoothed to reduce noise and improve the representation of surface shape.

Elevation and slope for this property was calculated from the DEM-S national map.

### Australian Soil Classification



- Dermosol (89.6%)

  Well structured but weak texture
  contrast. Low levels of free iron.
  Moderate to higher chemical
  fertility and water-capacity
- Chromosol (10.4%) Strong contrasting texture, not strongly acidic or sodic in subsoil. Moderate chemical fertility and water-capacity

**USDA Taxonomy** 



Ustox (100.0%)

#### SoilGrids from ISRIC.

SoilGrids is a system for global digital soil mapping that uses state-of-the-art machine learning methods to map the spatial distribution of soil properties across the globe.

Soil data produced for this property from national soil maps, based on interpolated soil sample data from Soil and Landscape Grid of Australia.



Soil Texture

Distribution of typical sand, silt and clay from the surface to 2 meters deep

#### Loamyness

Percentage