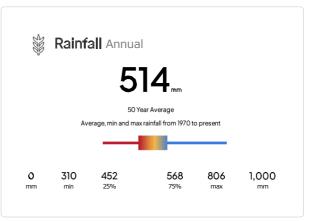

|
|----------------------------|----|
| Property & Climate Summary | 5  |
| Land Use                   | 6  |
| Productivity               | 8  |
| Rainfall                   | 9  |
| Land Cover                 | 11 |
| Soil & Terrain             | 12 |
| Land & Nature              | 16 |
| Climate Risks Summary      | 17 |
| Climate Change Scenarios   | 21 |



Site Area 21.849 Ha

Address 70 Marked Tree Rd, Gretna TAS 7140, Australia

-42.64561, 146.93487

Postcode 7140

Suburb Gretna

LGA Central Highlands

State TAS

Closest Urban Centre

Sandy Point - 428 km (351° NNW)

Mordialloc, City (Mordiall - 540 km (342° NNW)

173 Mackey St North Geelong, VIC 3215 - 548 km (336° NW)

Closest Grain Recieval Site

Closest Major Cities

### Lot & Plans / Title Details

171936/1 **21.849** Ha











#### Land Use

Percentage breakdown of the area for different uses





| Nature   | 18 ha | 84.6%  |
|----------|-------|--------|
| Grazing  | 3 ha  | 11.9 % |
| Industry | 1 ha  | 3.5%   |
| Other    | O ha  | 0.0%   |
| Dry      | O ha  | 0.0%   |

RGB Land Use NDVI



Land use data for this property was determined from running our internal Land Use matching algorithm on to frequent, historical satellite imagery and its indicators.

Our internal land use algorithm analyses each pixel in the satellite imagery over 12—month periods to determine the closest matching land use type per year.

### Land Use Continued



### **Productivity**



### **Bioquality**

Nature



### Nature Productivity vs Rainfall (mm)

20 year history of production vs. Rainfall volume



### Grazing Producti