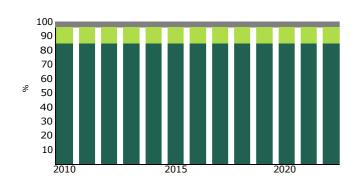

| Land Use                   | 6  |
| Productivity               | 8  |
| Rainfall                   | 9  |
| Land Cover                 | 11 |
| Soil & Terrain             | 12 |
| Land & Nature              | 16 |
| Climate Risks Summary      | 17 |
| Climate Change Scenarios   | 21 |



Site Area 21.849 Ha

Address 70 Marked Tree Rd, Gretna TAS 7140, Australia

-42.64561, 146.93487

Postcode 7140

Suburb Gretna

LGA Central Highlands

State TAS

Closest Urban Centre

Sandy Point - 428 km (351° NNW)

Mordialloc, City (Mordiall - 540 km (342° NNW)

173 Mackey St North Geelong, VIC 3215 - 548 km (336° NW)

Closest Grain Recieval Site

Closest Major Cities

### Lot & Plans / Title Details

171936/1 **21.849** Ha











#### Land Use

Percentage breakdown of the area for different uses





| Nature   | 18 ha | 84.6%  |
|----------|-------|--------|
| Grazing  | 3 ha  | 11.9 % |
| Industry | 1 ha  | 3.5%   |
| Other    | O ha  | 0.0%   |
| Dry      | O ha  | 0.0%   |

RGB Land Use NDVI



Land use data for this property was determined from running our internal Land Use matching algorithm on to frequent, historical satellite imagery and its indicators.

Our internal land use algorithm analyses each pixel in the satellite imagery over 12—month periods to determine the closest matching land use type per year.

### Land Use Continued



### **Productivity**



### **Bioquality**

Nature



### Nature Productivity vs Rainfall (mm)

20 year history of production vs. Rainfall volume



### Grazing Productivity vs Rainfall (mm)

20 year history of production vs. Rainfall volume