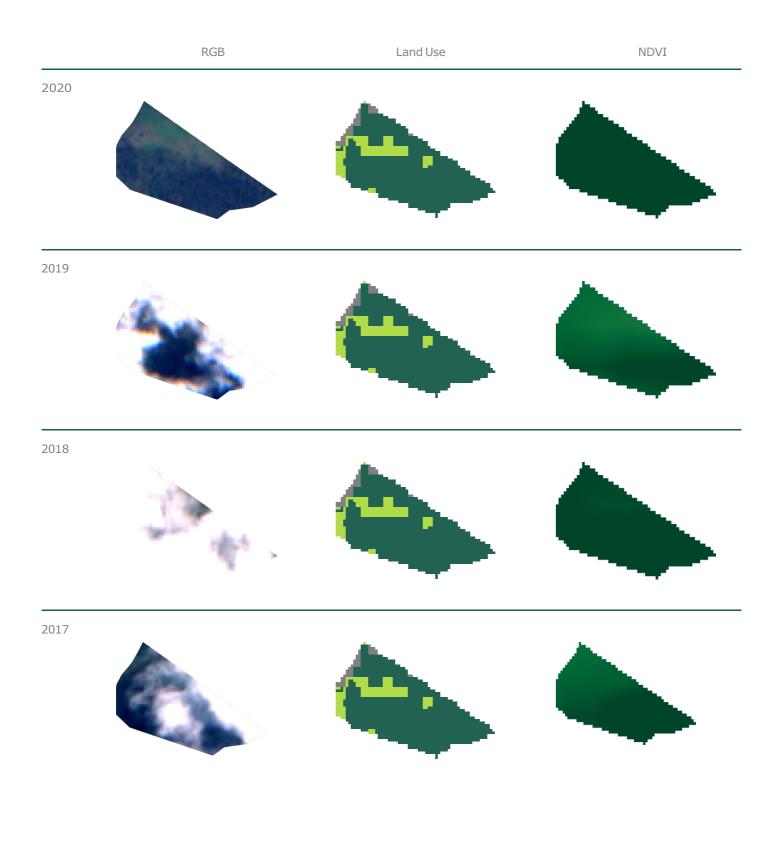

# DISCRETIONARY APPLICATION For Public Display

## **Applicant:**J Rainbird

Location:

70 Marked Tree Road, Gretna

**Proposal:** Dwelling

**DA Number:** DA 2024 / 08

**Date Advertised:** 30 April 2024