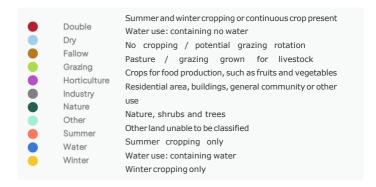

Land Use                   | 6  |
| Productivity               | 8  |
| Rainfall                   | 9  |
| Land Cover                 | 11 |
| Soil & Terrain             | 12 |
| Land & Nature              | 16 |
| Climate Risks Summary      | 17 |
| Climate Change Scenarios   | 21 |



Site Area 21.849 Ha

Address 70 Marked Tree Rd, Gretna TAS 7140, Australia

-42.64561, 146.93487

Postcode 7140

Suburb Gretna

LGA Central Highlands

State TAS

Closest Urban Centre

Sandy Point - 428 km (351° NNW)

Mordialloc, City (Mordiall - 540 km (342° NNW)

173 Mackey St North Geelong, VIC 3215 - 548 km (336° NW)

Closest Grain Recieval Site

Closest Major Cities

### Lot & Plans / Title Details

171936/1 **21.849** Ha











#### Land Use

Percentage breakdown of the area for different uses





| Nature   | 18 ha | 84.6%  |
|----------|-------|--------|
| Grazing  | 3 ha  | 11.9 % |
| Industry | 1 ha  | 3.5%   |
| Other    | O ha  | 0.0%   |
| Dry      | O ha  | 0.0%   |

RGB Land Use NDVI



Land use data for this property was determined from running our internal Land Use matching algorithm on to frequent, historical satellite imagery and its indicators.

Our internal land use algorithm analyses each pixel in the satellite imagery over 12—month periods to determine the closest matching land use type per year.

### Land Use Continued



### **Productivity**



### **Bioquality**

Nature



### Nature Productivity vs Rainfall (mm)

20 year history of production vs. Rainfall volume



### Grazing Productivity vs Rainfall (mm)

20 year history of production vs. Rainfall volume