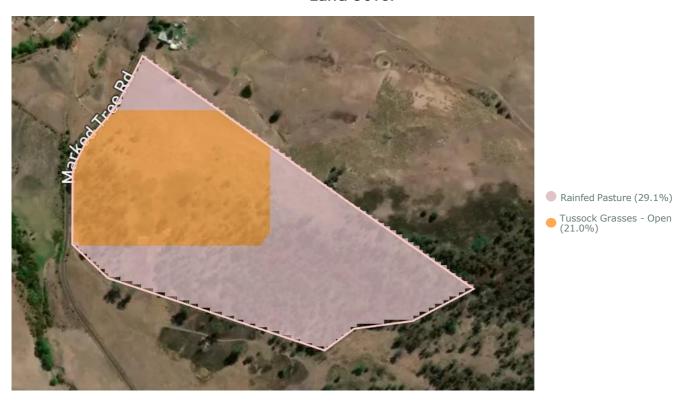

ate-of-the-art machine learning methods to map the spatial distribution of soil properties across the globe.

Soil data produced for this property from national soil maps, based on interpolated soil sample data from Soil and Landscape Grid of Australia.



Soil Texture

Distribution of typical sand, silt and clay from the surface to 2 meters deep

#### Loamyness

Percentage of typical loamyness from the surface to 2 meters deep

#### рΗ

Typical pH level from the surface to 2 metres deep



Sand % Silt % Clay %





#### Organic Carbon Content

Organic Carbon Content distribution (%) from the surface to 2 metres in the ground

#### Avail. Water Capacity

Available water capacity distribution (%) from the surface to 2 metres in the ground





#### Forest Classification



**Land Cover** 



Forests from ABARES.

Forests of Australia is a dataset of national forest extent, by national forest category and type.

<u>Land cover from Geoscience Australia.</u>

Land cover from Geoscience Australia.

National dataset for vegetation cover and extent at a single point in time.

Forest and land cover data produced for this property from national maps.

#### **Frost Duration**

Number of days per season with recorded temperatures below 0 degrees Celsius from 2010 to 2021.

#### 50 45 40 35 30 25 20 15 10 5 2010 2015 2020 Summer Autumn Winter Spring

#### Frost Profile

The lowest, average and highest number of days per month with recorded temperatures below 0 degrees Celsius.



#### **Monthly Frost Stress Events**

Days below 0 degrees



#### **Annual Frequency of Frost Stress**

Da