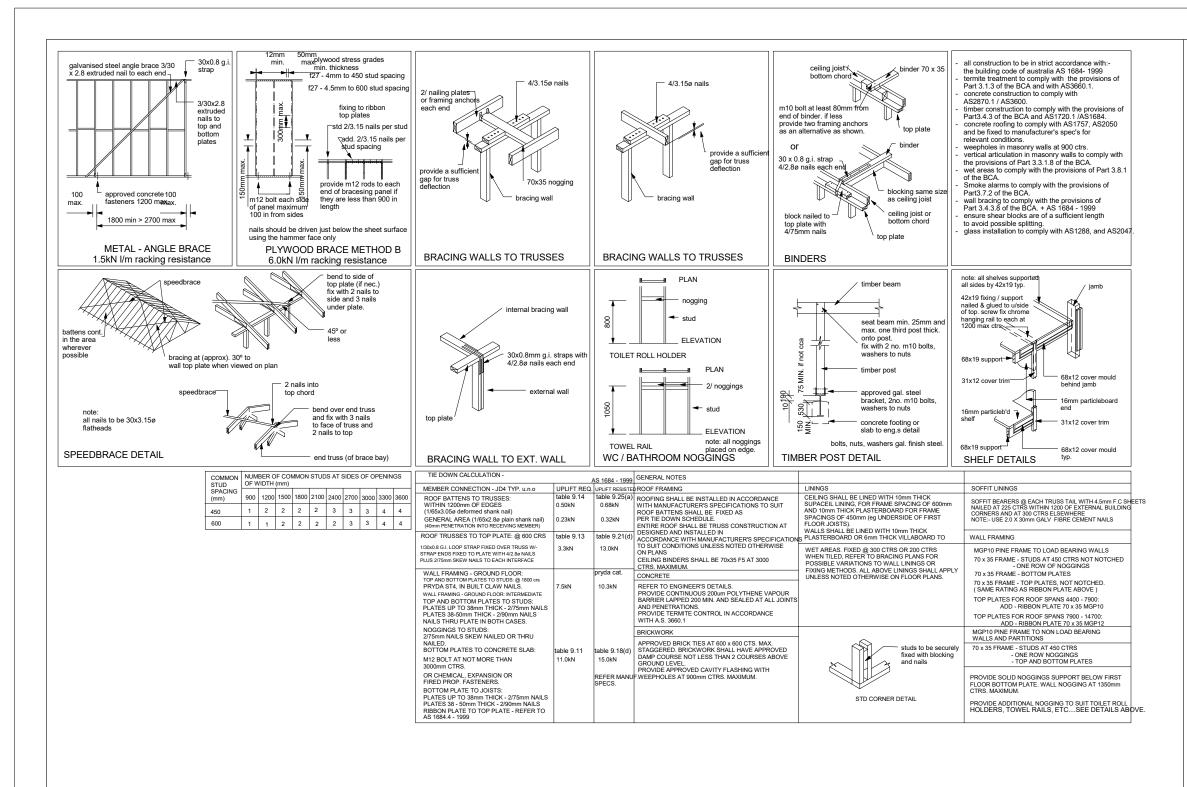

</u> | Resistance Required           |                                    |                            |           |  |







70 MARKED TREE ROAD GRETNA, HOBART TASMANIA 7140

| No. | Description | Date |
|-----|-------------|------|
|     |             |      |
|     |             |      |
|     |             |      |
|     |             |      |
|     |             |      |
|     |             |      |
|     |             |      |

| WB             |           |  |  |  |
|----------------|-----------|--|--|--|
| Project number | 23-733    |  |  |  |
| Date           | 7/11/2023 |  |  |  |
| Drawn by       | Author    |  |  |  |
| Checked by     | Checker   |  |  |  |
| A107           |           |  |  |  |
| Scale          | 1 : 100   |  |  |  |

7/11/2023 5:52:37 AM



70 MARKED TREE ROAD GRETNA, HOBART TASMANIA 7140



P&J Constructions 049 215 3413

| Description | Date        |
|-------------|-------------|
|             |             |
|             |             |
|             |             |
|             |             |
|             |             |
|             |             |
|             |             |
|             | Description |

| TD             |           |
|----------------|-----------|
| Project number | 23-733    |
| Date           | 7/11/2023 |
| Drawn by       | Author    |
| Checked by     | Checker   |
| A108           |           |
| Scale          | 1 : 100   |



70 MARKED TREE ROAD GRETNA, HOBART TASMANIA 7140



P&J Constructions 049 215 3413

| No. | Description | Date |
|-----|-------------|------|
|     |