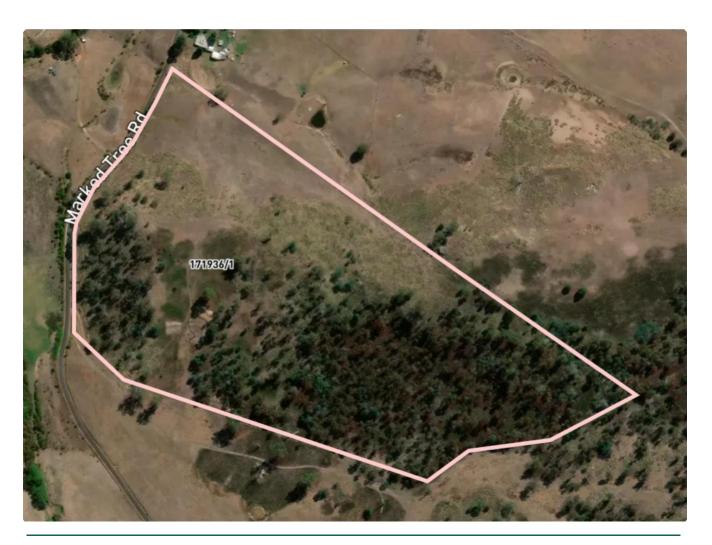

## **Applicant:**J Rainbird

Location:

70 Marked Tree Road, Gretna

**Proposal:** Dwelling

**DA Number:** DA 2024 / 08

**Date Advertised:** 30 April 2024