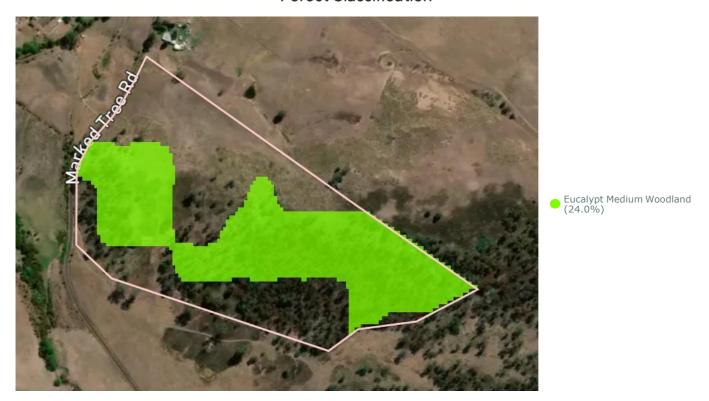

apping that uses state-of-the-art machine learning methods to map the spatial distribution of soil properties across the globe.

Soil data produced for this property from national soil maps, based on interpolated soil sample data from Soil and Landscape Grid of Australia.



Soil Texture

Distribution of typical sand, silt and clay from the surface to 2 meters deep

#### Loamyness

Percentage of typical loamyness from the surface to 2 meters deep

#### рΗ

Typical pH level from the surface to 2 metres deep



Sand % Silt % Clay %





#### Organic Carbon Content

Organic Carbon Content distribution (%) from the surface to 2 metres in the ground

#### Avail. Water Capacity

Available water capacity distribution (%) from the surface to 2 metres in the ground





#### Forest Classification



**Land Cover** 



Forests from ABARES.

Forests of Australia is a dataset of national forest extent, by national forest category and type.

<u>Land cover from Geoscience Australia.</u>

Land cover from Geoscience Australia.

National dataset for vegetation cover and extent at a single point in time.

Forest and land cover data produced for this property from national maps.

#### **Frost Duration**

Number of days per season with recorded temperatures below 0 degrees Celsius from 2010 to 2021.

#### 50 45 40 35 30 25 20 15 10 5 2010 2015 2020 Summer Autumn Winter Spring

#### Frost Profile

The lowest, average and highest number of days per month with recorded temperatures below 0 degrees Celsius.



#### **Monthly Frost Stress Events**

Days below 0 degrees



#### **Annual Frequency of