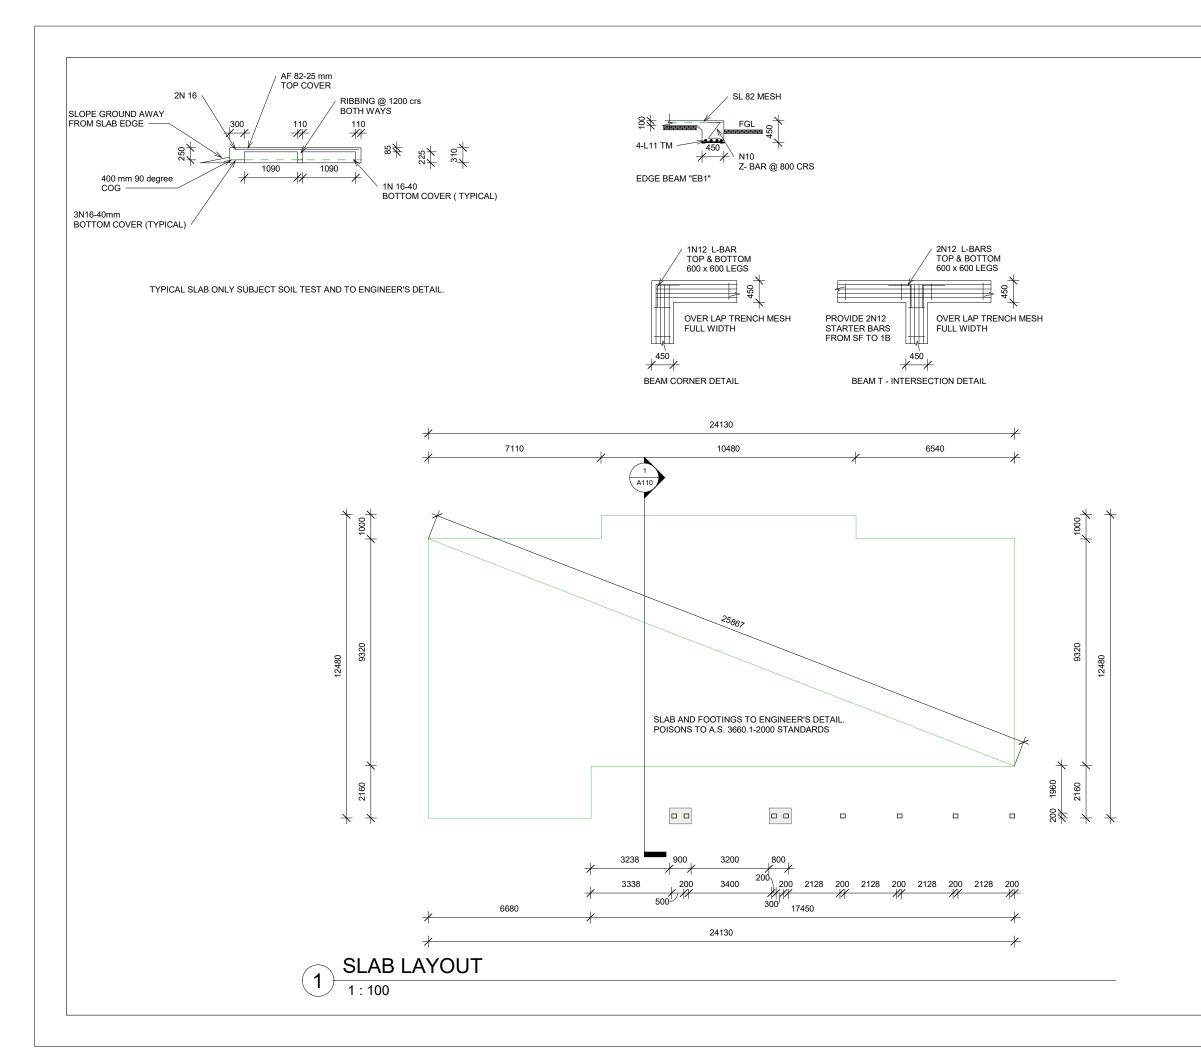

Author    |  |  |  |
| Checked by     | Checker   |  |  |  |
| A107           |           |  |  |  |
| Scale          | 1 : 100   |  |  |  |

7/11/2023 5:52:37 AM



70 MARKED TREE ROAD GRETNA, HOBART TASMANIA 7140



P&J Constructions 049 215 3413

| Description | Date        |
|-------------|-------------|
|             |             |
|             |             |
|             |             |
|             |             |
|             |             |
|             |             |
|             |             |
|             | Description |

| TD             |           |
|----------------|-----------|
| Project number | 23-733    |
| Date           | 7/11/2023 |
| Drawn by       | Author    |
| Checked by     | Checker   |
| A108           |           |
| Scale          | 1 : 100   |



70 MARKED TREE ROAD GRETNA, HOBART TASMANIA 7140



P&J Constructions 049 215 3413

| No. | Description | Date |
|-----|-------------|------|
|     |             |      |
|     |             |      |
|     |             |      |
|     |             |      |
|     |             |      |
|     |             |      |
|     |             |      |
|     |             |      |
|     |             |      |

### SLAB LAYOUT

|   | Project number | 23-733    |
|---|----------------|-----------|
|   | Date           | 7/11/2023 |
|   | Drawn by       | Author    |
|   | Checked by     | Checker   |
|   | A109           |           |
| ı |                |           |

copyright: www.australianfloorplans.com.au

As indicated

#### **GENERAL FRAMING MEMBERS (U.N.O)**

90x35 MGP10 @ 450 MAX.CTRS. NOT