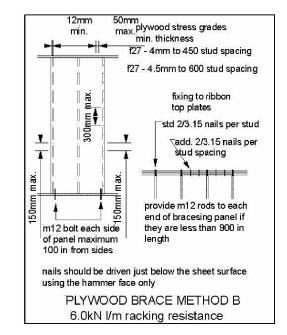

|                               | 4.5                                |                            | 22.5 Kn   |  |
| В3    |                                              |                               |                                    |                            |           |  |
|       |                                              |                               |                                    |                            |           |  |
|       |                                              | R                             | esistance Gained                   |                            | 87.3 Kn   |  |
|       | <u>/                                    </u> | Resistance Required           |                                    |                            |           |  |







70 MARKED TREE ROAD GRETNA, HOBART TASMANIA 7140

| No. | Description | Date |
|-----|-------------|------|
|     |             |      |
|     |             |      |
|     |             |      |
|     |             |      |
|     |             |      |
|     |             |      |
|     |             |      |

| WB             |           |  |  |  |
|----------------|-----------|--|--|--|
| Project number | 23-733    |  |  |  |
| Date           | 7/11/2023 |  |  |  |
| Drawn by       | Author    |  |  |  |
| Checked by     | Checker   |  |  |  |
| A107           |           |  |  |  |
| Scale          | 1 : 100   |  |  |  |

7/11/2023 5:52:37 AM



70 MARKED TREE ROAD GRETNA, HOBART TASMANIA 7140



P&J Constructions 049 215 3413

| Description | Date        |
|-------------|----------