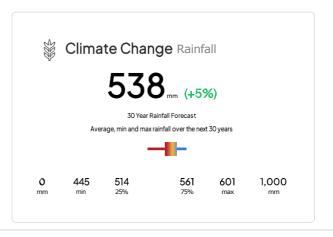

---------------------------|----|
| Property & Climate Summary | 5  |
| Land Use                   | 6  |
| Productivity               | 8  |
| Rainfall                   | 9  |
| Land Cover                 | 11 |
| Soil & Terrain             | 12 |
| Land & Nature              | 16 |
| Climate Risks Summary      | 17 |
| Climate Change Scenarios   | 21 |



Site Area 21.849 Ha

Address 70 Marked Tree Rd, Gretna TAS 7140, Australia

-42.64561, 146.93487

Postcode 7140

Suburb Gretna

LGA Central Highlands

State TAS

Closest Urban Centre

Sandy Point - 428 km (351° NNW)

Mordialloc, City (Mordiall - 540 km (342° NNW)

173 Mackey St North Geelong, VIC 3215 - 548 km (336° NW)

Closest Grain Recieval Site

Closest Major Cities

### Lot & Plans / Title Details

171936/1 **21.849** Ha











#### Land Use

Percentage breakdown of the area for different uses





| Nature   | 18 ha | 84.6%  |
|----------|-------|--------|
| Grazing  | 3 ha  | 11.9 % |
| Industry | 1 ha  | 3.5%   |
| Other    | O ha  | 0.0%   |
| Dry      | O ha  | 0.0%   |

RGB Land Use NDVI



Land use data for this property was determined from running our internal Land Use matching algorithm on to frequent, historical satellite imagery and its indicators.

Our internal land use algorithm analyses each pixel in the satellite imagery over 12—month periods to determine the closest matching land use type per year.

### Land Use Continued



### **Productivity**



### **Bioquality**

Nature



### Nature Productivity vs Rainfall (mm)

20 year history of production vs. Rainfall volume



### Grazing Productivity