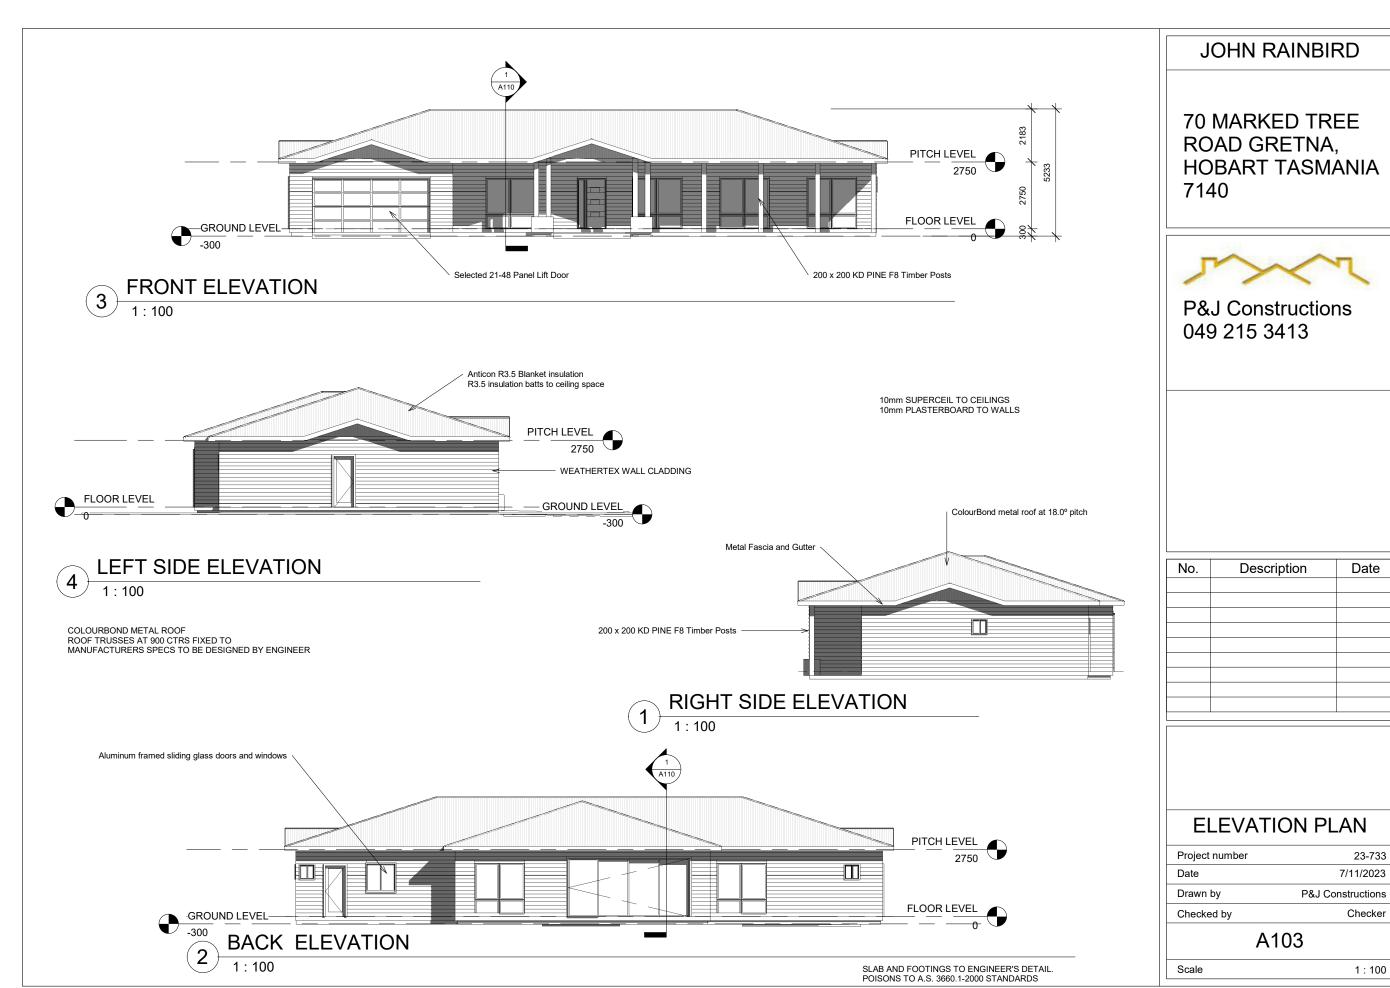

## **Applicant:**J Rainbird

Location:

70 Marked Tree Road, Gretna

**Proposal:** Dwelling

**DA Number:** DA 2024 / 08

**Date Advertised:** 30 April 2024