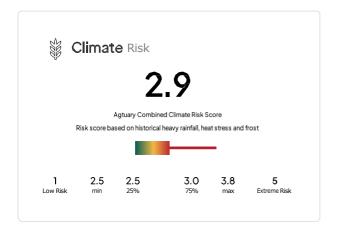

|----------------------------|----|
| Property & Climate Summary | 5  |
| Land Use                   | 6  |
| Productivity               | 8  |
| Rainfall                   | 9  |
| Land Cover                 | 11 |
| Soil & Terrain             | 12 |
| Land & Nature              | 16 |
| Climate Risks Summary      | 17 |
| Climate Change Scenarios   | 21 |



Site Area 21.849 Ha

Address 70 Marked Tree Rd, Gretna TAS 7140, Australia

-42.64561, 146.93487

Postcode 7140

Suburb Gretna

LGA Central Highlands

State TAS

Closest Urban Centre

Sandy Point - 428 km (351° NNW)

Mordialloc, City (Mordiall - 540 km (342° NNW)

173 Mackey St North Geelong, VIC 3215 - 548 km (336° NW)

Closest Grain Recieval Site

Closest Major Cities

### Lot & Plans / Title Details

171936/1 **21.849** Ha











#### Land Use

Percentage breakdown of the area for different uses





| Nature   | 18 ha | 84.6%  |
|----------|-------|--------|
| Grazing  | 3 ha  | 11.9 % |
| Industry | 1 ha  | 3.5%   |
| Other    | O ha  | 0.0%   |
| Dry      | O ha  | 0.0%   |

RGB Land Use NDVI



Land use data for this property was determined from running our internal Land Use matching algorithm on to frequent, historical satellite imagery and its indicators.

Our internal land use algorithm analyses each pixel in the satellite imagery over 12—month periods to determine the closest matching land use type per year.

### Land Use Continued



### **Productivity**



### **Bioquality**

Nature



### Nature Productivity vs Rainfall (mm)

20 year history of production vs. Rainfall volume



### Grazing Productivi