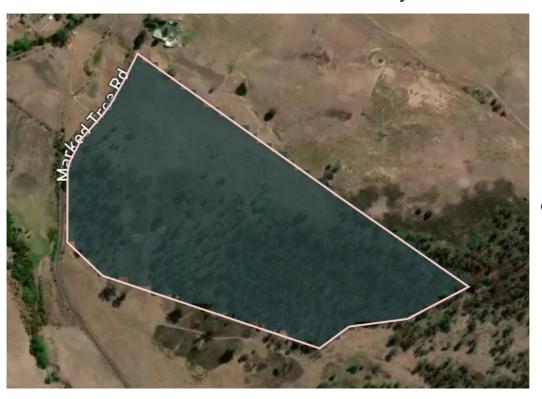

determined from Agtuary internal Land Use algorithms applied to monthly satellite imagery.

### **Terrain Summary**







Elevation data by <u>Geoscience Australia</u> is licensed under <u>CC BY 4.0.</u>

DEM-S represents ground surface topography, excluding vegetation features, and has been smoothed to reduce noise and improve the representation of surface shape.

Elevation and slope for this property was calculated from the DEM-S national map.

### Australian Soil Classification



- Dermosol (89.6%)

  Well structured but weak texture
  contrast. Low levels of free iron.
  Moderate to higher chemical
  fertility and water-capacity
- Chromosol (10.4%) Strong contrasting texture, not strongly acidic or sodic in subsoil. Moderate chemical fertility and water-capacity

**USDA Taxonomy** 



Ustox (100.0%)

#### SoilGrids from ISRIC.

SoilGrids is a system for global digital soil mapping that uses state-of-the-art machine learning methods to map the spatial distribution of soil properties across the globe.

Soil data produced for this property from national soil maps, based on interpolated soil sample data from Soil and Landscape Grid of Australia.



Soil Texture

Distribution of typical sand, silt and clay from the surface to 2 meters deep

#### Loamyness

Percentage of typical loamyness from the surface to 2 meters deep

#### рΗ

Typical pH level from the surface to 2 metres deep



Sand % Silt % Clay %





#### Organic Carbon Content

Organic Carbon Content distribution (%) from the surface to 2 metres in the ground

#### Avail. Water Capacity

Available water capacity