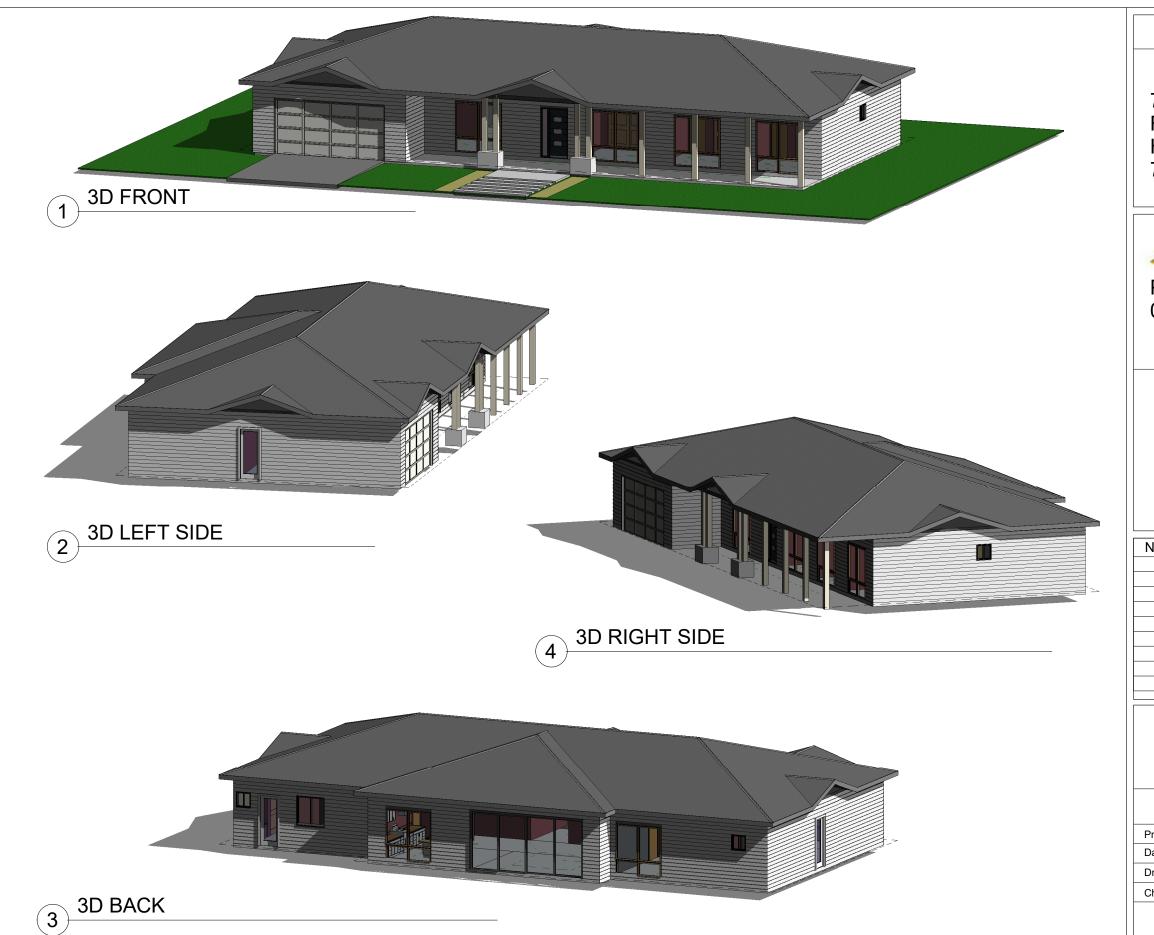

## **Applicant:**J Rainbird

Location:

70 Marked Tree Road, Gretna

**Proposal:** Dwelling

**DA Number:** DA 2024 / 08

**Date Advertised:** 30 April 2024