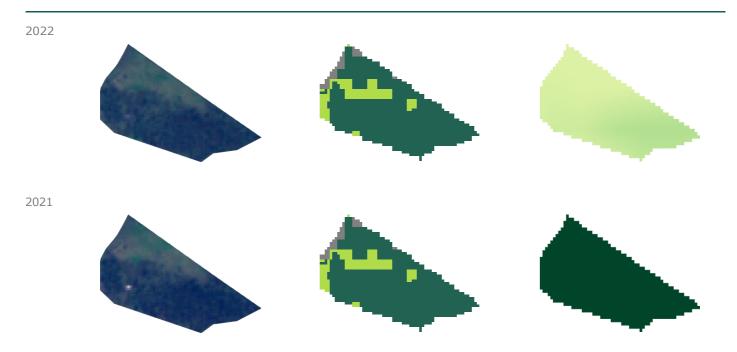

| 16 |
| Climate Risks Summary      | 17 |
| Climate Change Scenarios   | 21 |



Site Area 21.849 Ha

Address 70 Marked Tree Rd, Gretna TAS 7140, Australia

-42.64561, 146.93487

Postcode 7140

Suburb Gretna

LGA Central Highlands

State TAS

Closest Urban Centre

Sandy Point - 428 km (351° NNW)

Mordialloc, City (Mordiall - 540 km (342° NNW)

173 Mackey St North Geelong, VIC 3215 - 548 km (336° NW)

Closest Grain Recieval Site

Closest Major Cities

### Lot & Plans / Title Details

171936/1 **21.849** Ha











#### Land Use

Percentage breakdown of the area for different uses





| Nature   | 18 ha | 84.6%  |
|----------|-------|--------|
| Grazing  | 3 ha  | 11.9 % |
| Industry | 1 ha  | 3.5%   |
| Other    | O ha  | 0.0%   |
| Dry      | O ha  | 0.0%   |

RGB Land Use NDVI



Land use data for this property was determined from running our internal Land Use matching algorithm on to frequent, historical satellite imagery and its indicators.

Our internal land use algorithm analyses each pixel in the satellite imagery over 12—month periods to determine the closest matching land use type per year.

### Land Use Continued



### **Productivity**



### **Bioquality**

Nature



### Nature Productivity vs Rainfall (mm)

20 year history of production vs. Rainfall volume



### Grazing Productivity vs Rainfall (mm)

20 year history of production vs. Rainfall volume



#### 50 Year Annual Rainfall History

Recorded levels of rainfall volume per year within normal (average), dry (below average) or wet (above average) conditions.



#### 50 Year Seasonal Rainfall Histor