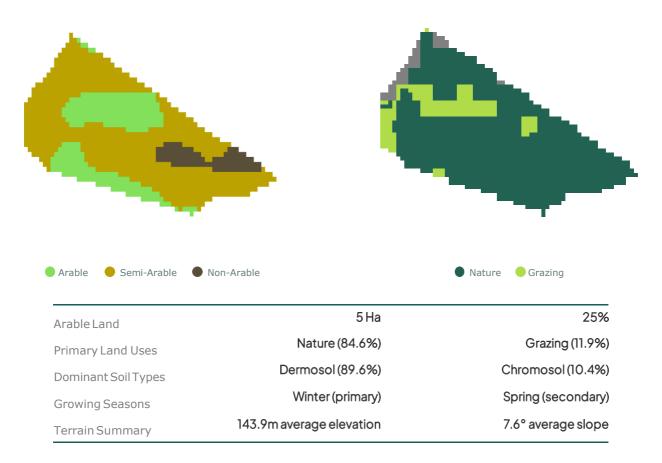

3  |
|----------------------------|----|
| Property & Climate Summary | 5  |
| Land Use                   | 6  |
| Productivity               | 8  |
| Rainfall                   | 9  |
| Land Cover                 | 11 |
| Soil & Terrain             | 12 |
| Land & Nature              | 16 |
| Climate Risks Summary      | 17 |
| Climate Change Scenarios   | 21 |



Site Area 21.849 Ha

Address 70 Marked Tree Rd, Gretna TAS 7140, Australia

-42.64561, 146.93487

Postcode 7140

Suburb Gretna

LGA Central Highlands

State TAS

Closest Urban Centre

Sandy Point - 428 km (351° NNW)

Mordialloc, City (Mordiall - 540 km (342° NNW)

173 Mackey St North Geelong, VIC 3215 - 548 km (336° NW)

Closest Grain Recieval Site

Closest Major Cities

### Lot & Plans / Title Details

171936/1 **21.849** Ha











#### Land Use

Percentage breakdown of the area for different uses





| Nature   | 18 ha | 84.6%  |
|----------|-------|--------|
| Grazing  | 3 ha  | 11.9 % |
| Industry | 1 ha  | 3.5%   |
| Other    | O ha  | 0.0%   |
| Dry      | O ha  | 0.0%   |

RGB Land Use NDVI



Land use data for this property was determined from running our internal Land Use matching algorithm on to frequent, historical satellite imagery and its indicators.

Our internal land use algorithm analyses each pixel in the satellite imagery over 12—month periods to determine the closest matching land use type per year.

### Land Use Continued



### **Productivity**



### **Bioquality**

Nature



### Nature Productivity vs Rainfall (mm)

20 year history of production vs. Rainfall volume



### Grazing Prod