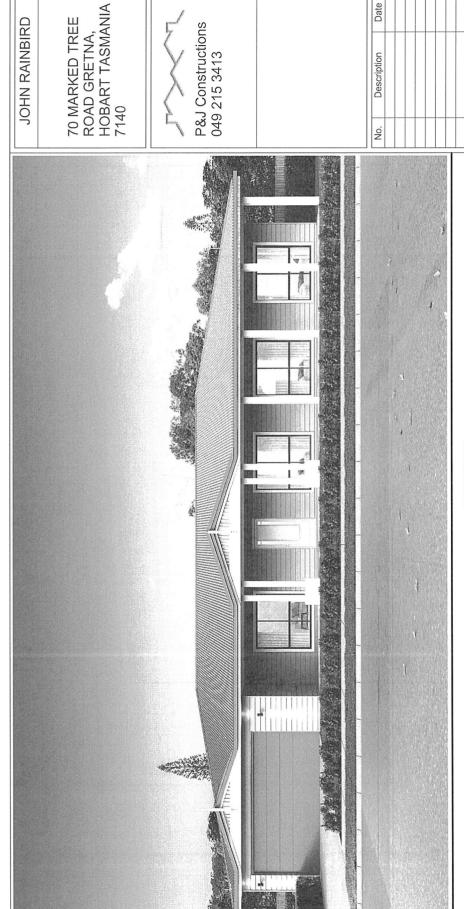

## **Applicant:**J Rainbird

Location:

70 Marked Tree Road, Gretna

**Proposal:** Dwelling

**DA Number:** DA 2024 / 08

**Date Advertised:** 30 April 2024