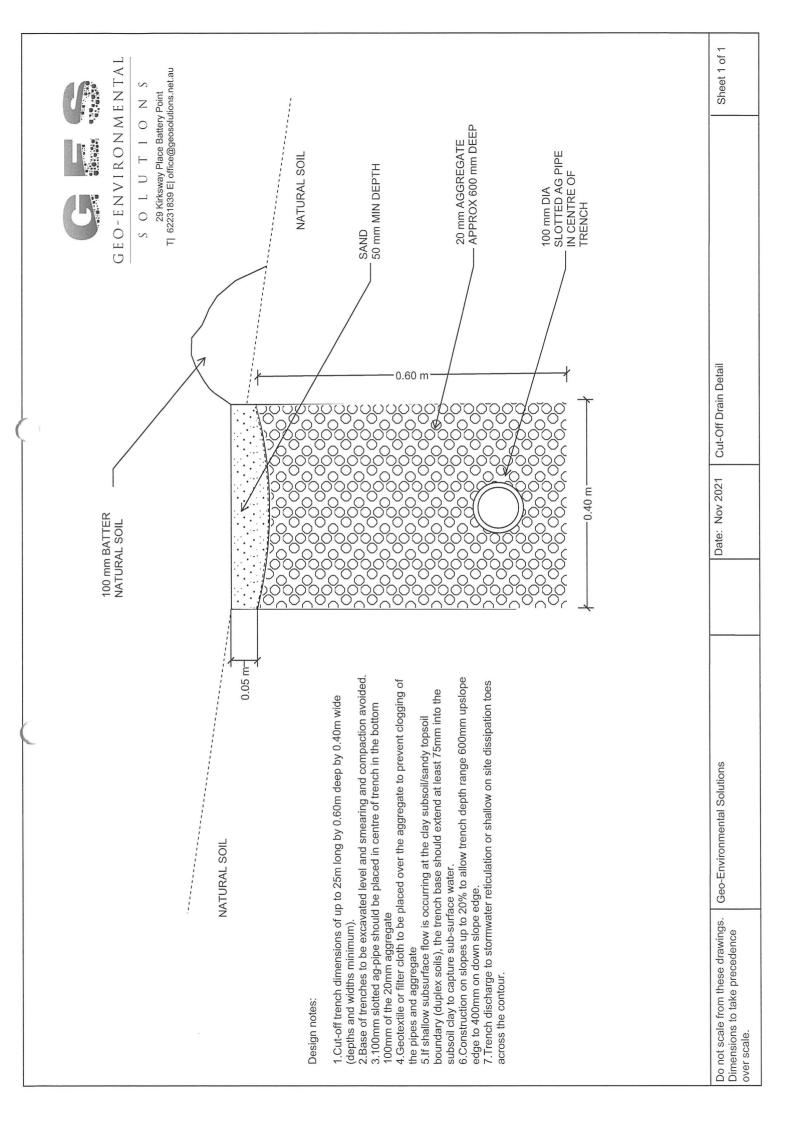

e placed over the distribution arch to prevent clogging 5.Construction on slopes up to 20% to allow trench depth range 700mm upslope edge to 450mm on down slope edge 6. Dispersive soils gypsum to be incorporated into the base of the trench at a rate of $1 {\rm kg/m^2}$ 2. Base of trenches to be excavated level and smearing and compaction avoided. 1. Absorption trench dimensions of up to 20m long by 0.45m deep by 1.8m wide 7.All works on site to comply with AS3500 and Tasmanian Plumbing code. total storage volume calculated at average 35% porosity. Geo-Environmental Solutions 3.350mm Arch should be placed in the centre of trench m 07 0.10 m **GEOTEXTILE OR FILTER** Do not scale from these drawings. Dimensions to take precedence NATURAL SOIL SURFACE CLOTH COVERING Design notes: over scale.





# GEO-ENVIRONMENTAL 29 Kirksway Place, Battery Point T| 62231839 E| office@geosolutions.net.au SOLUTIONS

# Tas Figure H101.2 Alternative Venting Arrangements

Vents must terminate in accordance with AS/NZS 3500.2

Alternative venting to be used by extending a vent to terminate as if an upstream vent, with the vent connection between the last sanitary fixture or sanitary appliance and the on-site wastewater management system. Use of a ground vent in not recommended

on-site wastewater management system treatment unit and the point of connection to the land application system and must terminate as close as practicable to the underside of an approved inspection opening cover installed at the finished surface level Inspection openings must be located at the inlet to an

maintenance of on-