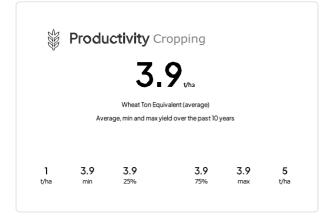

|
|----------------------------|----|
| Property & Climate Summary | 5  |
| Land Use                   | 6  |
| Productivity               | 8  |
| Rainfall                   | 9  |
| Land Cover                 | 11 |
| Soil & Terrain             | 12 |
| Land & Nature              | 16 |
| Climate Risks Summary      | 17 |
| Climate Change Scenarios   | 21 |



Site Area 21.849 Ha

Address 70 Marked Tree Rd, Gretna TAS 7140, Australia

-42.64561, 146.93487

Postcode 7140

Suburb Gretna

LGA Central Highlands

State TAS

Closest Urban Centre

Sandy Point - 428 km (351° NNW)

Mordialloc, City (Mordiall - 540 km (342° NNW)

173 Mackey St North Geelong, VIC 3215 - 548 km (336° NW)

Closest Grain Recieval Site

Closest Major Cities

### Lot & Plans / Title Details

171936/1 **21.849** Ha











#### Land Use

Percentage breakdown of the area for different uses





| Nature   | 18 ha | 84.6%  |
|----------|-------|--------|
| Grazing  | 3 ha  | 11.9 % |
| Industry | 1 ha  | 3.5%   |
| Other    | O ha  | 0.0%   |
| Dry      | O ha  | 0.0%   |

RGB Land Use NDVI



Land use data for this property was determined from running our internal Land Use matching algorithm on to frequent, historical satellite imagery and its indicators.

Our internal land use algorithm analyses each pixel in the satellite imagery over 12—month periods to determine the closest matching land use type per year.

### Land Use Continued



### **Productivity**



### **Bioquality**

Nature



### Nature Productivity vs Rainfall (mm)

20 year history of production vs. Rainfall volume



### Grazing Produc