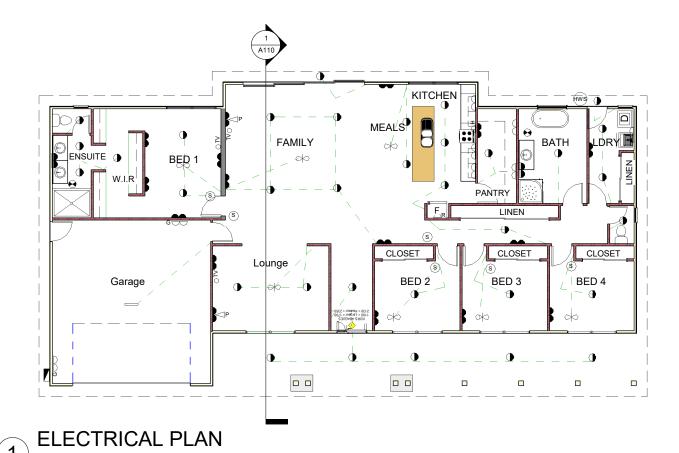

## **Applicant:**J Rainbird

Location:

70 Marked Tree Road, Gretna

**Proposal:** Dwelling

**DA Number:** DA 2024 / 08

**Date Advertised:** 30 April 2024