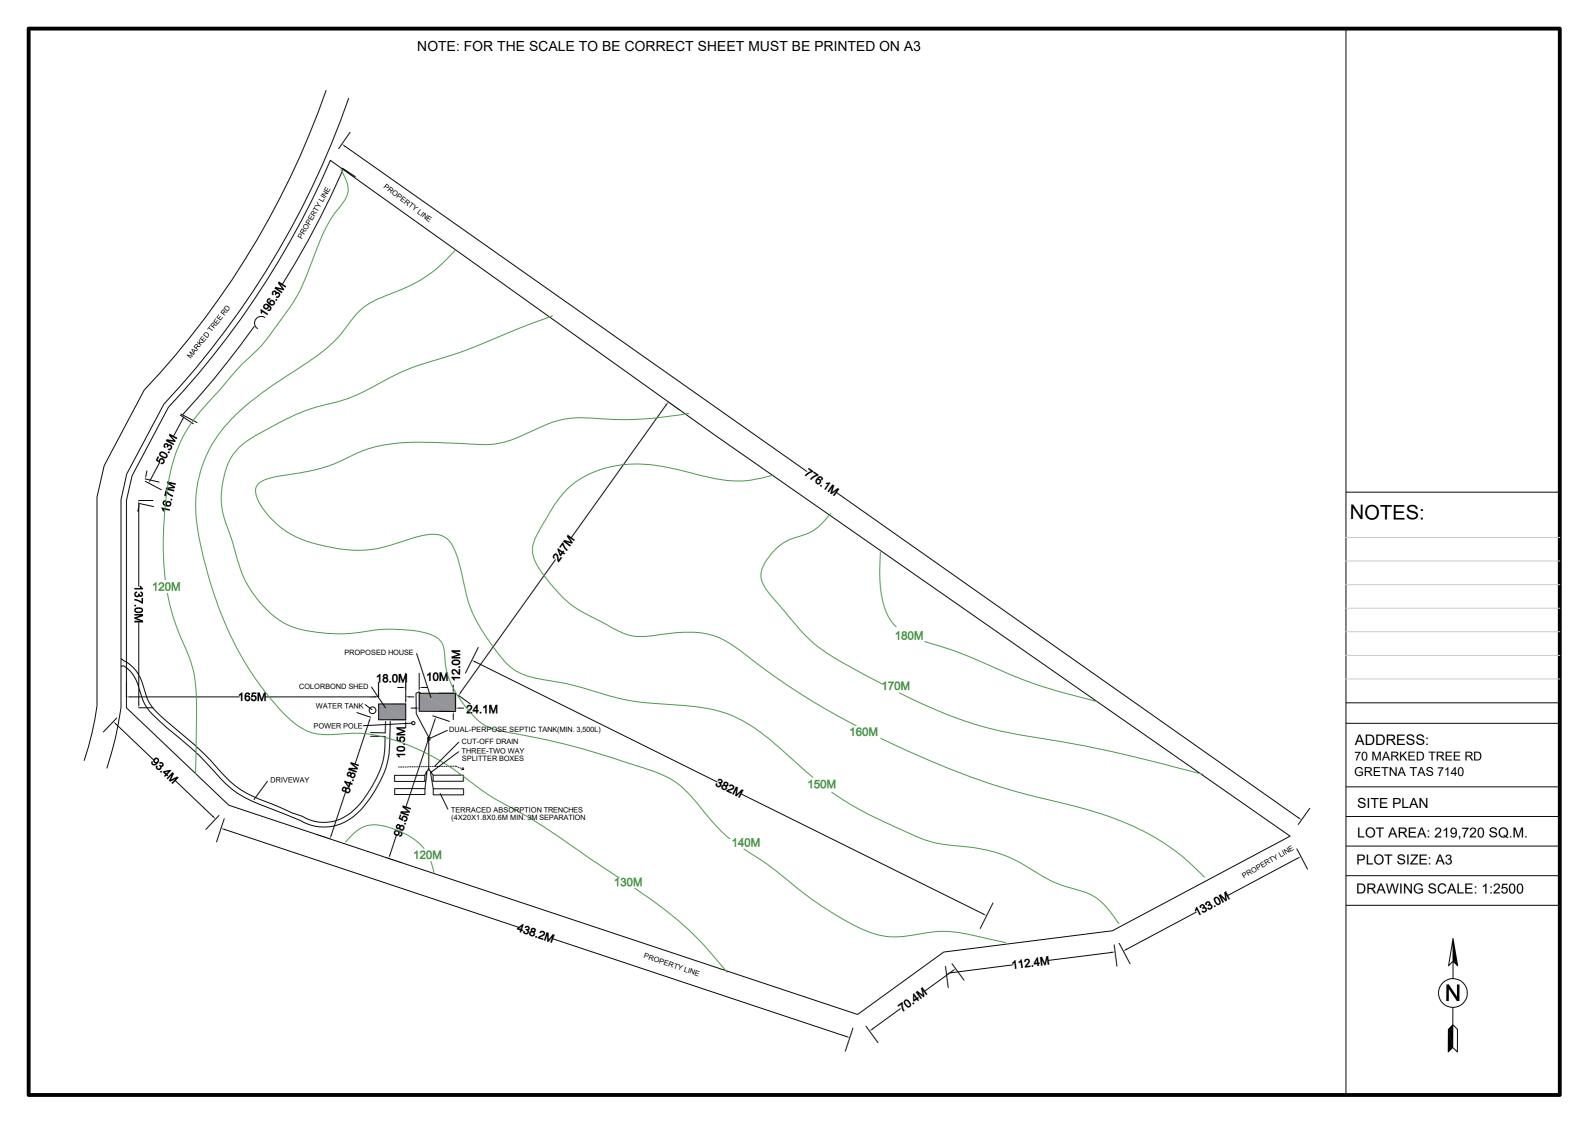

## **Applicant:**J Rainbird

Location:

70 Marked Tree Road, Gretna

**Proposal:** Dwelling

**DA Number:** DA 2024 / 08

**Date Advertised:** 30 April 2024