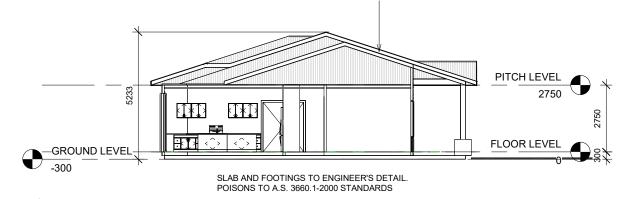

## **Applicant:**J Rainbird

Location:

70 Marked Tree Road, Gretna

**Proposal:** Dwelling

**DA Number:** DA 2024 / 08

**Date Advertised:** 30 April 2024