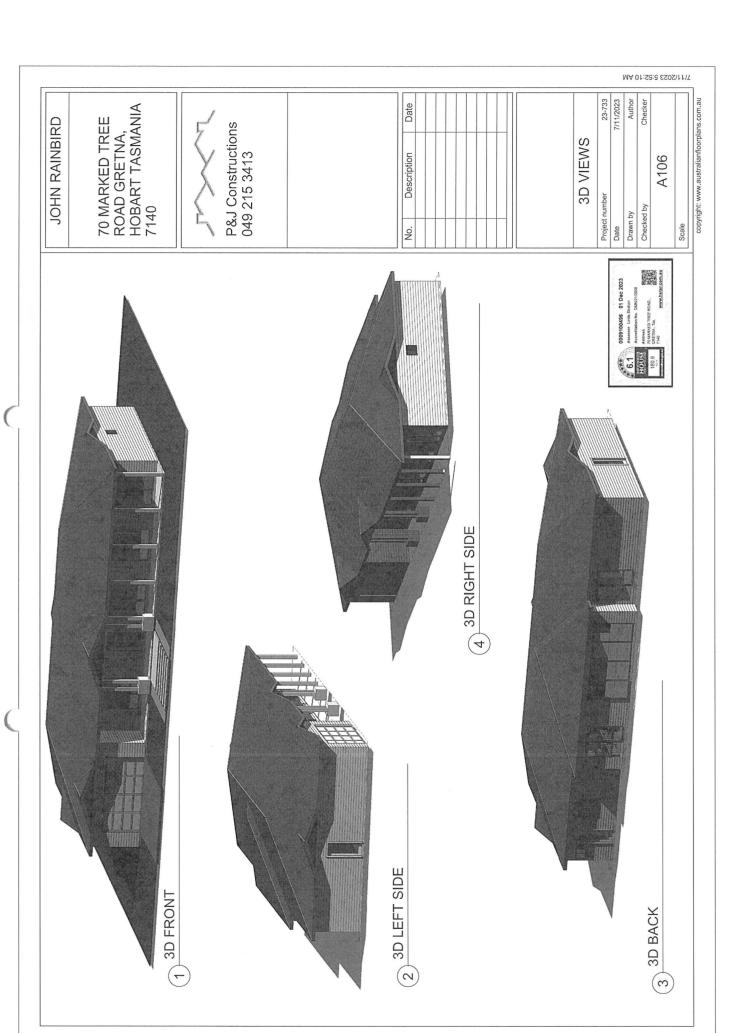

## **Applicant:**J Rainbird

Location:

70 Marked Tree Road, Gretna

**Proposal:** Dwelling

**DA Number:** DA 2024 / 08

**Date Advertised:** 30 April 2024