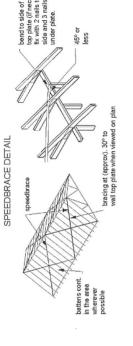

| 86.4 Kn |         |    |  | 86.4 Kn           | 58.5 Kn             |  |
| ۷                           |   | ) Meter                                                                               |         |         |    |  |                   |                     |  |



50mm max, plywood stress grades max, plywood stress grades min. thickness 127 - 4mm to 450 stud spacing

127 - 4.5mm to 600 stud spacing

fixing to ribban top plates

etd 2/3.15 nails per stud

add. 2/3.15 nails per

300mm max.

provide m12 rods to each end of bracesing panel if they are less than 900 in length

m12 bolt each side of panel maximum 100 in from sides

.xsm mm0čt



nails should be driven just below the sheet surface using the hammer face only PLYWOOD BRACE METHOD B 6.0kN I/m racking resistance



|          | bracing at (approx), 30° to wall top plate when viewed on plan |
|----------|----------------------------------------------------------------|
| acedrace | bracing at (app.                                               |
|          | battens cont. in the area wherever possible                    |

| JOHN RAINBIRD | 70 MARKED TREE<br>ROAD GRETNA,<br>HOBART TASMANIA<br>7140 |  |
|---------------|-----------------------------------------------------------|--|
|               |                                                           |  |
|               |                                                           |  |

|             |  |  |  |  |  | le of<br>fnec.)<br>ails to | nails          | 9         |          |            |      |         |
|-------------|--|--|--|--|--|