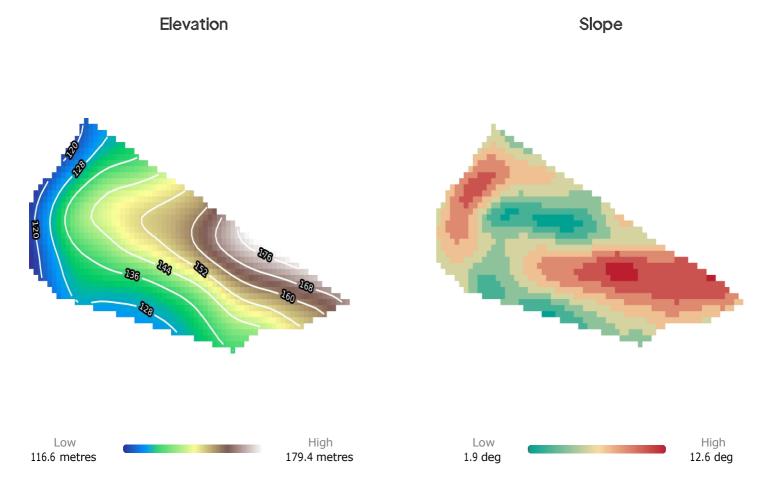

data obtained from the Australian Bureau of Meteorology. Rainfall history for this property was determined from national gridded datasets, interpolated between weather stations.

### Rainfall Reliability

The chance of rain (%) per season (in mm) during the last 50 years 1970-2022



#### Rainfall Duration

Recorded number of days with rain above 30mm per season during the last 50 years  $1970\,$  -  $\,2022\,$ 



### Average Nature Land Cover

### Average Grazing Land Cover

For the past 10 years, monthly average (in %) of land covered by nature crop

For the past 10 years, monthly average (in %) of land covered by grazing crop



Land cover data for this property was determined from Agtuary internal Land Use algorithms applied to monthly satellite imagery.

### **Terrain Summary**







Elevation data by <u>Geoscience Australia</u> is licensed under <u>CC BY 4.0.</u>

DEM-S represents ground surface topography, excluding vegetation features, and has been smoothed to reduce noise and improve the representation of surface shape.

Elevation and slope for this property was calculated from the DEM-S national map.

### Australian Soil Classification



- Dermosol (89.6%)

  Well structured but weak texture
  contrast. Low levels of free iron.
  Moderate to higher chemical
  fertility and water-capacity
- Chromosol (10.4%) Strong contrasting texture, not strongly acidic or sodic in subsoil. Moderate chemical fertility and water-capacity

**USDA Taxonomy** 



Ustox (100.0%)

#### SoilGrids from ISRIC.

SoilGrids is a system for global digital soil mapping that uses state-of-th