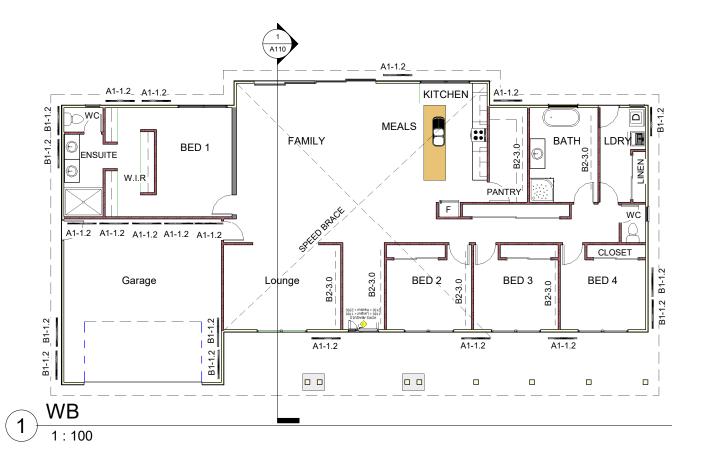

## **Applicant:**J Rainbird

Location:

70 Marked Tree Road, Gretna

**Proposal:** Dwelling

**DA Number:** DA 2024 / 08

**Date Advertised:** 30 April 2024