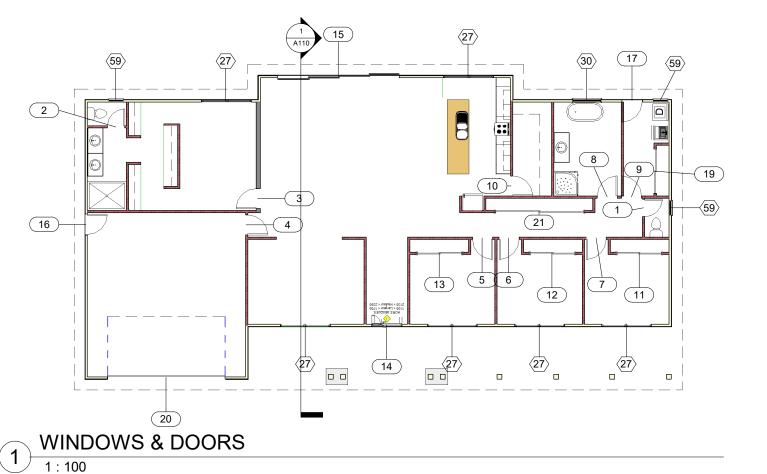

## **Applicant:**J Rainbird

Location:

70 Marked Tree Road, Gretna

**Proposal:** Dwelling

**DA Number:** DA 2024 / 08

**Date Advertised:** 30 April 2024