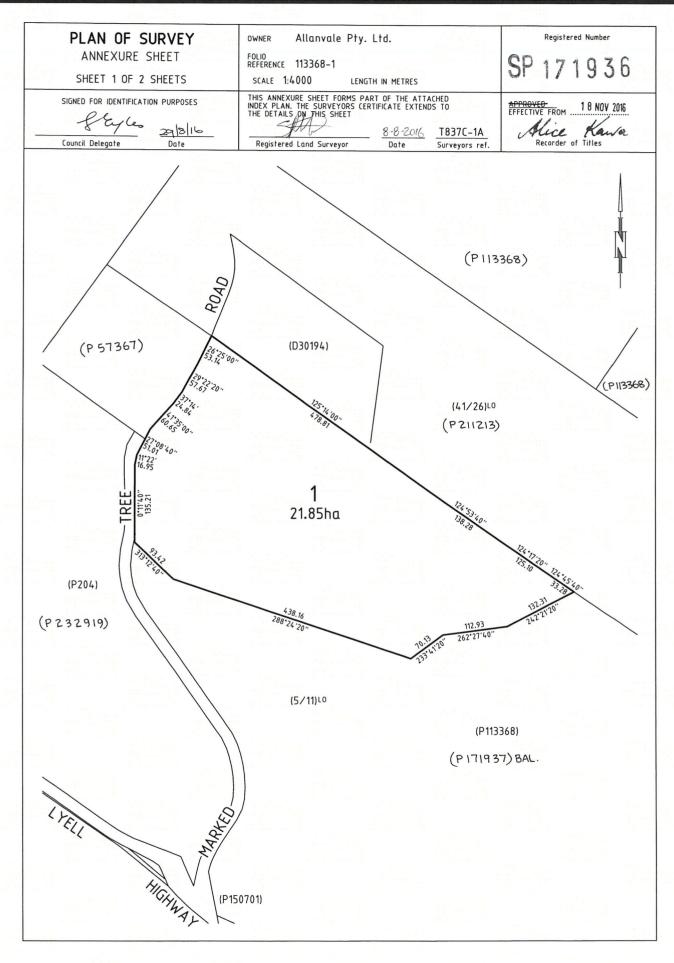

## **Applicant:**J Rainbird

Location:

70 Marked Tree Road, Gretna

**Proposal:** Dwelling

**DA Number:** DA 2024 / 08

**Date Advertised:** 30 April 2024