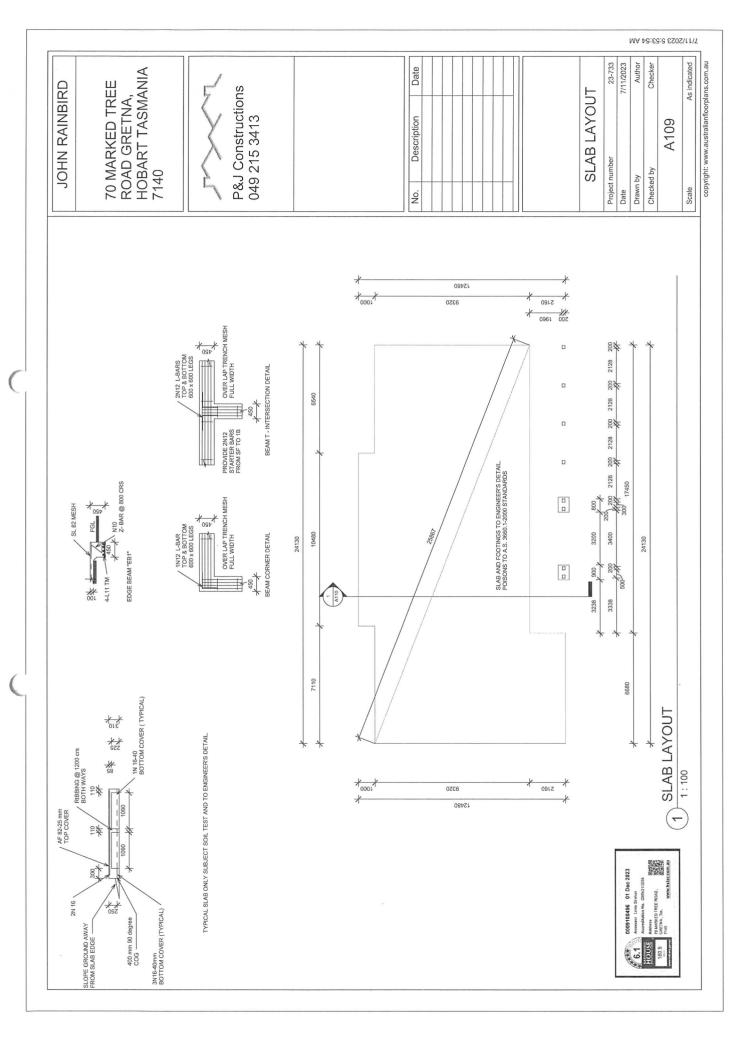

|  |  |    |                |           |          |            |      |

PROVIDE SOLID NOGGINGS SUPPORT BELOW FIRST FLOOP BUTTAMPLATE. WALL NOGGING AT 1:30mm CTRS, MAXIMUM.
PROVIDE ADDITIONAL NOGGING TO SUIT TOLLET ROLL HOLLDERS, TOWEL RAILS, ETC....SEE DETAILS ABDHOLDERS, TOWEL RAILS, ETC...

copyright: www.australianfloorplans.com.au



# GENERAL FRAMING MEMBERS (U.N.O)

90X45 F17 KD HW @ 450 MAX, CTRS (MAX, HEIGTH 3700mm) STUDS
OX35 MAX.CTRS.
NOTCHES20mm FOR BRACING
(MAX.HEIGHT 2700mm)
OX45 mgp10 @ 450 MAX.CTRS.
(HEIGHT 2700mm-3000mm)

DOUBLE STUDS: 2/90X45 MGP 10 STUDS FIXED END STUD WALL TO MASONRY WALLS WITH M10 DYNABOLT AT TOP, BOTTOM AND 1500 MAX. CTRS. (TYP.)

WALL PLATES

TOP PLATE - 2/45X90 MGP 10 NOT TRENCHED BOTTOM PLATE - 45X90 MGP 10 NOT TRENCHED

Walls - 10mm Gib boards (AQUALINE TO WET AREAS)
Cening - 13mm Gib Board (AQUALINE TO WET AREAS)
Skirting - 60x10mm SB Pine
Cornice - 55mm Gib Cove
Cornice - 55mm Gib Cove
interior joinery - FJ PP quality reveals with architraves
interior Doors - MDF HO PQ on grooved Pine liners INTERNAL FINISHES:
1. Walls -10mm Gib b.
2. Ceiling -13mm Gib b.
3. Skirting -60x10mm G