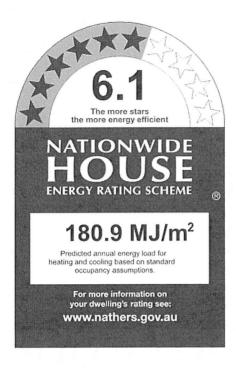

onwide House Energy Rating Scheme** NatHERS Certificate No. 0009100496

Generated on 01 Dec 2023 using BERS Pro v4.4.1.5 (3.21)

# Property

Address

70 MARKED TREE ROAD,

GRETNA, Tas, 7140

Lot/DP

NCC Class\*

Type

New Dwelling

Plans

Main plan

23-733 7/11/23

Prepared by

PJ CONSTRUCTIONS

# Construction and environment

Assessed floor area (m2)\*

Exposure type

Conditioned\*

173.0

Open

Unconditioned\*

63.0

NatHERS climate zone

Total

236.0

Garage

43.0



# Accredited assessor

Name

Linda Strahan

**Business** name

HINTERLAND ECO ASSESSMENTS

**Email** 

linda@hinterlandecoassessments.com.au

Phone

0438 991 418

Accreditation No.

DMN/21/2056

## Assessor Accrediting Organisation

Design Matters National

**Declaration of interest** 

Declaration completed: no conflicts



# Thermal performance

Heating

Cooling

180.6

0.3

 $MJ/m^2$ 

 $MJ/m^2$ 

# About the rating

NatHERS software models the expected thermal energy loads using information about the design and construction, climate and common patterns of household use. The software does not take into account appliances, apart from the airflow impacts from ceiling fans.

# Verification

To verify this certificate, scan the QR code or visit



www.hstar.com.au/QR/Generate? n=P7VoKOTzV

When using either link, ensure you are visiting www.hstar.com.au

# National Construction Code (NCC) requirements

The NCC's requirements for NatHERS-rated houses are detailed in 3.12.0(a)(i) and 3.12.5 of the NCC Volume Two. For apartments the requirements are detailed in J0.2 and J5 to J8 of the NCC Volume One.

In NCC 20