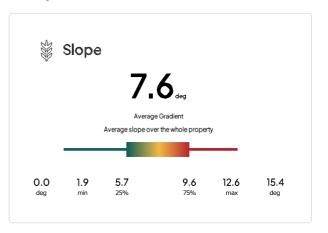

l data obtained from the Australian Bureau of Meteorology. Rainfall history for this property was determined from national gridded datasets, interpolated between weather stations.

### Rainfall Reliability

The chance of rain (%) per season (in mm) during the last 50 years 1970-2022



#### Rainfall Duration

Recorded number of days with rain above 30mm per season during the last 50 years  $1970\,$  -  $\,2022\,$ 



### Average Nature Land Cover

### Average Grazing Land Cover

For the past 10 years, monthly average (in %) of land covered by nature crop

For the past 10 years, monthly average (in %) of land covered by grazing crop



Land cover data for this property was determined from Agtuary internal Land Use algorithms applied to monthly satellite imagery.

### **Terrain Summary**







Elevation data by <u>Geoscience Australia</u> is licensed under <u>CC BY 4.0.</u>

DEM-S represents ground surface topography, excluding vegetation features, and has been smoothed to reduce noise and improve the representation of surface shape.

Elevation and slope for this property was calculated from the DEM-S national map.

### Australian Soil Classification



- Dermosol (89.6%)

  Well structured but weak texture
  contrast. Low levels of free iron.
  Moderate to higher chemical
  fertility and water-capacity
- Chromosol (10.4%) Strong contrasting texture, not strongly acidic or sodic in subsoil. Moderate chemical fertility and water-capacity

**USDA Taxonomy** 



Ustox (100.0%)

#### SoilGrids from ISRIC.

SoilGrids is a system for global digital soil mapping that uses state-of-