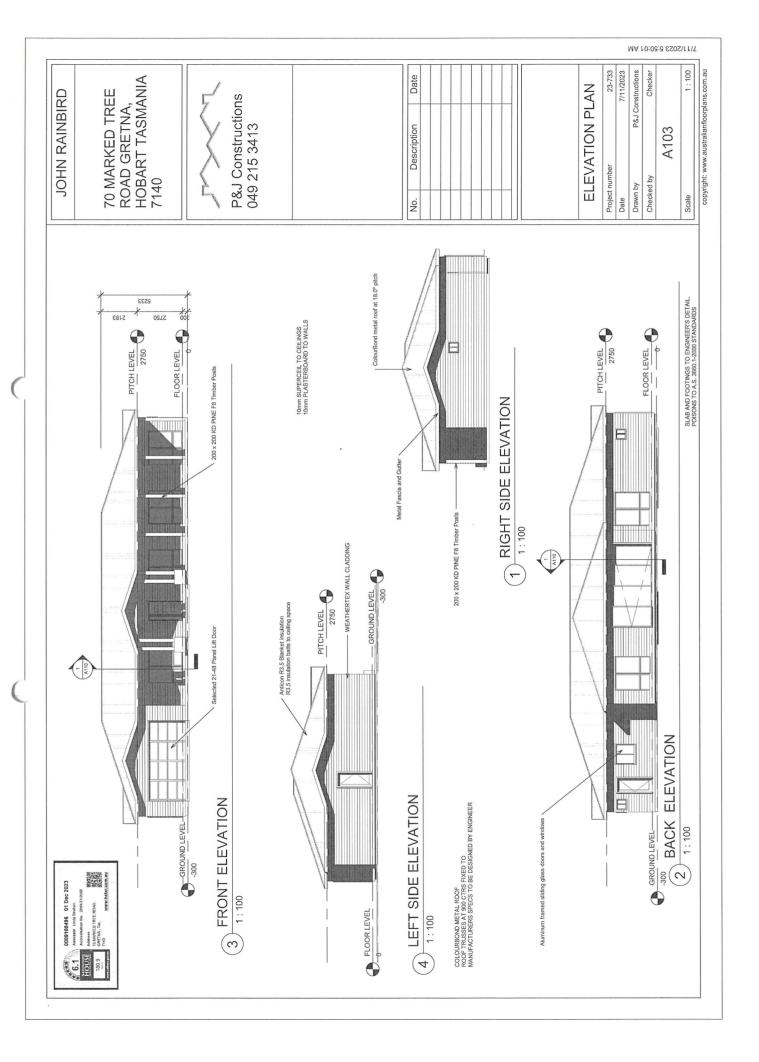

## **Applicant:**J Rainbird

Location:

70 Marked Tree Road, Gretna

**Proposal:** Dwelling

**DA Number:** DA 2024 / 08

**Date Advertised:** 30 April 2024