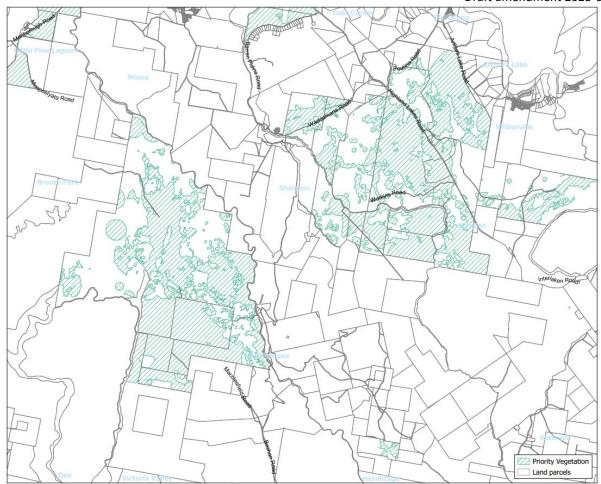

Figure 14 - Apply the Priority Vegetation Area overlay to land at Victoria Valley, Strickland, Osterley, Ouse and Wayatinah.

Figure 15 - Apply the Priority Vegetation Area overlay to land at Ellendale, Meadowbank and Fentonbury.