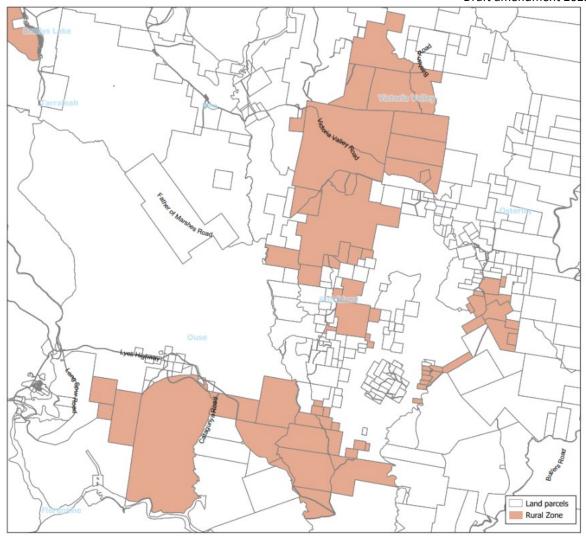

Figure 5 - Apply the Rural Zone to land at Victoria Valley, Strickland, Osterley, Ouse and Wayatinah.

Figure 6 - Apply the Rural Zone to land at Ellendale, Meadowbank and Fentonbury.

Figure 7 - Apply the Rural Zone to land at Hamilton, Gretna and Pelham.