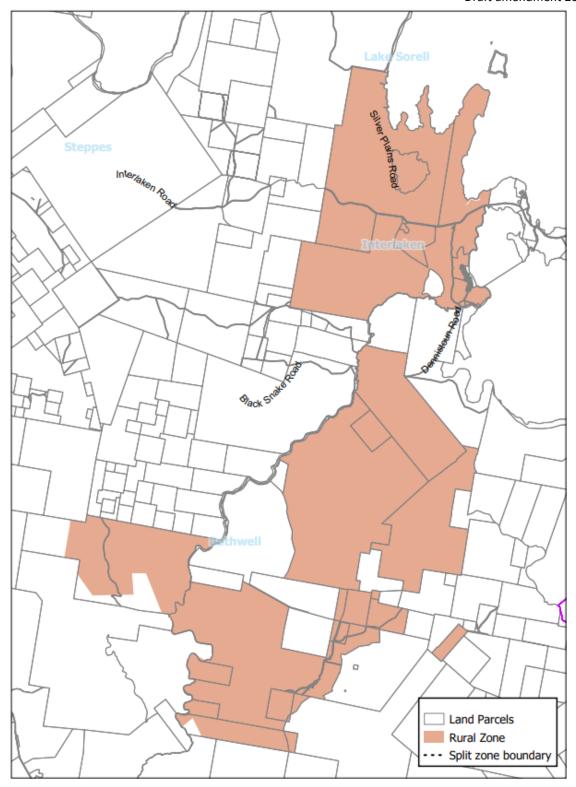

Figure 2 - Apply the Rural Zone to land at St Patricks Plains, Steppes, Waddamana and Hermitage.

Figure 3 - Apply the Rural Zone to land at Interlaken, Bothwell and Lower Marshes.

Figure 4 - Apply the Rural Zone to land at Bronte Park, London Lakes and Bradys Lakes.