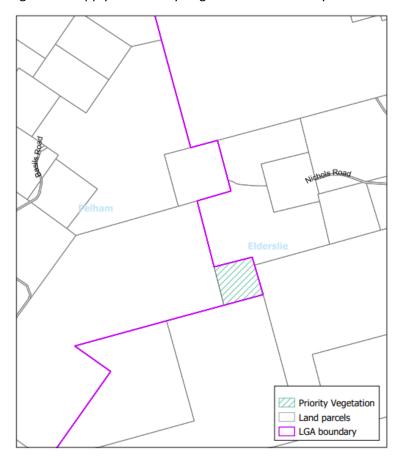

Figure 16 - Apply the Priority Vegetation Area overlay to land at Hamilton, Gretna and Pelham.

Figure 17 - Apply the Priority Vegetation Area overlay to land at Meadowbank Road.

Figure 18 - Apply the Priority Vegetation Area overlay to land at Pelham.