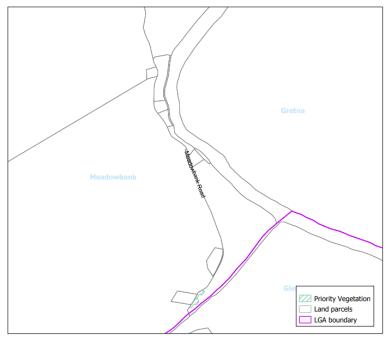

Figure 16 - Apply the Priority Vegetation Area overlay to land at Hamilton, Gretna and Pelham.

Figure 17 - Apply the Priority Vegetation Area overlay to land at Meadowbank Road.

Figure 18 - Apply the Priority Vegetation Area overlay to land at Pelham.