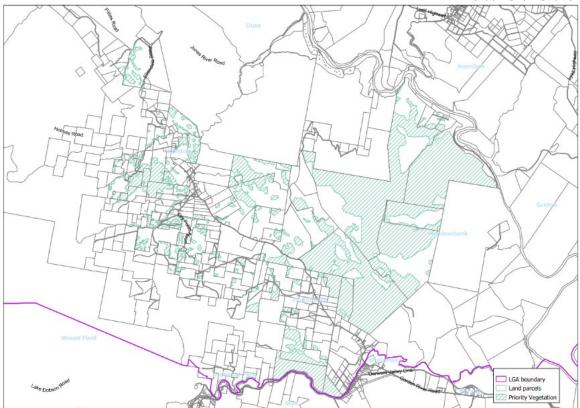

Figure 16 - Apply the Priority Vegetation Area overlay to land at Hamilton, Gretna and Pelham.

Figure 17 - Apply the Priority Vegetation Area overlay to land at Meadowbank Road.

Figure 18 - Apply the Priority Vegetation Area overlay to land at Pelham.