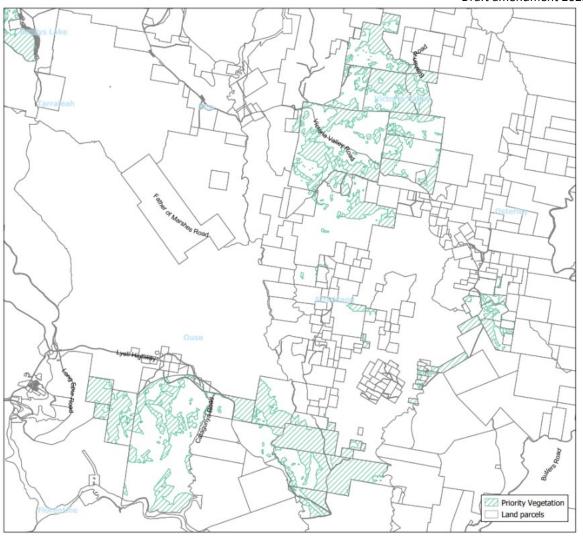

Figure 14 - Apply the Priority Vegetation Area overlay to land at Victoria Valley, Strickland, Osterley, Ouse and Wayatinah.

Figure 15 - Apply the Priority Vegetation Area overlay to land at Ellendale, Meadowbank and Fentonbury.