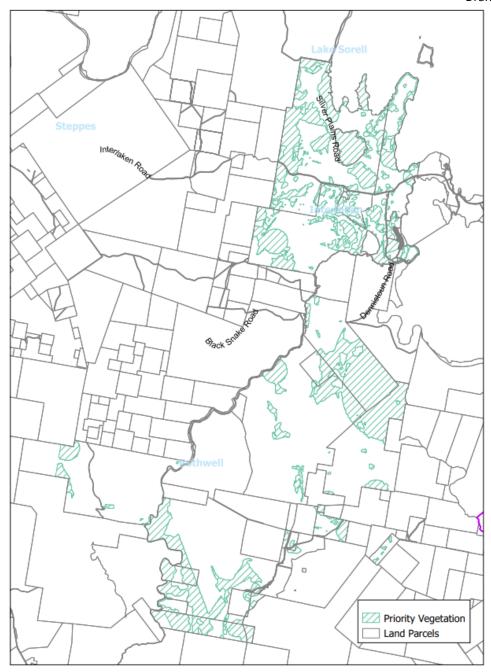

Figure 12 - Apply the Priority Vegetation Area overlay to land at Interlaken, Bothwell and Lower Marshes.

Figure 13 - Apply the Priority Vegetation Area overlay to land at Bronte Park, London Lakes and Bradys Lakes.