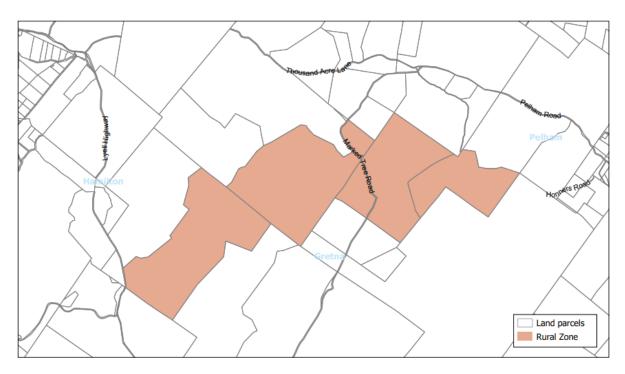

Figure 5 - Apply the Rural Zone to land at Victoria Valley, Strickland, Osterley, Ouse and Wayatinah.

Figure 6 - Apply the Rural Zone to land at Ellendale, Meadowbank and Fentonbury.

Figure 7 - Apply the Rural Zone to land at Hamilton, Gretna and Pelham.