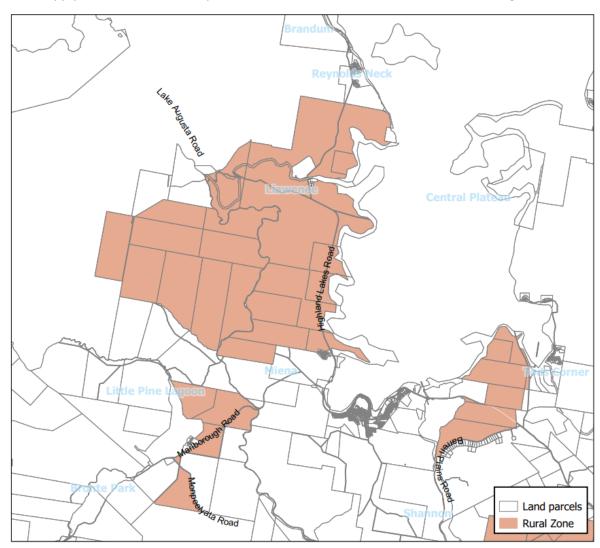

## Draft amendment 2023-03

1. Apply the Rural Zone to all parcels and road reservations as shown below in Figures 1 to 9:

Figure 1 - Apply the Rural Zone to land at Liaweenee, Tods Corner, Little Pine Lagoon and Bronte Park.