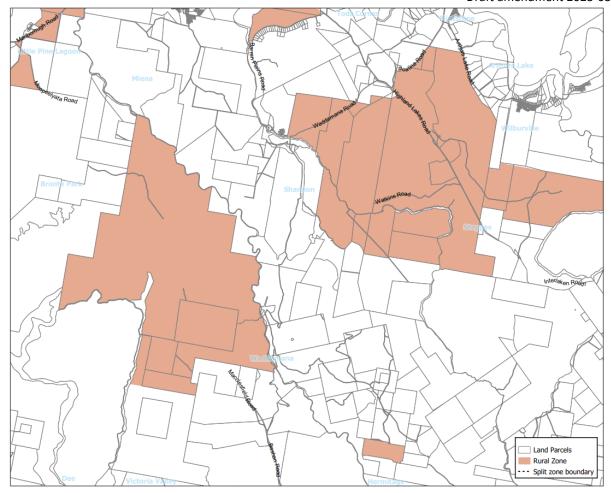

Figure 2 - Apply the Rural Zone to land at St Patricks Plains, Steppes, Waddamana and Hermitage.

Figure 3 - Apply the Rural Zone to land at Interlaken, Bothwell and Lower Marshes.

Figure 4 - Apply the Rural Zone to land at Bronte Park, London Lakes and Bradys Lakes.