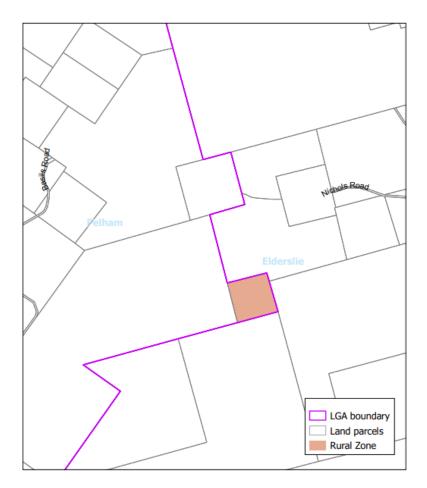

Figure 8 - Apply the Rural Zone to land at Meadowbank Road.

Figure 9 - Apply the Rural Zone to land at Pelham.

2. Apply the Priority Vegetation Area overlay, consistent with the Regional Ecosystem Model mapping, to all land shown in the draft amendment to be revised to Rural Zone in Figures 1 to 9, as shown below in Figures 10 to 18: