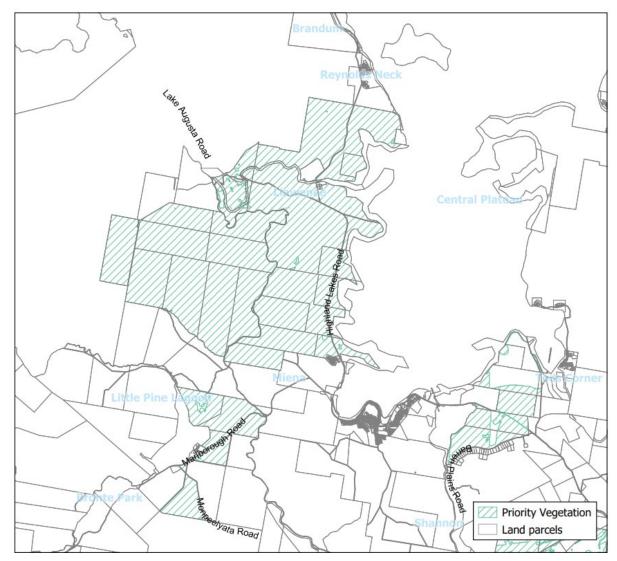

Figure 14 - Apply the Priority Vegetation Area overlay to land at Victoria Valley, Strickland, Osterley, Ouse and Wayatinah.

Figure 15 - Apply the Priority Vegetation Area overlay to land at Ellendale, Meadowbank and Fentonbury.