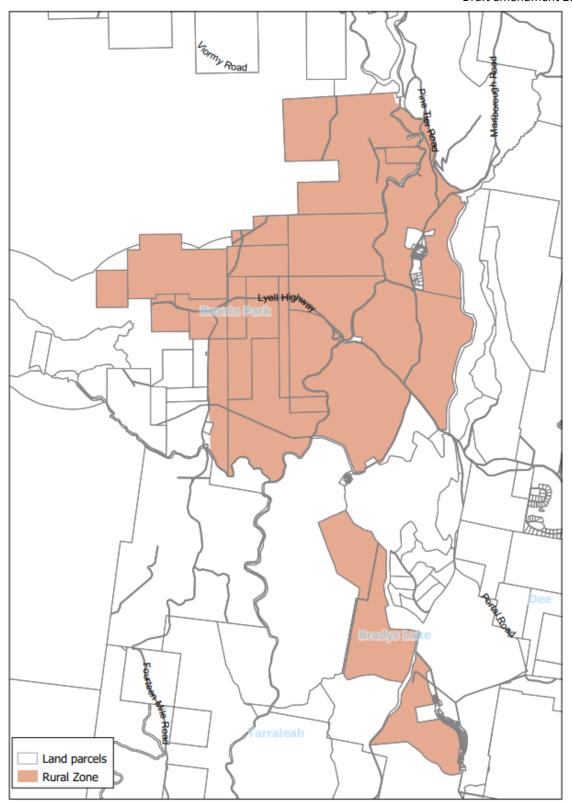

## Draft amendment 2023-03

1. Apply the Rural Zone to all parcels and road reservations as shown below in Figures 1 to 9:

Figure 1 - Apply the Rural Zone to land at Liaweenee, Tods Corner, Little Pine Lagoon and Bronte Park.