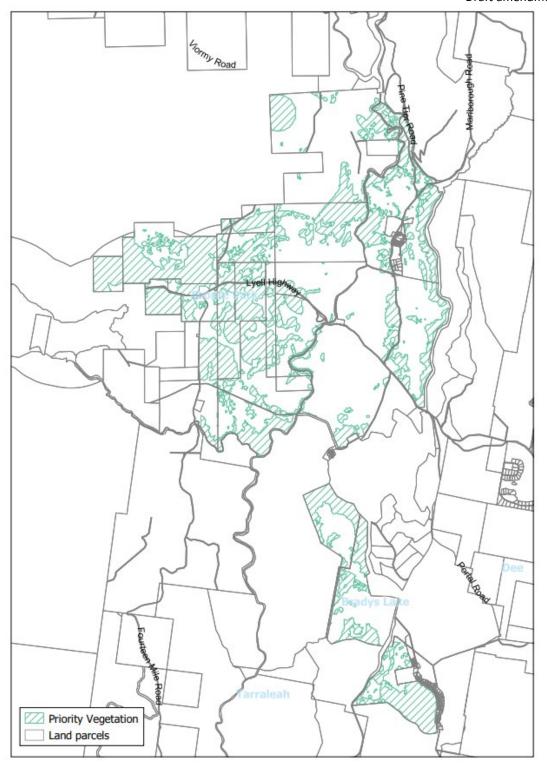

Figure 14 - Apply the Priority Vegetation Area overlay to land at Victoria Valley, Strickland, Osterley, Ouse and Wayatinah.

Figure 15 - Apply the Priority Vegetation Area overlay to land at Ellendale, Meadowbank and Fentonbury.