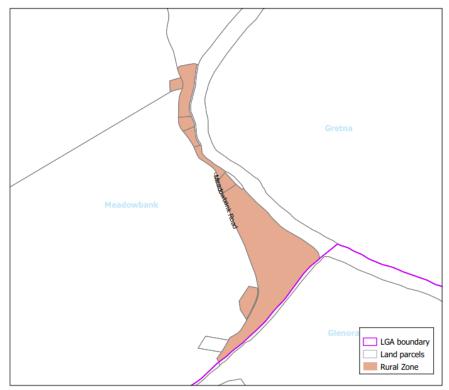

Figure 8 - Apply the Rural Zone to land at Meadowbank Road.

Figure 9 - Apply the Rural Zone to land at Pelham.

2. Apply the Priority Vegetation Area overlay, consistent with the Regional Ecosystem Model mapping, to all land shown in the draft amendment to be revised to Rural Zone in Figures 1 to 9, as shown below in Figures 10 to 18: