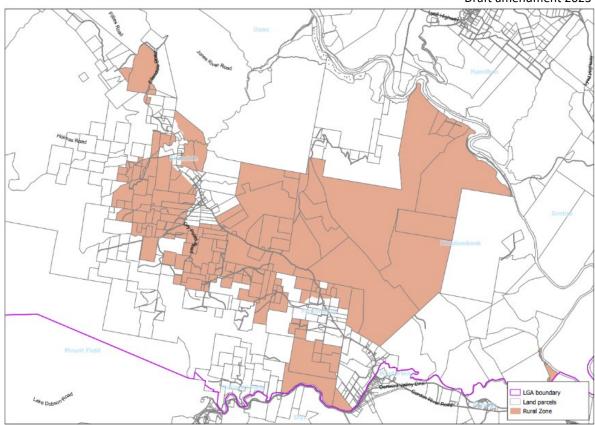

Figure 5 - Apply the Rural Zone to land at Victoria Valley, Strickland, Osterley, Ouse and Wayatinah.

Figure 6 - Apply the Rural Zone to land at Ellendale, Meadowbank and Fentonbury.

Figure 7 - Apply the Rural Zone to land at Hamilton, Gretna and Pelham.