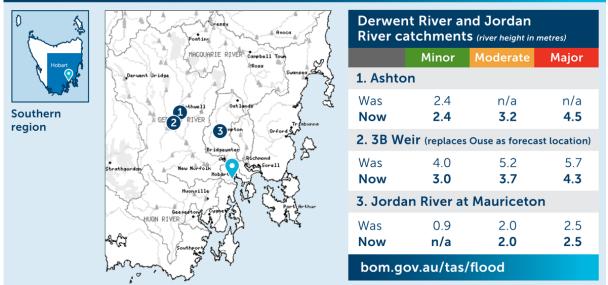

fication levels at 8 areas in Tasmania to improve community flood warnings.

The changes respond to recommendations made in the Blake Report (2017) from the independent Review into the Tasmanian Floods in June and July 2016.

Across Australia, the Bureau of Meteorology uses a three-level scheme that classifies flooding as minor, moderate or major at key river height stations. Classification levels at each station are decided through consultation with local community and emergency partners and defined by the water level that causes certain impacts.

Bureau of Meteorology have updated the river height for flood classification levels in the following locations of our municipality: Derwent River and Jordan River catchments.

## BUREAU OF METEOROLOGY | Flood classification levels for Tasmania



### FOR INFORMATION

### 17.11 TASWATER GENERAL MEETING 30 NOVEMBER 2022

Council has received a letter from Ms Ailsa Sypkes, Company Secretary for TasWater requesting if Council wishes to appoint a Proxy for the General Meeting in November 2022. Ms Sypkes states the following:

As noted at the Owners' Representatives Group General Meeting (Planning) on 30 June, TasWater is required to hold its General Meeting (Reporting) by no later than 30 November 2022. The primary purpose of this meeting is to receive the FY2021/22 Annual Report, inclusive of the financial statements.

The meeting is currently scheduled for 9 November 2022. However, with local government elections in October, it is possible that your Council may not have had the opportunity to convene its first meeting and deal with