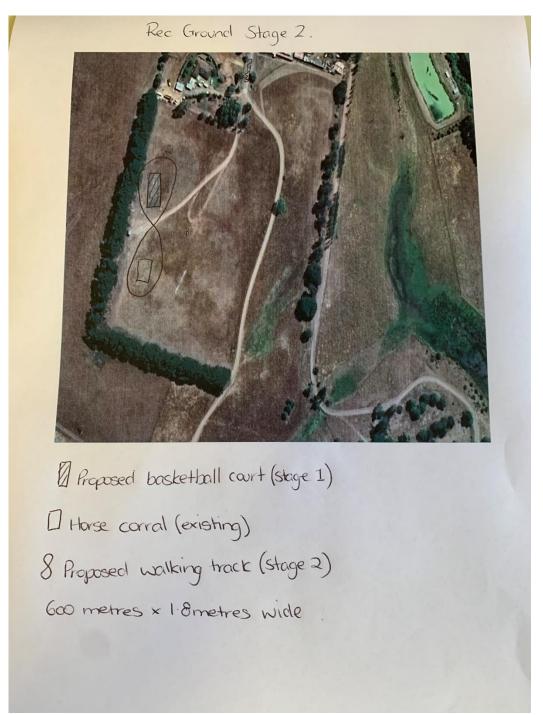

uncil to develop and upgrade the Ouse Recreation Ground to create a safe and accessible place for young children, young people, and their families.

The grant is for \$50,000 plus GST for the upgrade of half the existing tennis court to be resurfaced with a basketball ring added. There also will be a table, chairs, and a sail along with a small track for remote control cars.

The Grant Deed is to be signed by two authorized officers from Council

### **RECOMMENDATION:**

Moved: Clr

Seconded: Clr

THAT the General Manager and Works Manager sign the Deed on behalf of Council.

## 16.7 OUSE RECREATION GROUND STAGE 2 PROPOSAL

Mrs Catherine Watson is seeking permission from Council if she was successful in receiving some funding to develop a 600m walking track at the Ouse Recreation Ground.



FOR DISCUSSION

## 16.8 CRICKET PITCH BOTHWELL FOOTBALL GROUND

Council have been approached by the Bothwell Cricket Club regarding the synthetic cricket wicket that covers the concrete pitch at the Bothwell Recreation Ground.

The synthetic wicket is worn considerably at one end and slightly at the other end making it slippery for bowlers when running into bowl.

The cricket club have received some quotes for the purchase of a new synthetic wicket from the Greg Chappell Cricket Center \$3,419.00 ex gst and from Synthetic Grass Solutions for \$3,200.00 ex gst. The price for the removal of the existing synthetic wicket and to install the new synthetic wicket will be approximately \$1,200 the cricket club will be funding this.

In Councils budget for 2022/2023 under Rec and Reserves there