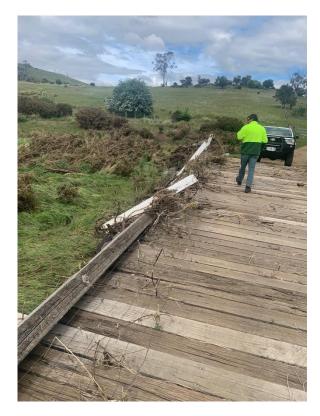

levels permitted.

# 2. DAMAGE

The flood event caused the following damage around the Municipality:

Buildings at the Hamilton Showgrounds flooded and need to be cleaned

### **Roads with Flood Damage**

- Dennistoun Road
- Nant Lane
- Woodspring Road
- Rotherwood Road
- Waddamana Road
- Wetheron Road
- Glovers Road

- Allisons Road
- Mark Tree Road
- Victoria Valley Road
- Strickland Road
- Lanes Tier Road
- Bashan Road

Green Valley Bridge had side kerbs to be repaired, road approaches, all new bolts through side kerbs and debris to be removed.

Large culvert at Lower Marshes undermined that requires repairing with new head walls.

Small sections of seal to be replaced in Arthur Crescent Bothwell

Multiple blocked culverts that need cleaning

Debris removed away from multiple bridges











# 3. CAUSE OF THE FLOOD

A flood event significantly higher than the 5% AEP (1 in 20 years but more likely that of a 1:50 year) event occurred as a result of the heavy constant rain as well as all water storages being full, would of also contributed to significant flow in the Clyde River and around Councils roads.

#### Conclusion

An inspection of Councils roads and assets was undertaken by CHC Works Supervisor and Works Manager. Roads have been prioritized to be repaired, contractors have been engaged to undertake works on the culvert at Lower Marshes and the Green Valley Bridge. Majority of work on Council's roads will require a grader, water cart and gravel to repair as well as Councils backhoes to clean out blocked culverts.

#### FOR DISCUSSION

# 16.3 PROPOSED ROADSIDE LIB