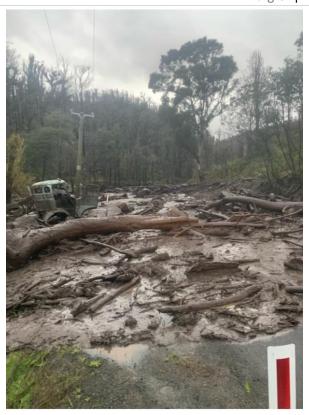

eneral duties

Program for next 4 weeks

- Croakers Alley Footbridge
- Potholing and grading of Municipal roads
- Repair flood damage of Municipal Roads
- Top up soft fall areas in all parks
- Concrete slabs for park seating

### 16.1 REPORT ON FLOOD DAMAGE AT PELHAM ROAD

# 1. INTRODUCTION

Following recent wet weather over several days on the 24<sup>th</sup> of October. Council's Works Manager was made aware by the Tasmanian Police of flood damage from a landslip suffered on Pelham Road.

An inspection was made early Sunday morning by Councils Works Supervisor.

#### 2. DAMAGE

The flood event caused the following damage at Pelham Road:

- 1. Approximately 480m of sealed road was covered with debris, large rocks, trees and mud.
- 2. 480m of blocked drains
- 3. 5 blocked culvert pipes







# 3. CAUSE OF THE FLOOD

After an onsite inspection, it was noticed that a small dam approximately 1.6km North of Pelham Road had failed due to very heavy rainfall.

#### 4. CONCLUSIONS

My conclusion is that the heavy rain event and the failure of a dam that cascaded into a rush of debris down the mountain and out onto Pelham Road which blocked drains and culverts that caused the damage.

An initial investigation was made on site by CHC Works Supervisor on Sunday the 24th of October at which time the road was fully covered with debris, rocks, mud, and trees. The road was then cleared by Council to allow TasNetworks to enter and restore power to poles that had been damaged. The road was then closed until Wednesday afternoon to allow Councill staff to clean the roadway.

Works required