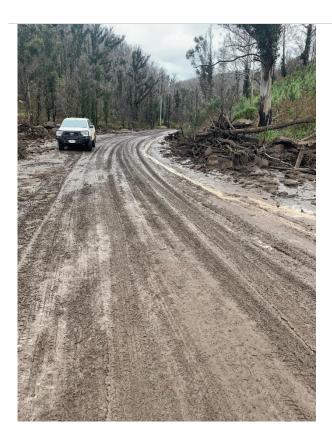

general duties

Program for next 4 weeks

- Croakers Alley Footbridge
- Potholing and grading of Municipal roads
- Repair flood damage of Municipal Roads
- Top up soft fall areas in all parks
- Concrete slabs for park seating

### 16.1 REPORT ON FLOOD DAMAGE AT PELHAM ROAD

# 1. INTRODUCTION

Following recent wet weather over several days on the 24<sup>th</sup> of October. Council's Works Manager was made aware by the Tasmanian Police of flood damage from a landslip suffered on Pelham Road.

An inspection was made early Sunday morning by Councils Works Supervisor.

#### 2. DAMAGE

The flood event caused the following damage at Pelham Road:

- 1. Approximately 480m of sealed road was covered with debris, large rocks, trees and mud.
- 2. 480m of blocked drains
- 3. 5 blocked culvert pipes







# 3. CAUSE OF THE FLOOD

After an onsite inspection, it was noticed that a small dam approximately 1.6km North of Pelham Road had failed due to very heavy rainfall.

#### 4. CONCLUSIONS

My conclusion is that the heavy rain event and the failure of a dam that cascaded into a rush of debris down the mountain and out onto Pelham Road which blocked drains and culverts that caused the damage.

An initial investigation was made on site by CHC Works Supervisor on Sunday the 24th of October at which time the road was fully covered with debris, rocks, mud, and trees. The road was then cleared by Council to allow TasNetworks to enter and restore power to poles that had been damaged. The road was then closed until Wednesday afternoon to allow Councill staff to clean the roadway.

Works require