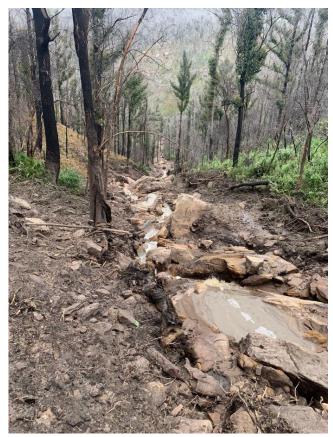

eral duties

Program for next 4 weeks

- Croakers Alley Footbridge
- Potholing and grading of Municipal roads
- Repair flood damage of Municipal Roads
- Top up soft fall areas in all parks
- Concrete slabs for park seating

### 16.1 REPORT ON FLOOD DAMAGE AT PELHAM ROAD

# 1. INTRODUCTION

Following recent wet weather over several days on the 24<sup>th</sup> of October. Council's Works Manager was made aware by the Tasmanian Police of flood damage from a landslip suffered on Pelham Road.

An inspection was made early Sunday morning by Councils Works Supervisor.

#### 2. DAMAGE

The flood event caused the following damage at Pelham Road:

- 1. Approximately 480m of sealed road was covered with debris, large rocks, trees and mud.
- 2. 480m of blocked drains
- 3. 5 blocked culvert pipes







# 3. CAUSE OF THE FLOOD

After an onsite inspection, it was noticed that a small dam approximately 1.6km North of Pelham Road had failed due to very heavy rainfall.

#### 4. CONCLUSIONS

My conclusion is that the heavy rain event and the failure of a dam that cascaded into a rush of debris down the mountain and out onto Pelham Road which blocked drains and culverts that caused the damage.

An initial investigation was made on site by CHC Works Supervisor on Sunday the 24th of October at which time the road was fully covered with debris, rocks, mud, and trees. The road was then cleared by Council to allow TasNetworks to enter and restore power to poles that had been damaged. The road was then closed until Wednesday afternoon to allow Councill staff to clean the roadway.

Works required to