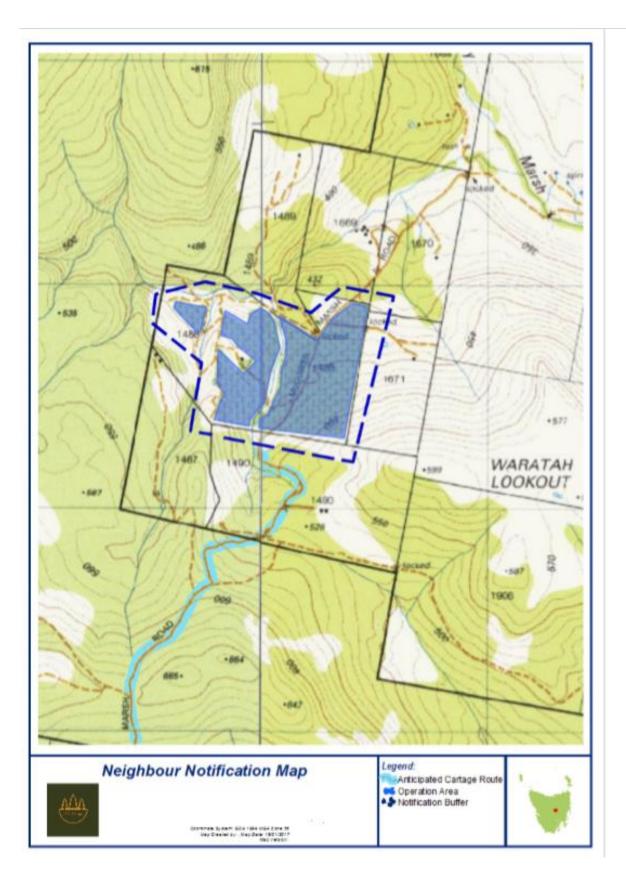

ng ground based forestry equipment.

Environmental and cultural values will be evaluated during the planning process for the proposed operation in accordance with the Forest Practices Code, including consultation with specialists where necessary. The following values will be assessed: flora; fauna; geomorphology; soil and water; cultural heritage; and visual landscape. Where necessary, special provisions to protect these values will be detailed in the forest practices plan.

It is expected that the proposed operations may commence During August or September 2020 and may continue for a period of approximately 12 months.

If you have any queries in relation to the proposed operations please contact <u>Chris Ringk</u> on 0491 474 594

Notice sent by Chris Ringk Cross Cut Forestry Consulting



## 16.4 WADDAMANA ROAD

"Specific failures have occurred to the roadworks as follows:

- Road cut embankments have slipped and rocks & earth have washed into side drains causing extensive downstream washout of the side drain.
- Road cut embankment as severely scoured.
- New road pavement widening has failed and washed into side drain, exposing geofabric road/drain construction.

#### Goldwind response:-

Goldwind believe they have followed all the permitting conditions & stipulations and rectified all defects. After inspection and in consultation with their engineering representatives, Pitt & Sherry and Gradco (Construction Subcontractor) our assessment is:

All slips have been repaired by Gradco on behalf of GWA for the past 2 winters. We could not see any evidence (when driving through