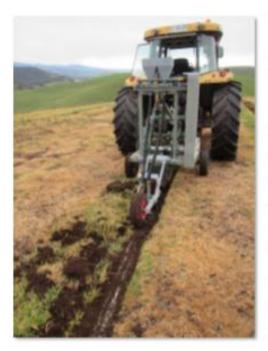

#### MLA forage shrub trial

Greening Australia have undertaken the direct seeding at Glenelg (pictured), Wetheron and Nareen.