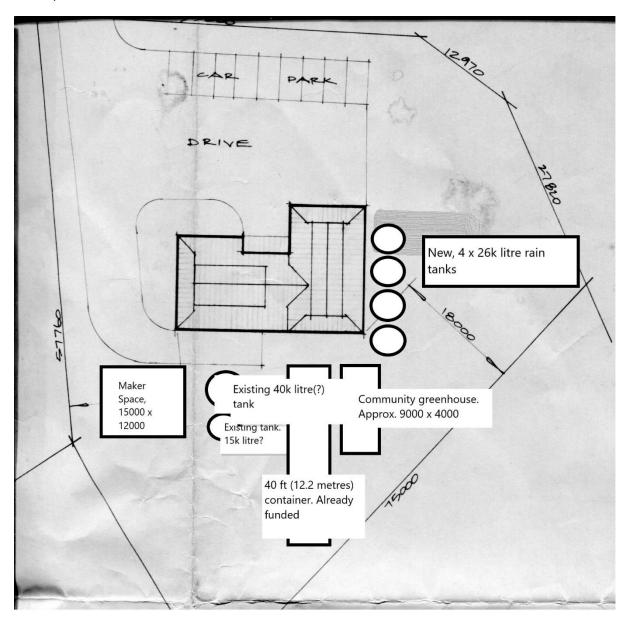

courages both men and women to be creative. The wattle men's shed donated approximately \$50,000 worth of tools and timber to be used by us in the Makers Space. We have a two-year window of opportunity to use that donation.

Our vision is to provide a community project to encourage people to come to the Makers Space – learn new skills, communicate with locals and encourage the development of new friendships in the community. Being as isolated as we are in Miena, it is critically important to be able to connect with others and to care for our community.

The following graphic gives a general view of our proposed development. Very little of what is given below is drawn to scale, obviously we would use a professional drafting service when we make our formal application for this development.



## For Discussion

# 15.3 DA 2010/19 - CATTLE HILL WIND FARM : PROGRESS UPATE : COMMENCEMENT OF OPERATIONS

Goldwind have provided the following update on the Cattle Hill Wind Farm



SYDNEY OFFICE Level 25, Tower 1 100 Barangaroo Ave Barangaroo NSW 2000 T: 02 9008 1715 MELBOURNE OFFICE Level 4, 485 La Trobe St Melbourne VIC 3000 T: 03 9912 7853

5 August 2020

The General Manager Central Highlands Council 19 Alexander Street Bothwell TAS 7030

Attention: Ms Kathy Bradburn - By email: <u>kbradburn@centralhighlands.tas.gov.au</u> Copy to: jtyson@southernmidlands.tas.gov.au

Dear Ms Bradburn,

RE: Cattle Hill Wind Farm – DA 2010/19 – Progress update Completion of Commissioning and Commencement of Operations

This letter provides an update to Council that commissioning of Cattle Hill Wind F