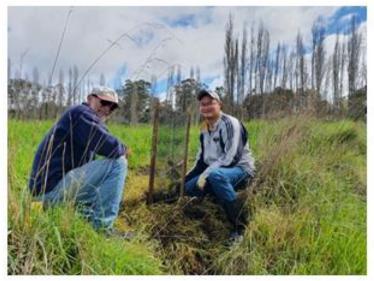

## Tyenna River Restoration Program – Willow Warriors

The Willow Warriors were joined by residents of Westerway in the latest planting day for the Tyenna River Recovery Program on Saturday 26 September. Twenty-two volunteers planted over 170 plants in 4 different areas where willows had been removed, both in the township of Westerway and on the Westerway Raspberry Farm.