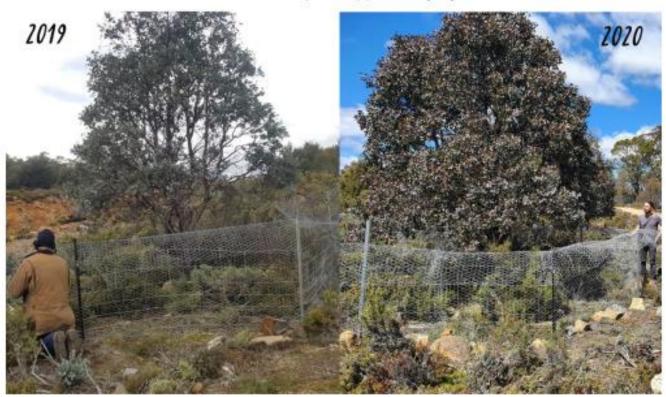

# Miena cider gum conservation at Arthurs Flume – funded by Hydro Tasmania

The Arthurs Flume subpopulation of Miena cider gum was badly affected by an escape burn from a local property in November last year. In May the same year our on-ground crew had worked hard to install polycarbonate tree bands and this cage pictured (which was very time consuming due to the rocky ground). Eve visited the site with Adam D'Andrea from Hydro. However, we were delighted to see the stark contrast over 18 months, and which demonstrates that management interventions like caging make a difference to the health and resilience of this species.