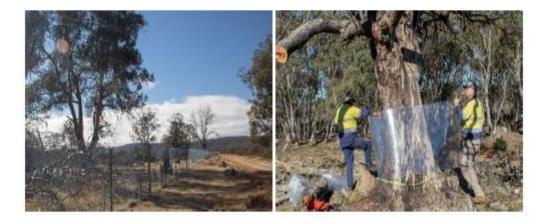

#### Miena cider gum post fire program-funded by DPIPWE

Strategic Actions: 4.7 Support and assist practical programs that address existing environmental problems and improve the environment.

We have begun installing browsing protection around Miena cider gums at St Patricks Plains. We have recently completed the installation of a 700m fence around a large stand of trees that is possum, deer, rabbit and wallaby proof. We are also banding individual solitary trees and caging small trees.