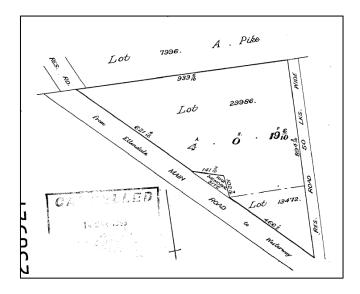

DISHWASHERS AT HAMILTON AND BOTHWELL HALLS

CIr A Campbell has requested the installation of dishwashers at the Hamilton and Bothwell Halls be discussed.

- Approximate costings for 15 place setting dishwasher \$1,000 to \$1,400
- Approximate Installation Cost \$1,000

It should be noted that space in the kitchen at the Hamilton Hall is limited.

#### For Discussion

### 15.6 WAR MEMORIAL FENTONBURY

#### **Background**

Council have allocated money in the 2020/2021 Budget to undertake some work on the War Memorial Site at Fentonbury. Upon undertaking a Title Search the parcel of land didn't appear to have a Title and it was assumed to be Crown Land.

As the lot is not fenced Council's Works & Services Manager engaged Peter Binny Surveys to survey the land and try to ascertain the owner.



#### **Current Situation**

lan Cornelius from Land Information Tasmania has researched the ownership and has ascertained that the land is unalienated Crown Land and suggested a new survey be undertaken to support an application for a new title in either the name of the Crown or the Central Highlands Council (copy of report attached)

Peter Binny Surveys have now undertaken the survey and have submitted the final plans to Council for signing and sealing for the creation of a new Title in the name of the Crown.

Further negotiations would be required with the Crown if Council want to have the Title transferred to Council.

## **RECOMMENDATON**

**THAT** Council authorise the General Manager to sign and seal the Final Plan of Survey for the Fentonbury War Memorial Site.

## 15.6 DRAFT WAST