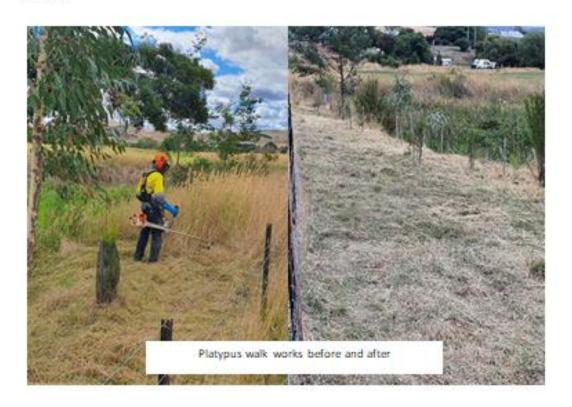

#### Platypus Walk

It has reached that time of year again when the ground team has more of an opportunity to perform maintenance works and Platypus Walk has been first on the list. The team has done brush-cutting along the walking track and follow-up willow control. The existing revegetation has been assessed and infill will be done in required areas in autumn.