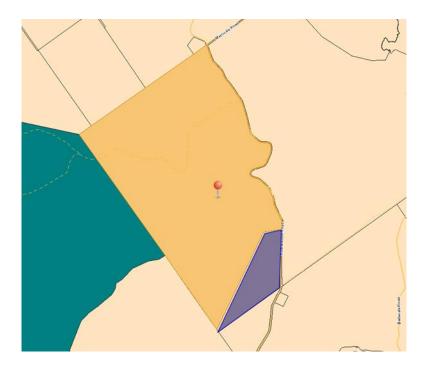

earthworks or new infrastructure are required.

The proposal is discretionary owing to being a subdivision and is assessed against the subdivision standards for the Rural Resource Zone pursuant to section 26.0 of the Central Highlands Interim Planning Scheme 2015.

#### Subject site and Locality.

The subject land is located to the North East of Bothwell and north of the Jordan River at Lower Marshes and consists of two adjoining titles CT167018/1 and CT167017/1. The lots current sizes are 211ha and 20.49ha respectively.

The locality is characterised by medium to large lots of productive farm land close to the Jordan River, to the south and east. Situated to the northwest boundary is The Ironpot Gully Reserve, which is Crown Land. Land in the area is predominantly zoned Rural Resource.



Fig 1. Location and zoning of the existing two titles (red pin and blue shaded), indicating the Rural Resource zone (Cream) and adjoining Environmental Management zone (Dark green).

(Source: LISTmap, accessed 13/9/2017)

Fig 2. Aerial photo of the subject land and surrounding area, title marked blue and red shaded (Source: LISTmap, accessed 13/9/2017)



**Fig 3.** Plan of land for reorganisation (Source: LISTmap, accessed 13/9/2017)

## **Exemptions**

Nil

## **Special Provisions**

Nil

## **Use standards**

There are no applicable use standards for subdivision.

## **Development standards for Reorganisation of Boundaries**

The subject land is in the Rural Resource Zone. The proposal must satisfy the requirements of the following development standards, relevant to subdivisions:

| 2