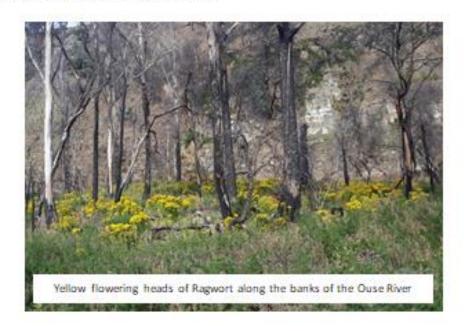

#### Ouse river

As a part of our successful weed action grant, we are working to support local landholders along the Ouse River who are controlling Ragwort. Additionally, we are surveying this region to help and understand the extent of Ragwort and develop a management plan. Under the direction of John Shoobridge, the DCP ground team and volunteers walked along the Ouse River from the bridge on Bashan Road up past the Waddamana village. Work in this area is challenging, as the fires have left a wide range of weeds and debris. Tree lupins have infested areas and walking through them to hand-pull ragwort is time-consuming and tricky. Drone footage combined with information from local landholders will allow us to better understand the extent of the Ragwort and the potential threat it has for local nature reserves and farms.