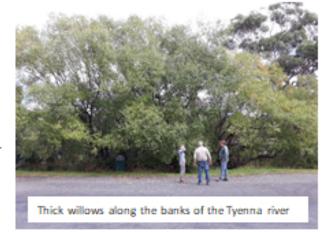

## Restoration and conservation

mechanical remove in the coming months.

Tyenna River Recovery – willow warriors – funded by IFS, DV council and DCP
Strategic Actions: 4.1 Continue to fund and support the Derwent Catchment Project and 4.7 Support and assist practical programs that address existing environmental problems and improve the environment.

Planning works have been completed and permission to undertake works has been approved for further willow removal along the Tyenna within the Westerway Township. A volunteer day with the Willow Warriors has been organised for the 13th of March. During this day we will focus on preliminary control of willows to be followed by

Additionally, as part of the top to bottom strategy to remove willows, there are plans to treat more willows within the Maydena township along the Tyenna River. The Derwent Canoe Club has been invaluable in the ability to map willows along hard-to-reach sections when they travelled down the river in their pack-rafts. This data will allow us to better organise volunteer working bees and achieve stronger results.