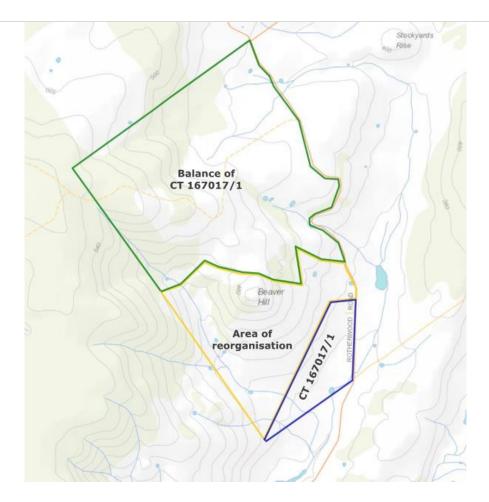

and north of the Jordan River at Lower Marshes and consists of two adjoining titles CT167018/1 and CT167017/1. The lots current sizes are 211ha and 20.49ha respectively.

The locality is characterised by medium to large lots of productive farm land close to the Jordan River, to the south and east. Situated to the northwest boundary is The Ironpot Gully Reserve, which is Crown Land. Land in the area is predominantly zoned Rural Resource.



Fig 1. Location and zoning of the existing two titles (red pin and blue shaded), indicating the Rural Resource zone (Cream) and adjoining Environmental Management zone (Dark green).

(Source: LISTmap, accessed 13/9/2017)

Fig 2. Aerial photo of the subject land and surrounding area, title marked blue and red shaded (Source: LISTmap, accessed 13/9/2017)



**Fig 3.** Plan of land for reorganisation (Source: LISTmap, accessed 13/9/2017)

## **Exemptions**

Nil

## **Special Provisions**

Nil

## **Use standards**

There are no applicable use standards for subdivision.

## **Development standards for Reorganisation of Boundaries**

The subject land is in the Rural Resource Zone. The proposal must satisfy the requirements of the following development standards, relevant to subdivisions:

| 26.5.2 Reorganisation of Boundaries  To promote the consolidation of rural resource land and to allow for the rearrangement of existing titles, where appropriate, to provide for a better division of land. |                                     |                                                                       |  |  |  |  |
|-----------------------------