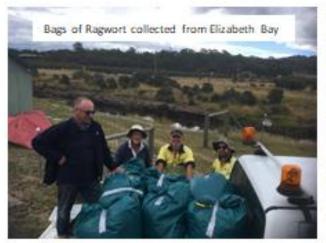

## Adopt a Shore - in-kind support from IFS

The 'Adopt a Shore' working bee was held over the last weekend of February. Terry Byard from IFS came to help and IFS supplied a boat to transport workers and volunteers to Elizabeth Bay, Great Lake. The weekend went well with 17 large garbage bags filled with deadheaded Ragwort flowers. We were able to cover the area treated last year and there was a notable reduction in plants which is a great sign. Alas, there is still plenty of work to be done in this area.