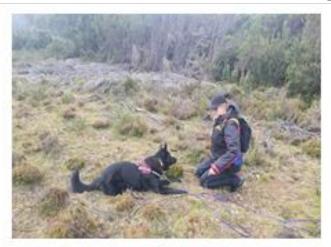

#### OHW program - Weed Action Fund Grant - DPIPWE

Glenn, Mel and Fonzie, our weed detection dog, have been in the highlands searching and controlling for Orange Hawkweed (OHW). This month they are been to The Shannon, Butlers Gorge, Tarraleah, Lakes district and Derwent Bridge. Control efforts have been guided by location data collected from previous trips. Fonzie has greatly increased our ability to control OHW as he has found specimens that would have been almost impossible for us to detect. The Weed Action Fund grant will allow us to gain an understanding of how much OHW is still out there and how to best prioritise our control efforts.

Fonzie and trainer Mel on the job detecting orange hawkweed