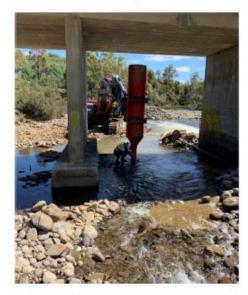

#### Ouse River Ragwort

David Downie contacted us with regard to a large infestation of Ragwort below the bridge across the Ouse River at Waddamana. David and John Shoobridge have been working with volunteers to remove the seed-heads and we have offered 2 days of support from our on-ground works team. Over 2 tonnes of material has been collected. We will be submitting a Landcare Action Grant application to determine the scale of the infestation as the country is very rugged, remote and hard to access beyond the part of the river that has been tackled so far. It is likely that the flood of 2016 has led to a perfect environment for the weed to spread. This will be a very important program as there is no ragwort in the Derwent Valley and the Ouse River is a substantial vector for spread.