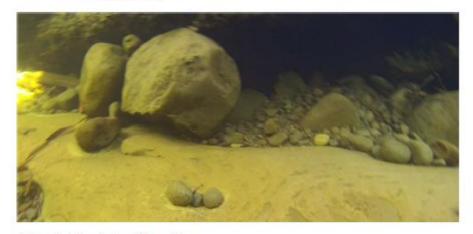

#### Ouse River Ragwort

David Downie contacted us with regard to a large infestation of Ragwort below the bridge across the Ouse River at Waddamana. David and John Shoobridge have been working with volunteers to remove the seed-heads and we have offered 2 days of support from our on-ground works team. Over 2 tonnes of material has been collected. We will be submitting a Landcare Action Grant application to determine the scale of the infestation as the country is very rugged, remote and hard to access beyond the part of the river that has been tackled so far. It is likely that the flood of 2016 has led to a perfect environment for the weed to spread. This will be a very important program as there is no ragwort in the Derwent Valley and the Ouse River is a substantial vector for spread.