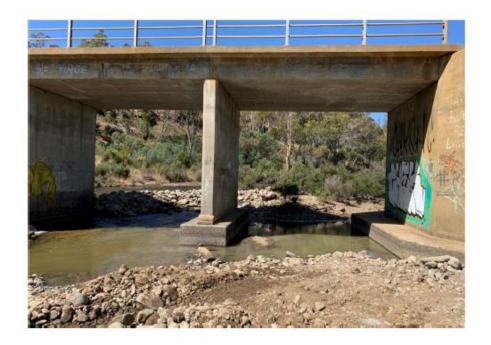

orm them that Council have not budgeted for this upgrade and that the road will remain in the current status.

<u>Moved:</u> Deputy Mayor J Allwright <u>Seconded:</u> Clr A Bailey

**THAT** Council write to Kingborough Anglers Association and inform them that Council have not budgeted for this upgrade and that the road will remain in the current status.

**CARRIED** 

# FOR the Motion:

Mayor L Triffitt, Deputy Mayor J Allwright, Clr A Archer, Clr A Bailey, Clr S Bowden, Clr R Cassidy, Clr J Honner and Clr J Poore.

# **16.4 BROAD RIVER BRIDGE**

The underpinning works on the Broad River bridge were undertaken by Bridge Pro Engineering and have now been completed and were successful. Please see attached report.

# For Information



# Dawsons Creek Bridge Pier Underpinning Project Report





#### BACKGROUND

The Broad River Bridge is a triple span structure comprising of a concrete substructure and superstructure with concrete kerbs and steel road barrier. An inspection of the substructure in February 2005 identified scouring around the footing of pier 1 which is considered to undermine the foundation and structural stability of the pier and bridge.

The Central Highlands Council engaged BridgePro to provide underpinning to this scoured pier in February 2020.

#### SITE OBSERVATIONS

When BridgePro attended site in the lead up to works initiating the water level was found to be approx. 200mm below the pier to footing joint resulting in an optimum opportunity to start rectification works during a low water level period. This low water level allowed a diversion from the geob