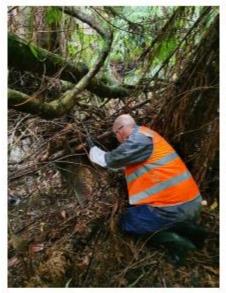

#### Ouse River Ragwort

David Downie contacted us with regard to a large infestation of Ragwort below the bridge across the Ouse River at Waddamana. David and John Shoobridge have been working with volunteers to remove the seed-heads and we have offered 2 days of support from our on-ground works team. Over 2 tonnes of material has been collected. We will be submitting a Landcare Action Grant application to determine the scale of the infestation as the country is very rugged, remote and hard to access beyond the part of the river that has been tackled so far. It is likely that the flood of 2016 has led to a perfect environment for the weed to spread. This will be a very important program as there is no ragwort in the Derwent Valley and the Ouse River is a substantial vector for spread.