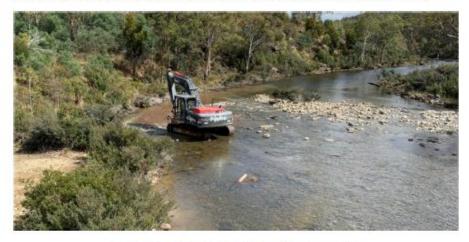

m below the pier to footing joint resulting in an optimum opportunity to start rectification works during a low water level period. This low water level allowed a diversion from the geobags installation methodology originally considered for the works.

It was decided that diversion of the flow via a temporary channel being dug in the creek and the installation of a temporary coffer dam around the base of the pier to provide a barrier for the concrete would sufficiently lower water levels to allow installation of additional concrete using a kibble attached to the 25T Excavator.

#### SITE WORKS

BridgePro attended site on Monday 2<sup>nd</sup> March 2020 and imitated temporary channel works. Jason Branch from the Central Highlands Council attended site at this time to observe these works.



Picture o1 - Water Lowering Channel Works Beginning

The temporary works undertaken in the river allowed water levels at the base of the bridge pier to drop by approx. 300mm. The river conditions were reinstated to original state prior to leaving site.





Picture o2 - Further temporary river channelling



Picture o3 – Water Level and Stability of Water around Pier once Temporary Works were completed



# ORIGINAL UNDERMINED STATE OF PIER

BridgePro needed to estimate the volume required to fill the voids so using an underwater submarine took pictures of the original void to assist with that estimation. The undermining of the pier was found to be significant with vast gaps found under the original concrete foundations.



Picture 04 - Undermining on Northern End of Pier 1



Picture o5