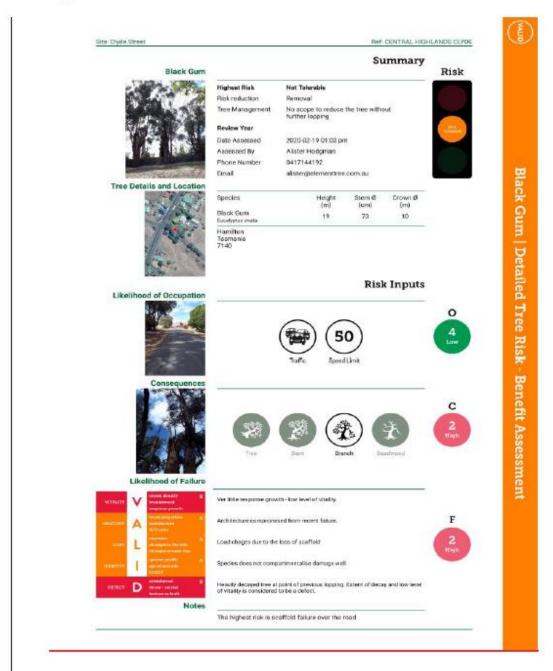

emove its neighbour (T5) as they have both grown as a landscape unit and are in poor condition.

Removal of the remaining trees will be a significant loss to the immediate landscape, but I feel that it will be required within the near future. It may be prudent to start planning for their replacement, potentially undertaking a staged removal/replacement plan, starting with trees 4 and 5.



Fig. 3 - the recent failure from tree 4 and the dead scaffolds of tree 5.

#### 5. Conclusion

- Tree 4 has an elevated level of risk that is not acceptable, and removal is recommended.
- The remainder of the copse presents an acceptable level of risk and no work is required.
- Removal and replacement of tree 4 and 5 is recommended.

Yours sincerely,

Alister Hodgman

4

# Appendix 1 - Risk Assessments



5



Black Gum | Detailed Tree Risk - Benefit Assessment

# 16.2 WILD RABBIT POPULATION IN TOWNSHIP OF BOTHWELL

At the February Council meeting a motion was moved that the Manager of Works and Services write to the Invasive species Branch in regards to the wild rabbit population in Bothwell.

Please see attached correspondence.

#### **RECOMMENDATION**

Moved: Clr Seconded: Clr

THAT Council engage the invasive species Branch to release the Calicivirus virus into the Bothwell Cemetery.



Enquiries to: Jason Branch

jbranch@centralhighlands.tas.gov.au Telephone: 0428 725 198

Glen Graves

Email: Glen.graves@dpipwe.tas.gov.au

Invasive Species Branch

DPIPWE

165 Westbury Road PROSPECT TAS 7250

Dear Sir / Madam,

WILD RABBIT POPULATION: BOTHWELL

The wild rabbit population has increased