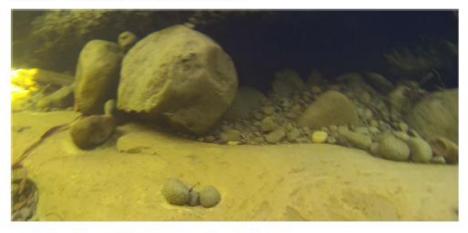

#### Ouse River Ragwort

David Downie contacted us with regard to a large infestation of Ragwort below the bridge across the Ouse River at Waddamana. David and John Shoobridge have been working with volunteers to remove the seed-heads and we have offered 2 days of support from our on-ground works team. Over 2 tonnes of material has been collected. We will be submitting a Landcare Action Grant application to determine the scale of the infestation as the country is very rugged, remote and hard to access beyond the part of the river that has been tackled so far. It is likely that the flood of 2016 has led to a perfect environment for the weed to spread. This will be a very important program as there is no ragwort in the Derwent Valley and the Ouse River is a substantial vector for spread.