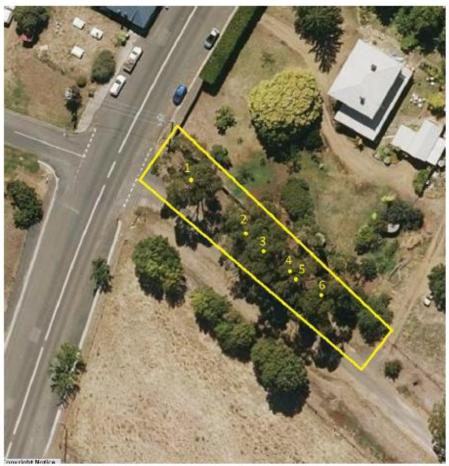

ks & Services Central Highlands Council 6 Tarleton Street, Hamilton, TAS 7140

> Alister Hodgman Diploma (Hort/Arb) QTRA Register User: 3743

Element Tree Services 23 King Street Bellerive, TAS ph.: 0417144192 alister@elementtree.com.au

20th February 2020

#### 1. Terms of Reference

- This report was requested by Jason Branch, Manager Works and Services at the Central Highlands Council, to assess a group of trees growing in the road reserve to the south of 33 Franklin Place, Hamilton
  - An inspection was undertaken from the ground on the 19th of February 2020.
  - Risk was assessed using VALID risk assessment and utilises their management package that is free for the Central Highlands Council to adopt.
  - The report will present the inspection findings and discuss management options.



Fig. 1 – an aerial image of the site indicating the trees which are subject to this report. Image courtesy of listmap.

#### 2. Site Findings

Six black gums (Eucalyptus ovata) are growing in the Clyde Street road reserve on the southern side of 33 Franklin Place. It appears that usage of this road is low, as on the day of inspection, three vehicles passed in a 50 minute period.

The trees appear to have been planted as a landscape unit many years previously. Based on the regrowth canopy, I suggest that the trees were lopped approximately 10 – 20 years previously. This lopping has resulted in the formation of large wounds, which in some cases, is not compartmentalising well.



Fig. 2 - the black gums as seen from Franklin Place.

Evidence of a recent failure was noted on tree 4. It appe