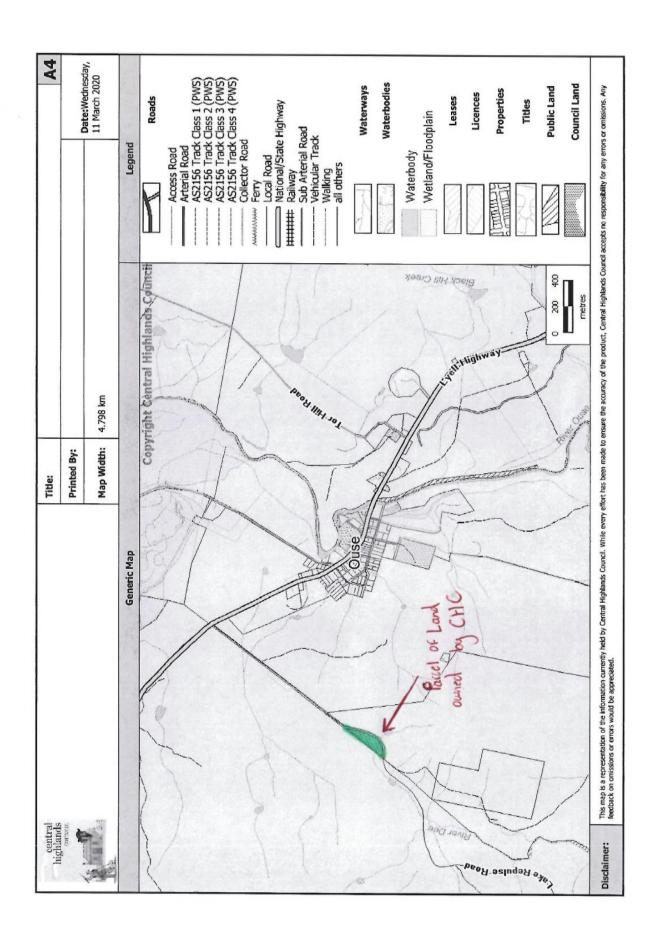

#### Ouse River Ragwort

David Downie contacted us with regard to a large infestation of Ragwort below the bridge across the Ouse River at Waddamana. David and John Shoobridge have been working with volunteers to remove the seed-heads and we have offered 2 days of support from our on-ground works team. Over 2 tonnes of material has been collected. We will be submitting a Landcare Action Grant application to determine the scale of the infestation as the country is very rugged, remote and hard to access beyond the part of the river that has been tackled so far. It is likely that the flood of 2016 has led to a perfect environment for the weed to spread. This will be a very important program as there is no ragwort in the Derwent Valley and the Ouse River is a substantial vector for spread.