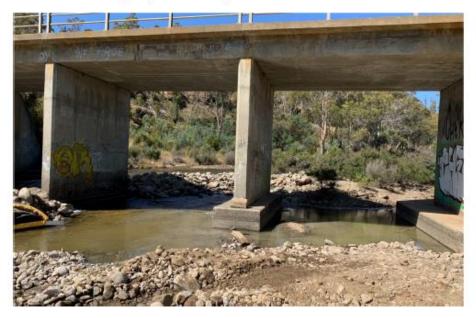

channel being dug in the creek and the installation of a temporary coffer dam around the base of the pier to provide a barrier for the concrete would sufficiently lower water levels to allow installation of additional concrete using a kibble attached to the 25T Excavator.

#### SITE WORKS

BridgePro attended site on Monday 2<sup>nd</sup> March 2020 and imitated temporary channel works. Jason Branch from the Central Highlands Council attended site at this time to observe these works.



Picture o1 - Water Lowering Channel Works Beginning

The temporary works undertaken in the river allowed water levels at the base of the bridge pier to drop by approx. 300mm. The river conditions were reinstated to original state prior to leaving site.





Picture o2 - Further temporary river channelling



Picture o3 – Water Level and Stability of Water around Pier once Temporary Works were completed



# ORIGINAL UNDERMINED STATE OF PIER

BridgePro needed to estimate the volume required to fill the voids so using an underwater submarine took pictures of the original void to assist with that estimation. The undermining of the pier was found to be significant with vast gaps found under the original concrete foundations.



Picture 04 - Undermining on Northern End of Pier 1



Picture o5 - Further undermining on North Western end of Pier 1

The required volume of concrete to fill the voids was estimated to be 15m3. This was later found to be correct.



Picture o6 - More Undermining on Pier 1



Picture o7 - Another view of the existing undermining



#### UNDERMINING RECTIFICATION WORKS

Th