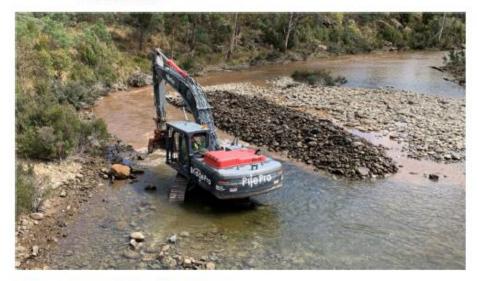

s decided that diversion of the flow via a temporary channel being dug in the creek and the installation of a temporary coffer dam around the base of the pier to provide a barrier for the concrete would sufficiently lower water levels to allow installation of additional concrete using a kibble attached to the 25T Excavator.

#### SITE WORKS

BridgePro attended site on Monday 2<sup>nd</sup> March 2020 and imitated temporary channel works. Jason Branch from the Central Highlands Council attended site at this time to observe these works.



Picture o1 - Water Lowering Channel Works Beginning

The temporary works undertaken in the river allowed water levels at the base of the bridge pier to drop by approx. 300mm. The river conditions were reinstated to original state prior to leaving site.





Picture o2 - Further temporary river channelling



Picture o3 – Water Level and Stability of Water around Pier once Temporary Works were completed



# ORIGINAL UNDERMINED STATE OF PIER

BridgePro needed to estimate the volume required to fill the voids so using an underwater submarine took pictures of the original void to assist with that estimation. The undermining of the pier was found to be significant with vast gaps found under the original concrete foundations.



Picture 04 - Undermining on Northern End of Pier 1



Picture o5 - Further undermining on North Western end of Pier 1

The required volume of concrete to fill the voids was estimated to be 15m3. This was later found to be correct.



Picture o6 - More Undermining on Pier 1



Picture o7 - Another view of the existing und