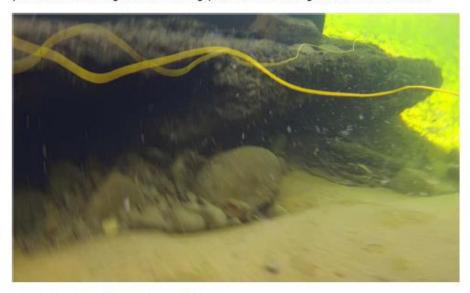

#### Ouse River Ragwort

David Downie contacted us with regard to a large infestation of Ragwort below the bridge across the Ouse River at Waddamana. David and John Shoobridge have been working with volunteers to remove the seed-heads and we have offered 2 days of support from our on-ground works team. Over 2 tonnes of material has been collected. We will be submitting a Landcare Action Grant application to determine the scale of the infestation as the country is very rugged, remote and hard to access beyond the part of the river that has been tackled so far. It is likely that the flood of 2016 has led to a perfect environment for the weed to spread. This will be a very important program as there is no ragwort in the Derwent Valley and the Ouse River is a substantial vector for spread.