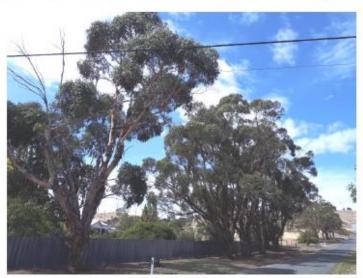

Highlands Council to adopt.
  - The report will present the inspection findings and discuss management options.



Fig. 1 – an aerial image of the site indicating the trees which are subject to this report. Image courtesy of listmap.

#### 2. Site Findings

Six black gums (Eucalyptus ovata) are growing in the Clyde Street road reserve on the southern side of 33 Franklin Place. It appears that usage of this road is low, as on the day of inspection, three vehicles passed in a 50 minute period.

The trees appear to have been planted as a landscape unit many years previously. Based on the regrowth canopy, I suggest that the trees were lopped approximately 10 – 20 years previously. This lopping has resulted in the formation of large wounds, which in some cases, is not compartmentalising well.



Fig. 2 - the black gums as seen from Franklin Place.

Evidence of a recent failure was noted on tree 4. It appears that this failure was a result of the previous lopping, and the development of decay within the base of the regrowth.

This tree was showing a low level of vitality and presented as having a likelihood of failure in the higher ranges which warranted a detailed assessment.

#### 3. Risk Assessment (Appendix 1)

As the human occupation underneath these trees during strong winds event will be reduced, I have assessed the highest target as being the road, not the private property to the north.

Using the VALID risk assessment method, tree 4 presented as a risk that is 'Not Acceptable'. A risk of this level must be addressed and therefore I have recommended removal of this specim