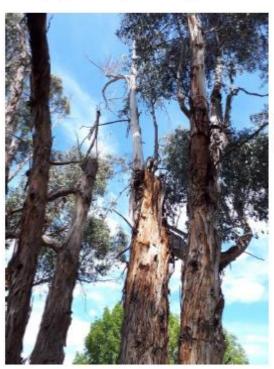

s contributed to the recent failure and general health decline.

As all of the trees have been lopped in the past, I suspect that the decay within the attachments, and the species profile, will result in the trees reaching their ultimate landscape life expectancy within the next 5 to 10 years.

In the immediate term, I recommend removal of the recently failed tree 4. If this tree is removed, I would also remove its neighbour (T5) as they have both grown as a landscape unit and are in poor condition.

Removal of the remaining trees will be a significant loss to the immediate landscape, but I feel that it will be required within the near future. It may be prudent to start planning for their replacement, potentially undertaking a staged removal/replacement plan, starting with trees 4 and 5.



Fig. 3 - the recent failure from tree 4 and the dead scaffolds of tree 5.

#### 5. Conclusion

- Tree 4 has an elevated level of risk that is not acceptable, and removal is recommended.
- The remainder of the copse presents an acceptable level of risk and no work is required.
- Removal and replacement of tree 4 and 5 is recommended.

Yours sincerely,

Alister Hodgman

4

# Appendix 1 - Risk Assessments



5



Black Gum | Detailed Tree Risk - Benefit Assessment

# 16.2 WILD RABBIT POPULATION IN TOWNSHIP OF BOTHWELL

At the February Council meeting a motion was moved that the Manager of Works and Services write to the Invasive species Branch in regards to the wild rabbit population in Bothwell.

Please see attached correspondence.

#### **RECOMMENDATION**

Moved: Clr Seconded: Clr

THAT C