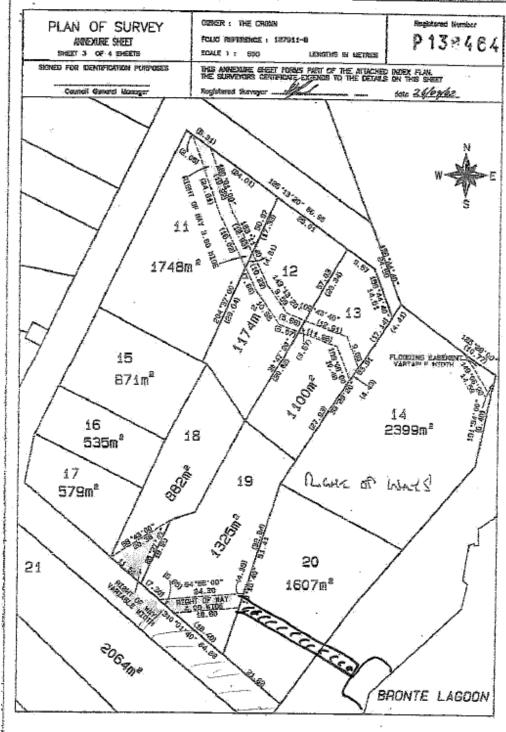

he Bronte Lagoon Road down to the water's edge, adjacent to Cornelius' property.

This appears on the Lands Titles Plan but in fact is bushland.

At present we have to launch our boats at the concrete boat ramp and then walk back to the Club Shack, more than a kilometre. If a gravel road were to be buildozed down to the flat area, ten meters from the high water line then we and all the other shacks at Bronte Lagoon could launch our boats within walking distance of the shacks.

The road would need to be no more than flat with some metal on it's surface,

I would ask that this item be considered for Council expenditure in the coming financial year.

Peter Thompson

Secretary

Kingborough Anglers Association.



# FOLIO PLAN

RECORDER OF TITLES

Issued Pursuent to the Land Tilles Act 1980





Search Date: 26 Nov 2016

Search Time: 10:13 AM

Vokstne Number: 138484

Revision Number: 02

Page 4 of 5

Department of Primery Industries, Parks, Water and Environment

www.thelist.tss.gov.au

#### 15.1 BRONTE LAGOON ROAD EXTENSION

A letter has been received from the Kingborough Anglers Association in regards to the subdivision at Bronte Lagoon, when the construction of the subdivision was undertaken around 2002 a road within the subdivision survey was not constructed to the correct length.

K.A.A are requesting that the extension now be constructed to the full length as shown on the survey plan to a point 10 meters above the high-water mark. Once the road was upgraded the K.A.A would be keen to use the road as means to launch their fishing boats.

All property owners are able to acce