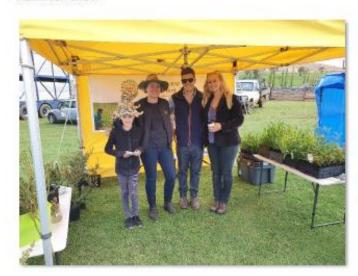

#### Hamilton Show

The Hamilton Show stall was a roaring success with a constant stream of visitors with questions around revegetation and our programs in the region. Several newcomers to the Central Highlands made contact we may have the numbers to run a small farms workshop in the near future.