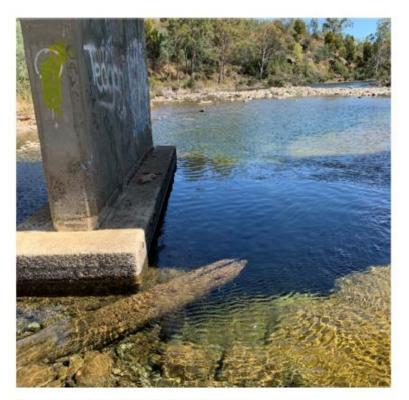

#### Downie memorial

Eve has spoken with Jason to arrange a Winter native planting and works to install Andrew Downie's memorial seat on the new Council block at Platypus Walk, near where the two large blue gums are establishing.