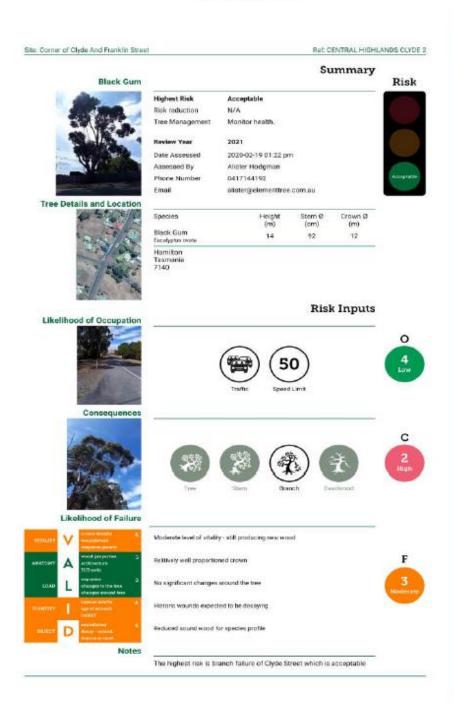

its neighbour (T5) as they have both grown as a landscape unit and are in poor condition.

Removal of the remaining trees will be a significant loss to the immediate landscape, but I feel that it will be required within the near future. It may be prudent to start planning for their replacement, potentially undertaking a staged removal/replacement plan, starting with trees 4 and 5.



Fig. 3 - the recent failure from tree 4 and the dead scaffolds of tree 5.

#### 5. Conclusion

- Tree 4 has an elevated level of risk that is not acceptable, and removal is recommended.
- The remainder of the copse presents an acceptable level of risk and no work is required.
- Removal and replacement of tree 4 and 5 is recommended.

Yours sincerely,

Alister Hodgman

4

# Appendix 1 - Risk Assessments



5



Black Gum | Detailed Tree Risk - Benefit Assessment

# 16.2 WILD RABBIT POPULATION IN TOWNSHIP OF BOTHWELL

At the February Council meeting a motion was moved that the Manager of Works and Services write to the Invasive species Branch in regards to the wild rabbit population in Bothwell.

Please see attached correspondence.

#### **RECOMMENDATION**

Moved: Clr Seconded: Clr

THAT Council engage the invasive species Branch to release the Calicivirus virus into the Bothwell Cemetery.



Enquiries to: Jason Branch

jbranch@centralhighlands.tas.gov.au Telephone: 0428 725 198

Glen Graves

Email: Glen.graves@dpipwe.tas.gov.au

Invasive Species Branch

DPIPWE

165 Westbury Road PROSPECT TAS 7250

Dear Sir / Madam,

WILD RABBIT POPULATION: BOTHWELL

The wild rabbit population has increased dram