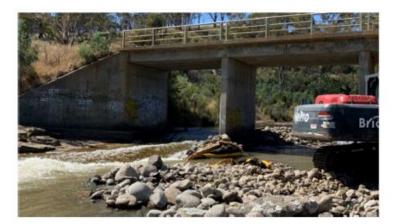

#### Ouse River Ragwort

David Downie contacted us with regard to a large infestation of Ragwort below the bridge across the Ouse River at Waddamana. David and John Shoobridge have been working with volunteers to remove the seed-heads and we have offered 2 days of support from our on-ground works team. Over 2 tonnes of material has been collected. We will be submitting a Landcare Action Grant application to determine the scale of the infestation as the country is very rugged, remote and hard to access beyond the part of the river that has been tackled so far. It is likely that the flood of 2016 has led to a perfect environment for the weed to spread. This will be a very important program as there is no ragwort in the Derwent Valley and the Ouse River is a substantial vector for spread.