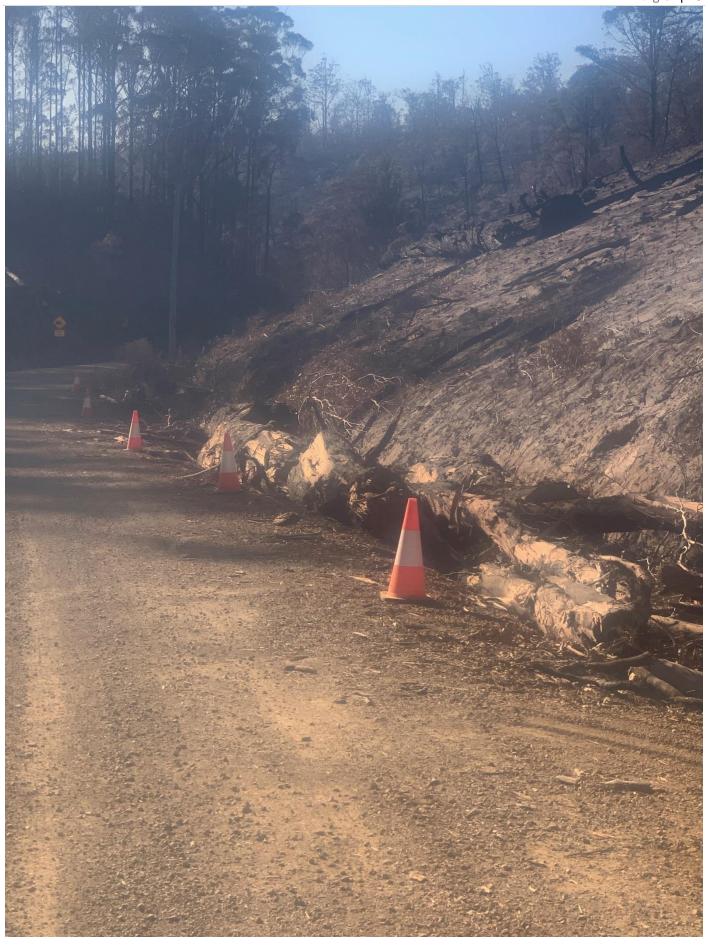

ct Manager

Ashley Brett

I:\Estimates\A\_Council Projects\Derwent Valley Council\Tyenna River Bridge Rd Bridge No 621\Tyenna River Bridge Rd Bridge No 621 1 of 1

# 15.3 PELHAM BUSHFIRES

During the recent bushfires at Pelham, many trees were cleared from the edge of the road and embankment to make road safe for emergency services, to restore power and general public and fell and pushed into table drains alongside of road.

A section of guard rail was damaged along with approximately 150m of road seal that will need resealing. A large 20 tonne excavator along with Council work crews worked for the week just to clear and cart the trees away.

An estimated cost of up to \$50,000 may occur during the clean-up phase of that Council will need to cover the first \$17,000

# **For Noting**









# 15.4 BOTHWELL MEDICAL CENTRE

The Bothwell Medical Centre was last painted approximately 25 years ago. Dr Mary Lumsden has asked if Council can freshen up the building by repainting the interior a neutral off white colour.

Two quotes have been received:

Quote 1 - \$8,450.00 including GST (\$7,682 excl. GST)

Quote 2 - \$11,365 plus GST

#### Recommendation:

That Council accept Quote 1 for repainting the interior of the Bothwell Medical Centre.

#### 16.0 ADMINISTRATION

# 16.1 COMMUNITY HEALTH AND WELLBEING - MEAL DELIVERY PROGRAM

Mrs Turale the Health Promotion Coordinator, Tasmanian Health Service – South has prepared the following update on the meal delivery program.

The meal delivery program commenced in February 2018 in response to an identified need for improved access and