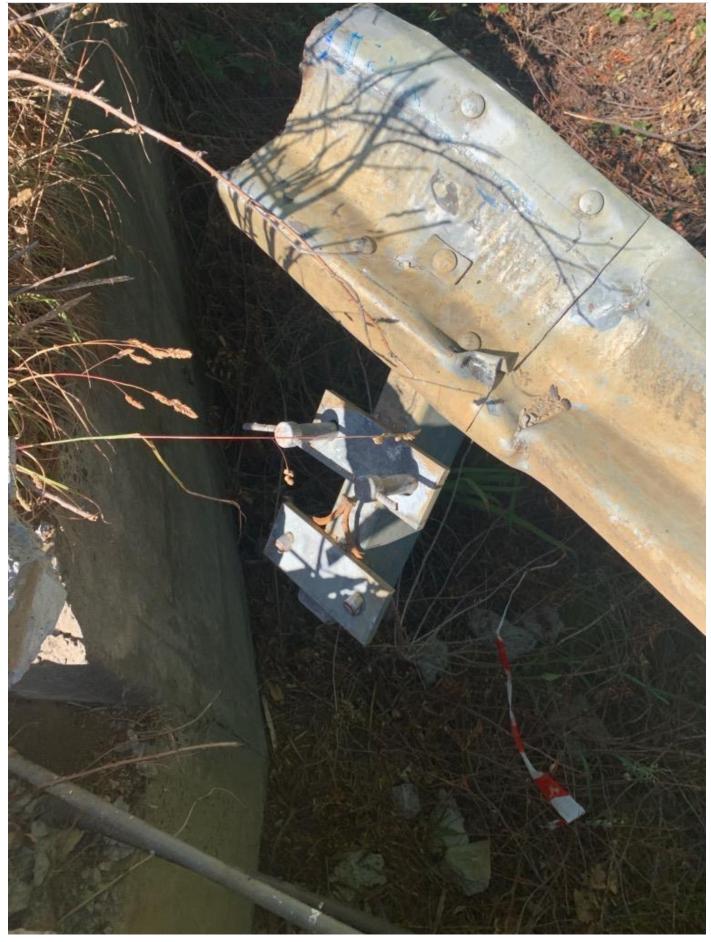

NA RIVER WESTERWAY

Sometime before Christmas the bridge over the Tyenna River at Westerway was struck by a vehicle causing structure damage to concrete and guard rail.

This bridge is at the border of Derwent Valley and Central Highlands Council

When this bridge was replaced in 2000 Central Highlands Council contributed half the replacement cost with Derwent Valley Council.

Derwent Valley has had TasSpan undertake an inspection and give a quote to carry out works. Quote received was \$23,697.00 ex GST, Derwent Valley Council are requesting that Council contribute half the repair cost.

#### **RECOMMENDATION**

**THAT** Council contributed \$11,848.50 to repair the damaged bridge at Westerway over the Tyenna.



Agenda 21<sup>st</sup> January 2020



Agenda 21<sup>st</sup> January 2020





Tas**Span** 

PO Box 225, Latrobe TAS 7307 27-28 Faulkner Drive, Latrobe TAS 7307 Phone: (03) 6426 2720 Fax: (03) 6426 2310

Client: Project:

Contract No.:

Derwent Valley Council Tyenna River Bridge Rd Bridge No 621

Date

16/12/2019 Rev V0

To:

Charles Crosswell

C/O Derwent Valley Council

Bridge maintenance repairs

Scope of Quotation:

Repair guardrail, re-instate posts & repair damaged concrete due to vehicle impact.

| Item No. | Description                                                                   | Unit | Qty  | Rate        | Amount      |
|----------|-------------------------------------------------------------------------------|------|------|-------------|-------------|
| 1        | Site investigation, documentation, TMP, mobilisation & demobilisation         | Ite