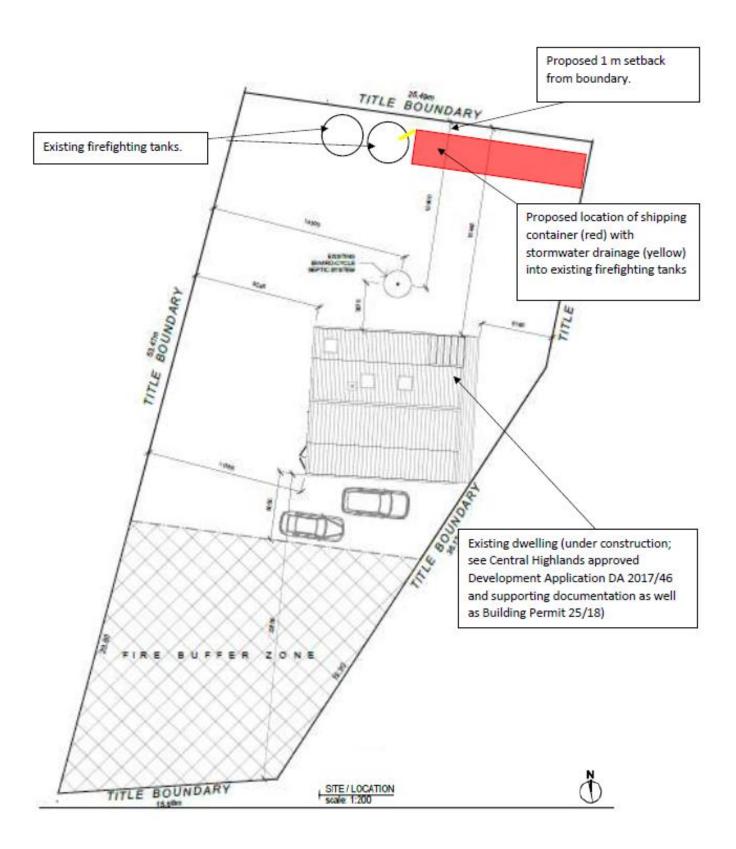

- c. Obstruction of any public roadway or highway.
  - d. Appearance of any building, works or materials.
  - e. Any accumulation of vegetation, building debris or other unwanted material must be disposed of by removal from the site in an approved manner. No burning of such materials on site will be permitted unless approved in writing by the Council's Manager of Development and Environmental Services.
- 10) The developer must make good and/or clean any road surface or other element damaged or soiled by the development to the satisfaction of the Council's Manger of Works and Technical Services.

#### The following advice applies to this permit:

a) This permit does not imply that any other approval required under any other legislation has been granted.

Carried

#### DA NRuff 251019







Image of typical 40 foot shipping container (source: Tasbulk)

#### 14.2 DA 2018/50: VISITOR ACCOMMODATION & VEGETATION REMOVAL: LAKE MALBENA

#### **Subject**

Planning Appeal 20/19P – Wild Drake Pty Ltd v Central Highlands Council – Halls Island Lake Malbena, Walls of Jerusalem National Park.

#### **Current Situation**

The Solicitor representing Council in this matter provided Council with the Notice of Decision issued by the Resource Management and Appeal Tribunal (copy attached) and advised that it was in order for Council to issue the permit as soon as possible.

#### Conclusion

The Planning Permit and approved plans was issued to the Applicant on Monday 23<sup>rd</sup> December 2019 and a copy of the Planning Permit is attached for information.

#### For Information

#### 14.3