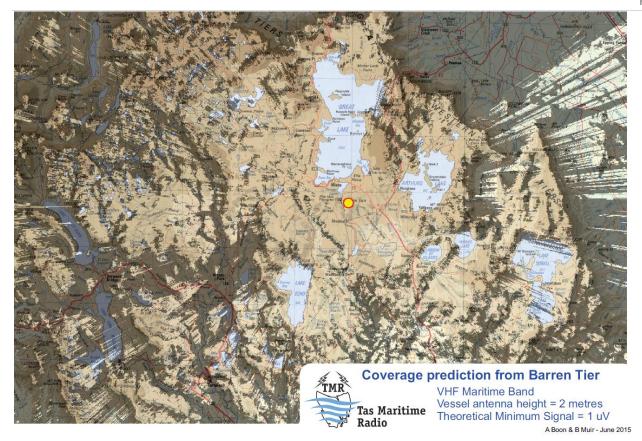

s information.

#### Recommendation

**That** Council support the Tourism Tasmania marketing initiative "Unordinary Adventures Tasmania Program" brochure by working with Tourism Tasmania and Destination Southern Tasmania to stimulate tourism marketing opportunities within the Central Highlands of Tasmania.

# 16.24 VHF RADIO COVERAGE FOR TOURISM / OTHER OPERATORS IN THE CENTRAL HIGHLANDS

Trout Guides and Lodges Tasmania Incorporated would like to obtain Council's support for the expansion of the VHF Radio network within the Central Highlands.

Given the 'very patchy-poor' mobile telephone coverage throughout Central Highlands and comparatively good VHF Radio coverage as shown in the map below:



Map showing location of 10 VHF Radio and MF/HF Tas Maritime Radio installations in Tasmania



Tas Maritime Radio Coverage Prediction Map of VHF Radio from Base Station at Five Mile Pinnacle, Barren Tier near Miena. ('Light areas' show 'good coverage'. 'Dark areas' show 'no coverage'.

The Trout Guides and Lodges Tasmania Incorporated would like to see an extension of an additional 1-2 VHF Base Stations in Central Highlands in the Lake St Clair area to enable coverage of Southern and Western Lakes areas including Lake St Clair, Lake King William and Guelph Basin, Bronte Lagoon, Bradys Lake-Lake Binney-Tungatinah Lagoon, London Lakes, De Lagoon, Laughing Jack Lagoon, Pine Tier Lagoon, and possibly many areas of TWWHA.

The Trout Guides and Lodges Tasmania Incorporated are not seeking finance from Central Highlands Council to facilitate the expansion. Trout Guides and Lodges Tasmani