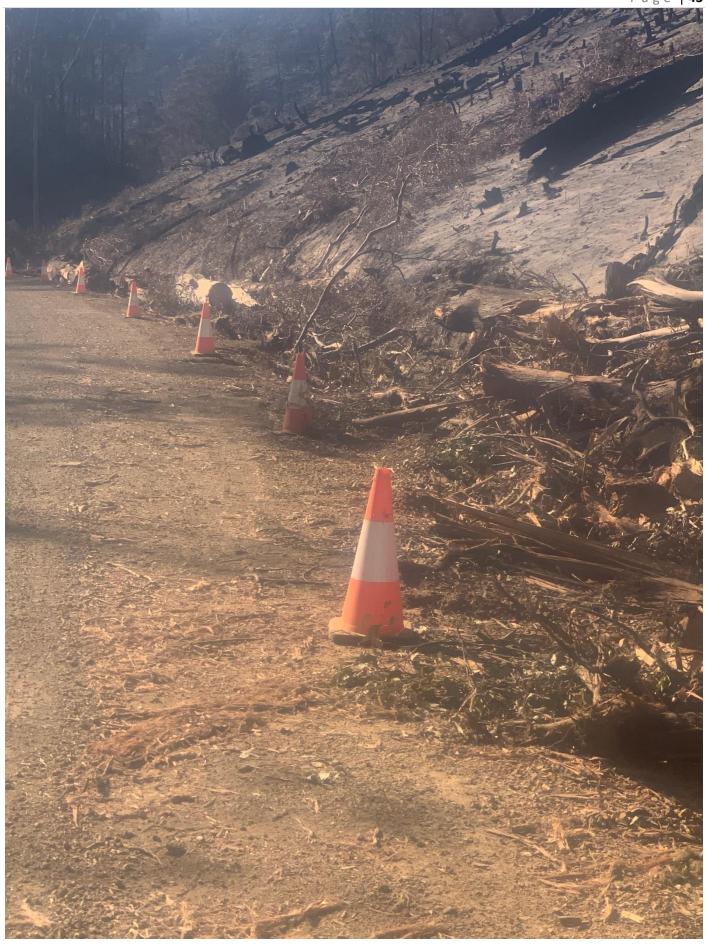

roject Manager

Ashley Brett

I:\Estimates\A\_Council Projects\Derwent Valley Council\Tyenna River Bridge Rd Bridge No 621\Tyenna River Bridge Rd Bridge No 621 1 of 1

# 15.3 PELHAM BUSHFIRES

During the recent bushfires at Pelham, many trees were cleared from the edge of the road and embankment to make road safe for emergency services, to restore power and general public and fell and pushed into table drains alongside of road.

A section of guard rail was damaged along with approximately 150m of road seal that will need resealing. A large 20 tonne excavator along with Council work crews worked for the week just to clear and cart the trees away.

An estimated cost of up to \$50,000 may occur during the clean-up phase of that Council will need to cover the first \$17,000

# **For Noting**









# 15.4 BOTHWELL MEDICAL CENTRE

The Bothwell Medical Centre was last painted approximately 25 years ago. Dr Mary Lumsden has asked if Council can freshen up the building by repainting the interior a neutral off white colour.

Two quotes have been received:

Quote 1 - \$8,450.00 including GST (\$7,682 excl. GST)

Quote 2 - \$11,365 plus GST

#### Recommendation:

That Council accept Quote 1 for repainting the interior of the Bothwell Medical Centre.

#### 16.0 ADMINISTRATION

# 16.1 COMMUNITY HEALTH AND WELLBEING - MEAL DELIVERY PROGRAM

Mrs Turale the Health Promotion Coordinator, Tasmanian Health Service – South has prepared the following update on the meal delivery program.

The meal delivery program commenced in February 2018 in response to an identified need for improved access