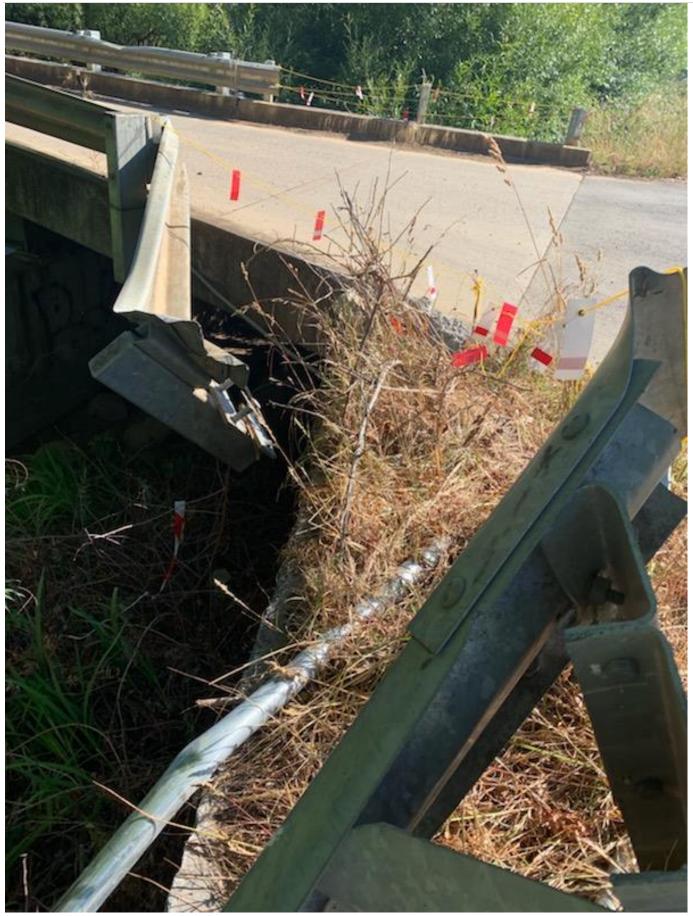

RIVER WESTERWAY

Sometime before Christmas the bridge over the Tyenna River at Westerway was struck by a vehicle causing structure damage to concrete and guard rail.

This bridge is at the border of Derwent Valley and Central Highlands Council

When this bridge was replaced in 2000 Central Highlands Council contributed half the replacement cost with Derwent Valley Council.

Derwent Valley has had TasSpan undertake an inspection and give a quote to carry out works. Quote received was \$23,697.00 ex GST, Derwent Valley Council are requesting that Council contribute half the repair cost.

#### **RECOMMENDATION**

**THAT** Council contributed \$11,848.50 to repair the damaged bridge at Westerway over the Tyenna.



Agenda 21<sup>st</sup> January 2020



Agenda 21<sup>st</sup> January 2020





Tas**Span** 

PO Box 225, Latrobe TAS 7307 27-28 Faulkner Drive, Latrobe TAS 7307 Phone: (03) 6426 2720 Fax: (03) 6426 2310

Client: Project:

Contract No.:

Derwent Valley Council Tyenna River Bridge Rd Bridge No 621

Date

16/12/2019 Rev V0

To:

Charles Crosswell

C/O Derwent Valley Council

Bridge maintenance repairs

Scope of Quotation:

Repair guardrail, re-instate posts & repair damaged concrete due to vehicle impact.

| Item No. | Description                                                                   | Unit | Qty  | Rate        | Amount      |
|----------|-------------------------------------------------------------------------------|------|------|-------------|-------------|
| 1        | Site investigation, documentation, TMP, mobilisation & demobilisation         | Item