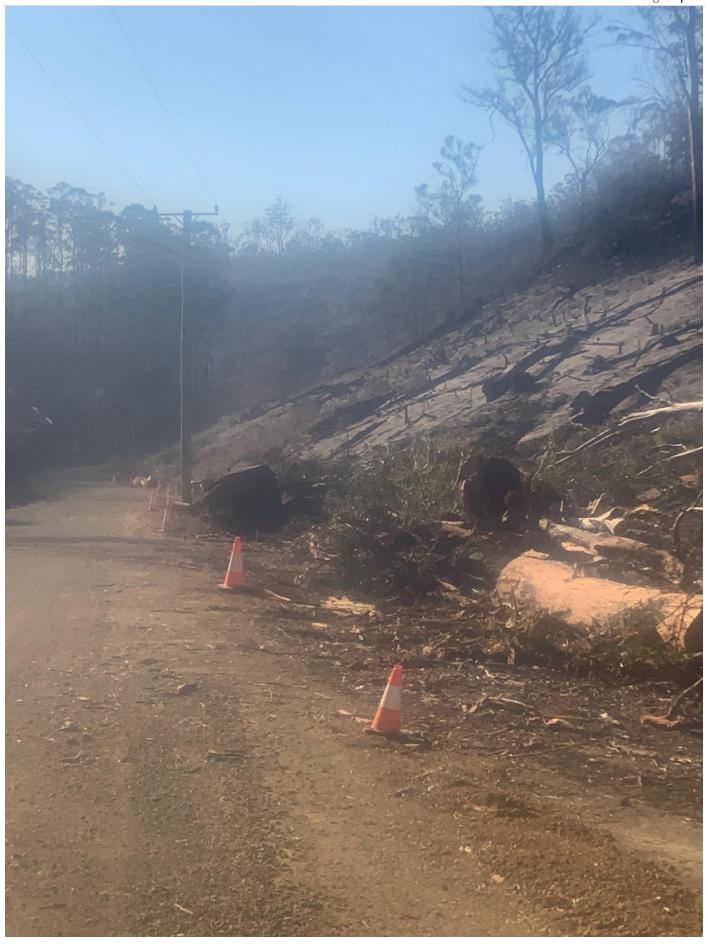

ject Manager

Ashley Brett

I:\Estimates\A\_Council Projects\Derwent Valley Council\Tyenna River Bridge Rd Bridge No 621\Tyenna River Bridge Rd Bridge No 621 1 of 1

# 15.3 PELHAM BUSHFIRES

During the recent bushfires at Pelham, many trees were cleared from the edge of the road and embankment to make road safe for emergency services, to restore power and general public and fell and pushed into table drains alongside of road.

A section of guard rail was damaged along with approximately 150m of road seal that will need resealing. A large 20 tonne excavator along with Council work crews worked for the week just to clear and cart the trees away.

An estimated cost of up to \$50,000 may occur during the clean-up phase of that Council will need to cover the first \$17,000

# **For Noting**









# 15.4 BOTHWELL MEDICAL CENTRE

The Bothwell Medical Centre was last painted approximately 25 years ago. Dr Mary Lumsden has asked if Council can freshen up the building by repainting the interior a neutral off white colour.

Two quotes have been received:

Quote 1 - \$8,450.00 including GST (\$7,682 excl. GST)

Quote 2 - \$11,365 plus GST

#### Recommendation:

That Council accept Quote 1 for repainting the interior of the Bothwell Medical Centre.

#### 16.0 ADMINISTRATION

# 16.1 COMMUNITY HEALTH AND WELLBEING - MEAL DELIVERY PROGRAM

Mrs Turale the Health Promotion Coordinator, Tasmanian Health Service – South has prepared the following update on the meal delivery program.

The meal delivery program commenced in February 2018 in response to an identified need for improved access a