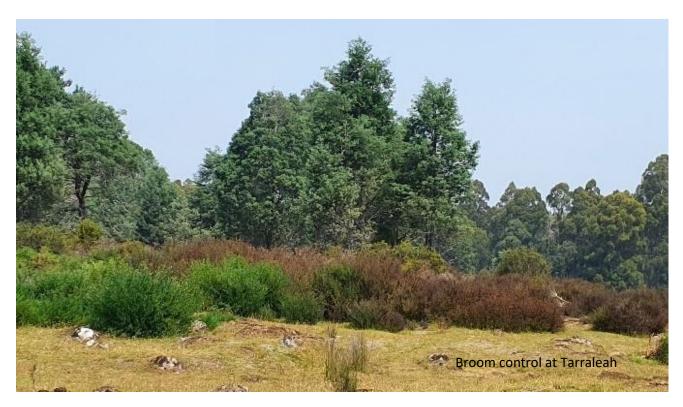

#### **Broom Control at Taraleah**

The on-ground works team have been working on control of English Broom at Tarraleah. This is part of implementation of the Highlands Broom Plan and is supported by Parks Tas. This is one of the large infestation sites identified as a priority in the plan. The on-ground works team have spent 2 days at Tarraleah since the last report. Here are some results from the December spray works.