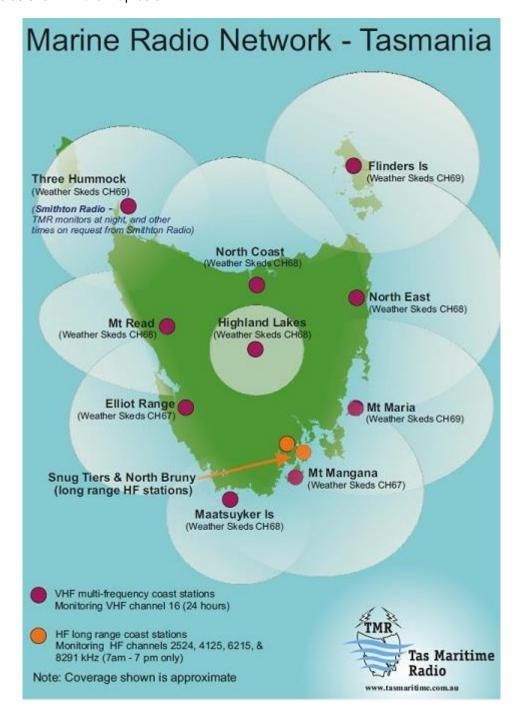

tronic copy of the "Unordinary Adventures Tasmania Program" brochure is attached for Councillors information.

#### Recommendation

**That** Council support the Tourism Tasmania marketing initiative "Unordinary Adventures Tasmania Program" brochure by working with Tourism Tasmania and Destination Southern Tasmania to stimulate tourism marketing opportunities within the Central Highlands of Tasmania.

# 16.24 VHF RADIO COVERAGE FOR TOURISM / OTHER OPERATORS IN THE CENTRAL HIGHLANDS

Trout Guides and Lodges Tasmania Incorporated would like to obtain Council's support for the expansion of the VHF Radio network within the Central Highlands.

Given the 'very patchy-poor' mobile telephone coverage throughout Central Highlands and comparatively good VHF Radio coverage as shown in the map below:



Map showing location of 10 VHF Radio and MF/HF Tas Maritime Radio installations in Tasmania



Tas Maritime Radio Coverage Prediction Map of VHF Radio from Base Station at Five Mile Pinnacle, Barren Tier near Miena. ('Light areas' show 'good coverage'. 'Dark areas' show 'no coverage'.

The Trout Guides and Lodges Tasmania Incorporated would like to see an extension of an additional 1-2 VHF Base Stations in Central Highlands in the Lake St Clair area to enable coverage of Southern and Western Lakes areas including Lake St Clair, Lake King William and Guelph Basin, Bronte Lagoon, Bradys Lake-Lake Binney-Tungatinah Lagoon, London Lakes, De Lagoon, Laughing Jack Lagoon, Pine Tier Lagoon, and possibly many areas of TWWHA.

The Trout Guides and Lodges Tasmania Incorporated are not seeking fina