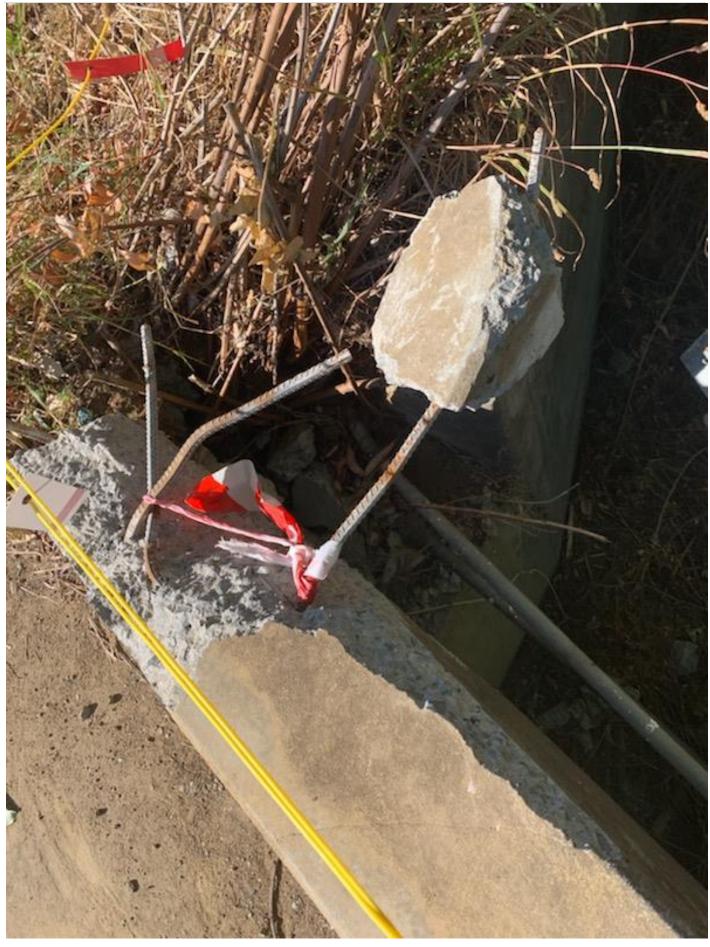

Tasmania

#### 15.2 BRIDGE NO 621 TYENNA RIVER WESTERWAY

Sometime before Christmas the bridge over the Tyenna River at Westerway was struck by a vehicle causing structure damage to concrete and guard rail.

This bridge is at the border of Derwent Valley and Central Highlands Council

When this bridge was replaced in 2000 Central Highlands Council contributed half the replacement cost with Derwent Valley Council.

Derwent Valley has had TasSpan undertake an inspection and give a quote to carry out works. Quote received was \$23,697.00 ex GST, Derwent Valley Council are requesting that Council contribute half the repair cost.

#### **RECOMMENDATION**

**THAT** Council contributed \$11,848.50 to repair the damaged bridge at Westerway over the Tyenna.



Agenda 21<sup>st</sup> January 2020



Agenda 21<sup>st</sup> January 2020





Tas**Span** 

PO Box 225, Latrobe TAS 7307 27-28 Faulkner Drive, Latrobe TAS 7307 Phone: (03) 6426 2720 Fax: (03) 6426 2310

Client: Project:

Contract No.:

Derwent Valley Council Tyenna River Bridge Rd Bridge No 621

Date

16/12/2019 Rev V0

To:

Charles Crosswell

C/O Derwent Valley Council

Bridge maintenance repairs

Scope of Quotation:

Repair guardrail, re-instate posts & repair damaged concrete due to vehicle impact.

| Item No. | Description                                                                   | Unit | Qty  | Rate        | Amount      |
|----------|-------------------------------------------------------------------------------|------|------|-------------|-------------|
| 1        | Site investigation, documentation, TMP, mobi