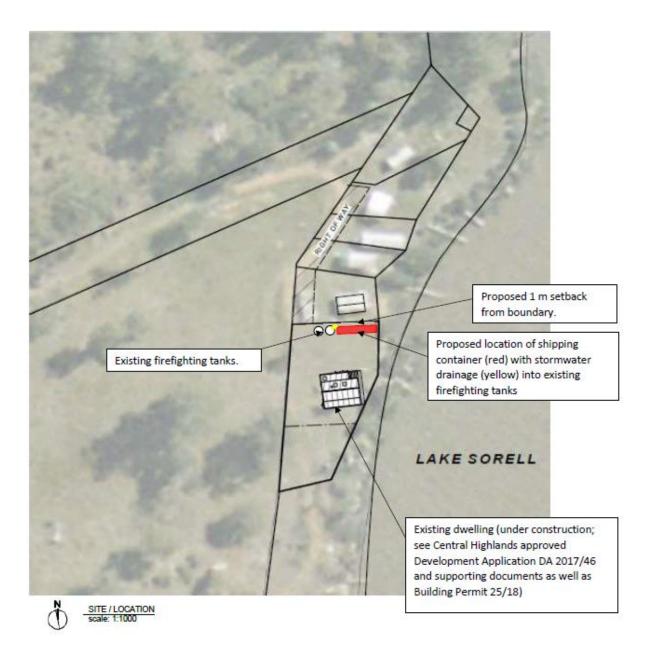

d.
  - c. Obstruction of any public roadway or highway.
  - d. Appearance of any building, works or materials.
  - e. Any accumulation of vegetation, building debris or other unwanted material must be disposed of by removal from the site in an approved manner. No burning of such materials on site will be permitted unless approved in writing by the Council's Manager of Development and Environmental Services.
- 10) The developer must make good and/or clean any road surface or other element damaged or soiled by the development to the satisfaction of the Council's Manger of Works and Technical Services.

#### The following advice applies to this permit:

a) This permit does not imply that any other approval required under any other legislation has been granted.

Carried

#### DA NRuff 251019







Image of typical 40 foot shipping container (source: Tasbulk)

#### 14.2 DA 2018/50: VISITOR ACCOMMODATION & VEGETATION REMOVAL: LAKE MALBENA

#### **Subject**

Planning Appeal 20/19P – Wild Drake Pty Ltd v Central Highlands Council – Halls Island Lake Malbena, Walls of Jerusalem National Park.

#### **Current Situation**

The Solicitor representing Council in this matter provided Council with the Notice of Decision issued by the Resource Management and Appeal Tribunal (copy attached) and advised that it was in order for Council to issue the permit as soon as possible.

#### Conclusion

The Planning Permit and approved plans was issued to the Applicant on Monday 23<sup>rd</sup> December 2019 and a copy of the Planning Permit is attached for information.

#### For Information

#### 14